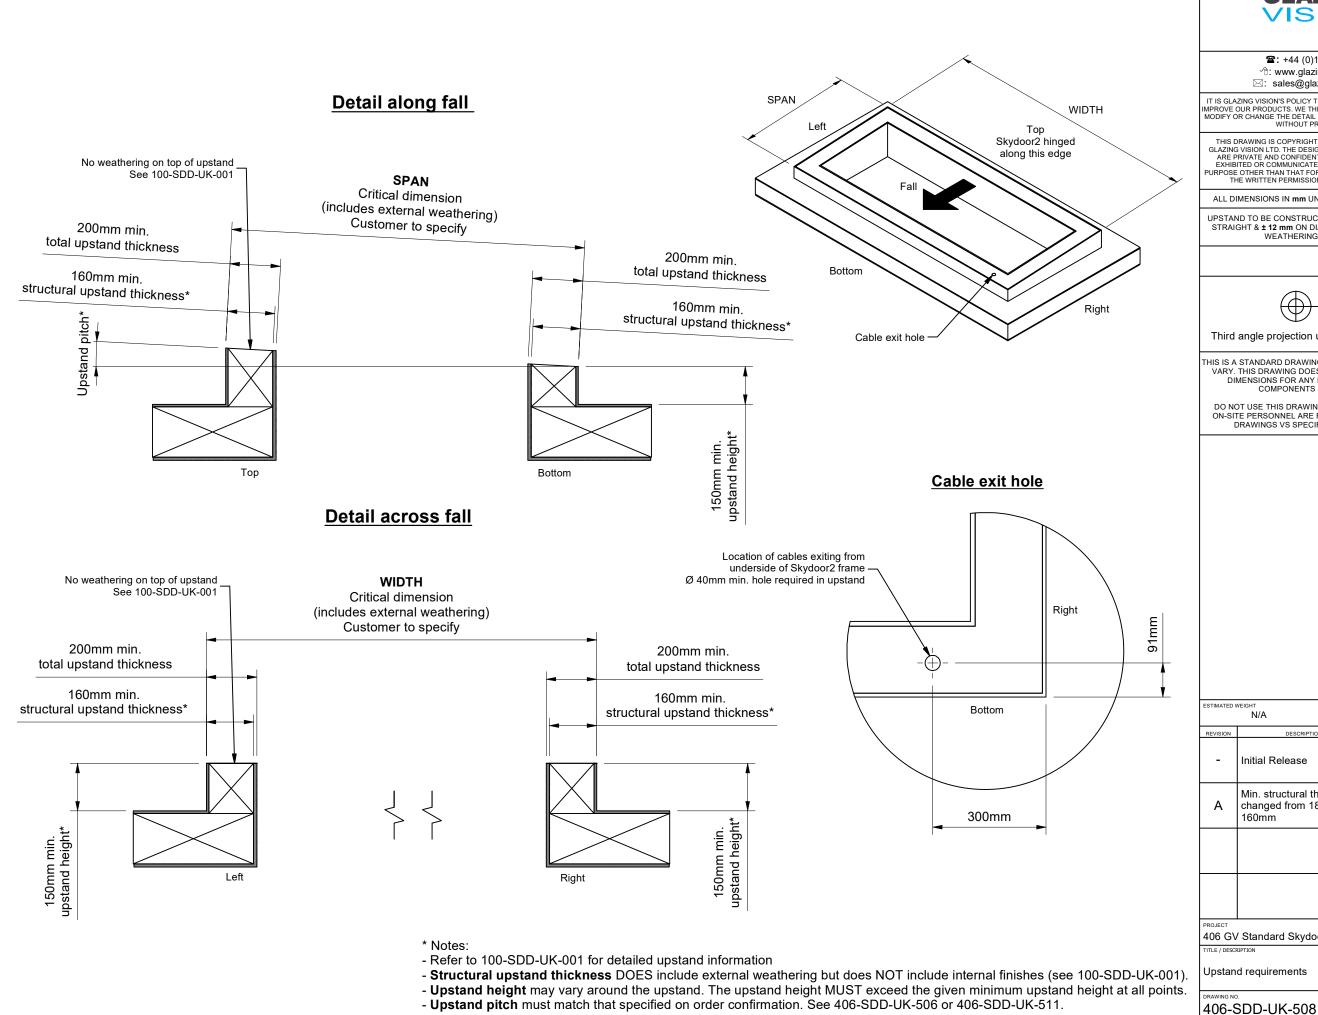

ALL DIMENSIONS IN mm UNLESS OTHERWISE STATED

UPSTAND TO BE CONSTRUCTED TO WITHIN ± 10 mm ON STRAIGHT & ±12 mm ON DIAGONAL DESIGNED SIZES.
WEATHERING BY OTHERS.

THIS IS A STANDARD DRAWING, THE UNIT PURCHASED MAY VARY. THIS DRAWING DOES NOT INDICATE ACCURATE DIMENSIONS FOR ANY EXISTING STRUCTURAL

DO NOT USE THIS DRAWING FOR ANY SITE LAYOUTS. ON-SITE PERSONNEL ARE RESPONSIBLE TO CONFIRM DRAWINGS VS SPECIFIC SITE CONDITIONS.

| ESTIMATED WEIGHT N/A |                                                             | Not to scale (unless otherwise stated |                   |
|----------------------|-------------------------------------------------------------|---------------------------------------|-------------------|
| REVISION             | DESCRIPTIO                                                  | DESCRIPTION                           |                   |
| -                    | Initial Release                                             |                                       | SS<br>04-Aug-2023 |
| А                    | Min. structural thickness<br>changed from 188mm to<br>160mm |                                       | SS<br>05-Oct-2024 |
|                      |                                                             |                                       |                   |
|                      |                                                             |                                       |                   |
| PROJECT<br>406 GV    | / Standard Skydo                                            | or2                                   |                   |
| TITLE / DESCRIPTION  |                                                             | CHECKED                               |                   |
| Upstand requirements |                                                             |                                       | JSL               |