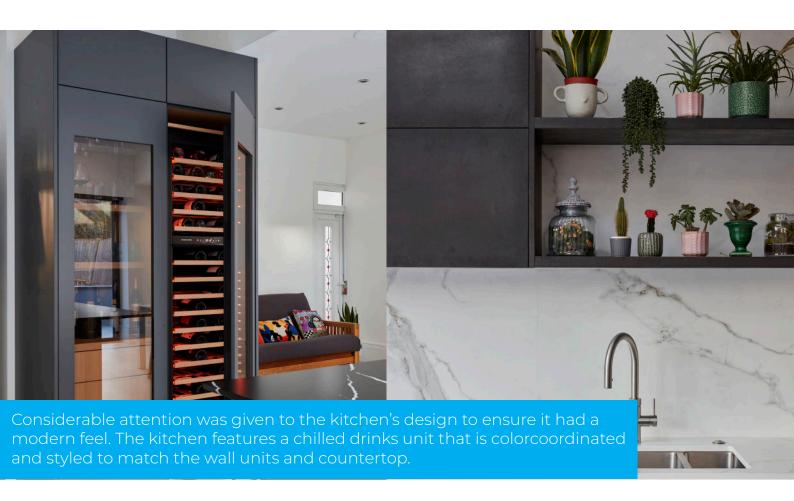

family gatherings and events..

The entire back section of the ground floor was demolished and reconstructed to include a new kitchen, dining area, toilet, and patio.

Over a nine-month period, significant quantities of steel and glass were integrated into the structure. The toilet's modern jungle-themed design not only enhances the property's atmosphere but also beautifully complements its contemporary and modern style.