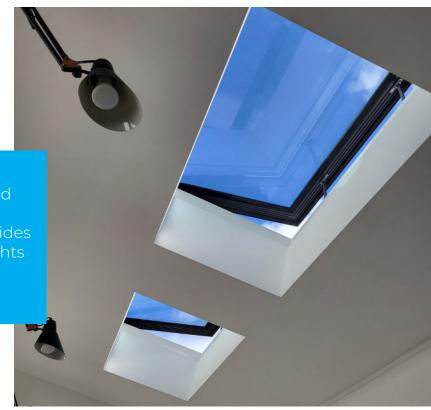

The addition of two Visionvents nicely complemented the new patio doors installed during the property renovation. Since the extension lacks other opening windows besides the patio doors, it was crucial to have rooflights that could be raised or lowered to facilitate ventilation.