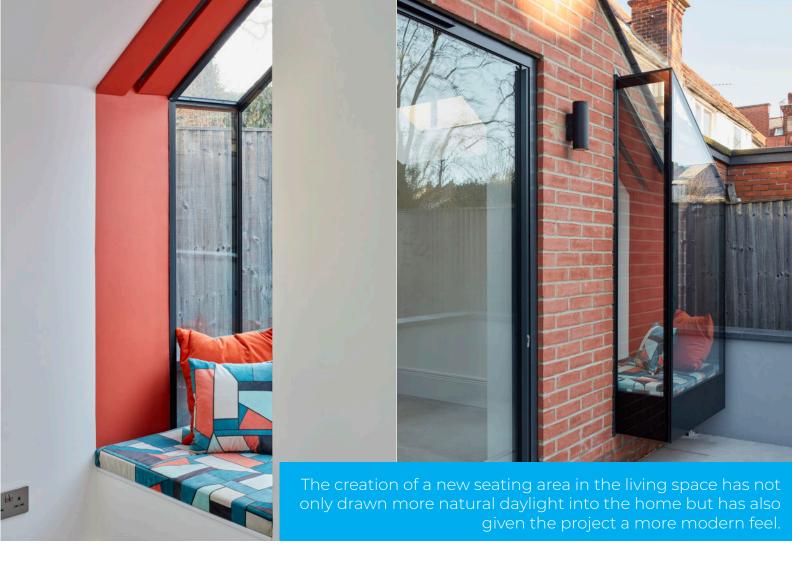

Since the apartment received the majority of natural light, the owners decided to merge and expand the property towards the rear. This modification created a spacious kitchen diner that opens out onto a patio.

The addition of two Visionvents nicely complemented the new patio doors installed during the property renovation. Since the extension lacks other opening windows besides the patio doors, it was crucial to have rooflights that could be raised or lowered to facilitate ventilation.