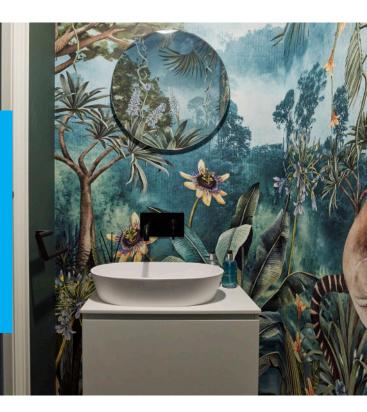

family gatherings and events..

The entire back section of the ground floor was demolished and reconstructed to include a new kitchen, dining area, toilet, and patio.

Over a nine-month period, significant quantities of steel and glass were integrated into the structure. The toilet's modern jungle-themed design not only enhances the property's atmosphere but also beautifully complements its contemporary and modern style.