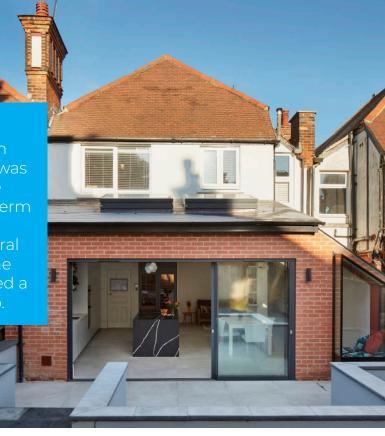

Since the apartment received the majority of natural light, the owners decided to merge and expand the property towards the rear. This modification created a spacious kitchen diner that opens out onto a patio.

family gatherings and events..

The entire back section of the ground floor was demolished and reconstructed to include a new kitchen, dining area, toilet, and patio.

Over a nine-month period, significant quantities of steel and glass were integrated into the structure. The toilet's modern jungle-themed design not only enhances the property's atmosphere but also beautifully complements its contemporary and modern style.