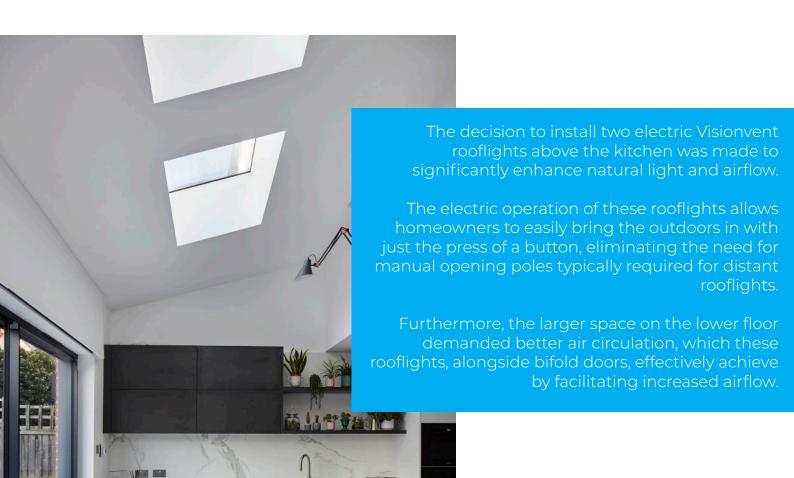

The addition of two Visionvents nicely complemented the new patio doors installed during the property renovation. Since the extension lacks other opening windows besides the patio doors, it was crucial to have rooflights that could be raised or lowered to facilitate ventilation.