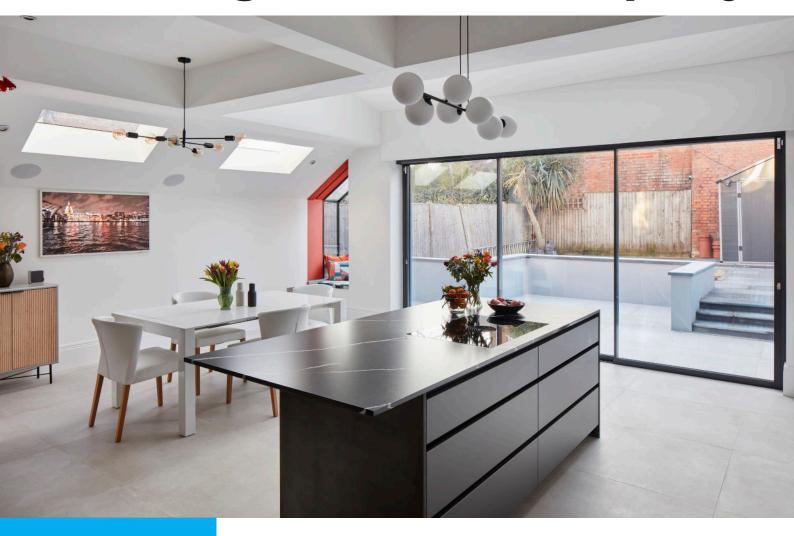

## **Stunning Edwardian Property**

**Client: Private residence** 

Architect: VORBILD Architecture Ltd

This elegant Edwardian property located in North London has recently undergone a transformation to improve its living spaces. The installation of Glazing Vision Visionvent rooflights has allowed natural daylight to pour into the home, enhancing light and improving air circulation within the kitchen area.

The addition of two Visionvents nicely complemented the new patio doors installed during the property renovation. Since the extension lacks other opening windows besides the patio doors, it was crucial to have rooflights that could be raised or lowered to facilitate ventilation.