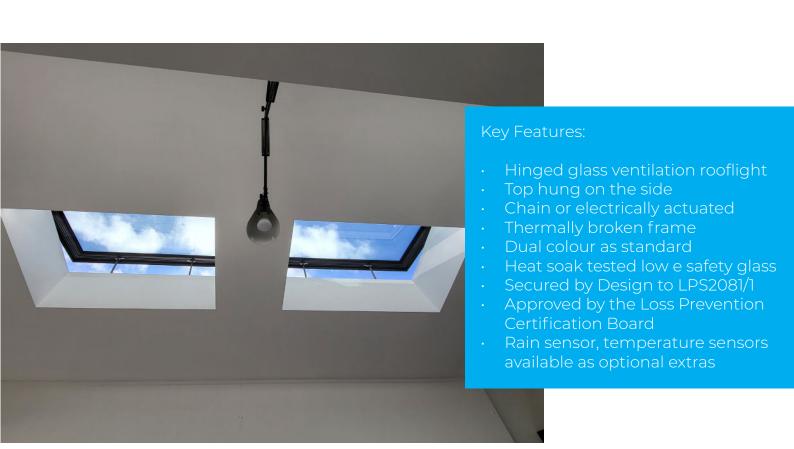

## Electric Visionvent Rooflight

Secured By Design

Approved by the Loss Prevention Certification Board

Heat Soak Tested Low E Safety
Glass As Standard

property, it was divided into two sections. The main part of the house included the kitchen, and there was front, utilised for quest accommodations or shortterm rentals.

The addition of two Visionvents nicely complemented the new patio doors installed during the property renovation. Since the extension lacks other opening windows besides the patio doors, it was crucial to have rooflights that could be raised or lowered to facilitate ventilation.