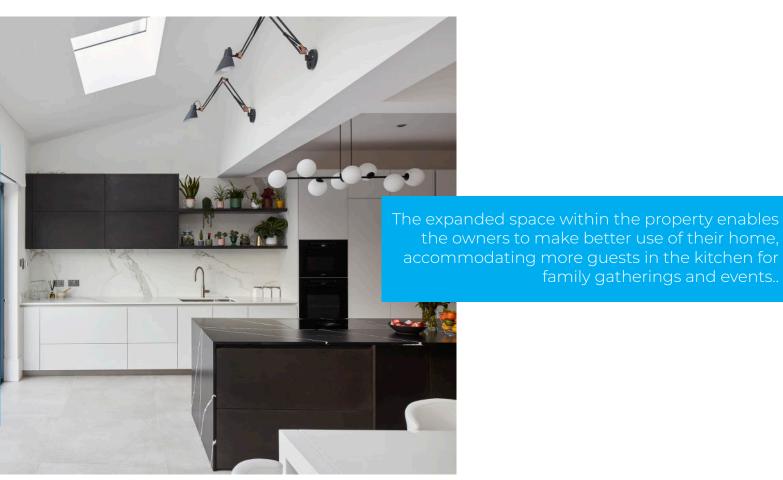

Since the apartment received the majority of natural light, the owners decided to merge and expand the property towards the rear. This modification created a spacious kitchen diner that opens out onto a patio.

family gatherings and events..

The entire back section of the ground floor was demolished and reconstructed to include a new kitchen, dining area, toilet, and patio.

Over a nine-month period, significant quantities of steel and glass were integrated into the structure. The toilet's modern jungle-themed design not only enhances the property's atmosphere but also beautifully complements its contemporary and modern style.