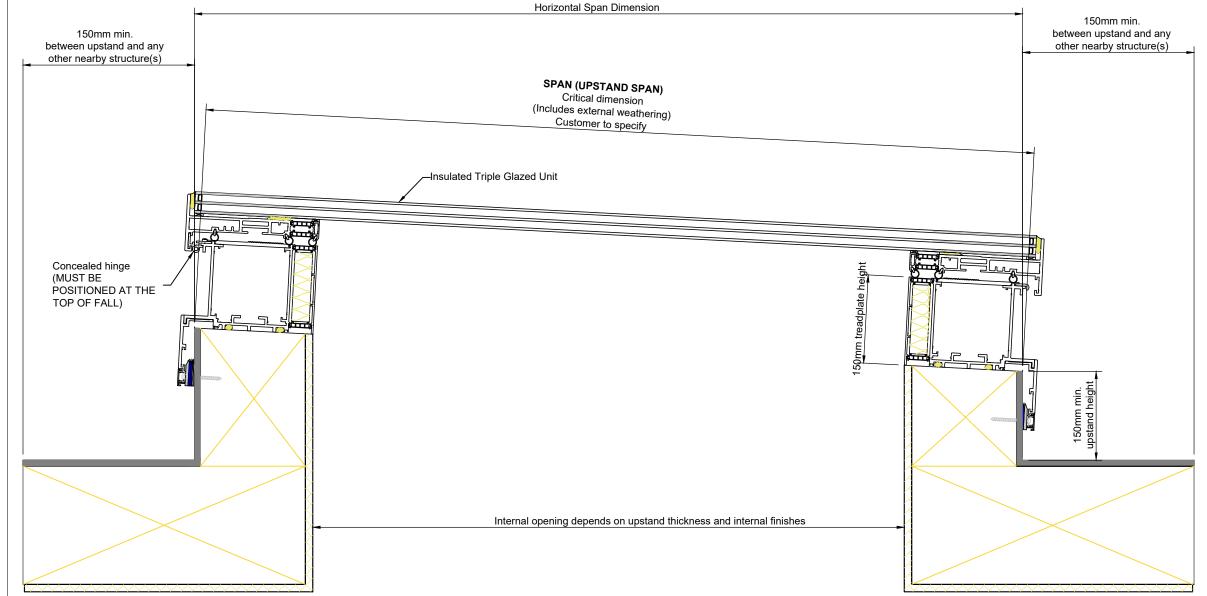

## Section Along the fall

GLAZING VISION

IT IS GLAZING VISION'S POLICY TO CONTINUOUSLY DEVELOP AND IMPROVE OUR PRODUCTS. WE THEREFORE RESERVE THE RIGHT TO MODIFY OR CHANGE THE DETAIL DESIGN AT OUR DISCRETION AND WITHOUT PRIOR NOTICE.

ALL DIMENSIONS IN mm UNLESS OTHERWISE STATED

UPSTAND TO BE CONSTRUCTED TO WITHIN ± 10mm ON STRAIGHT & ± 12mm ON DIAGONAL DESIGNED SIZES.

WEATHERING BY OTHERS.

Third angle projection unless otherwise stated

AΒ

1 OF 1

Section Along the fall

(Triple Glazed)

406-SDD-UK-510

Refer to 406-SDD-UK-508 and 100-SDD-UK-001 for detailed upstand information