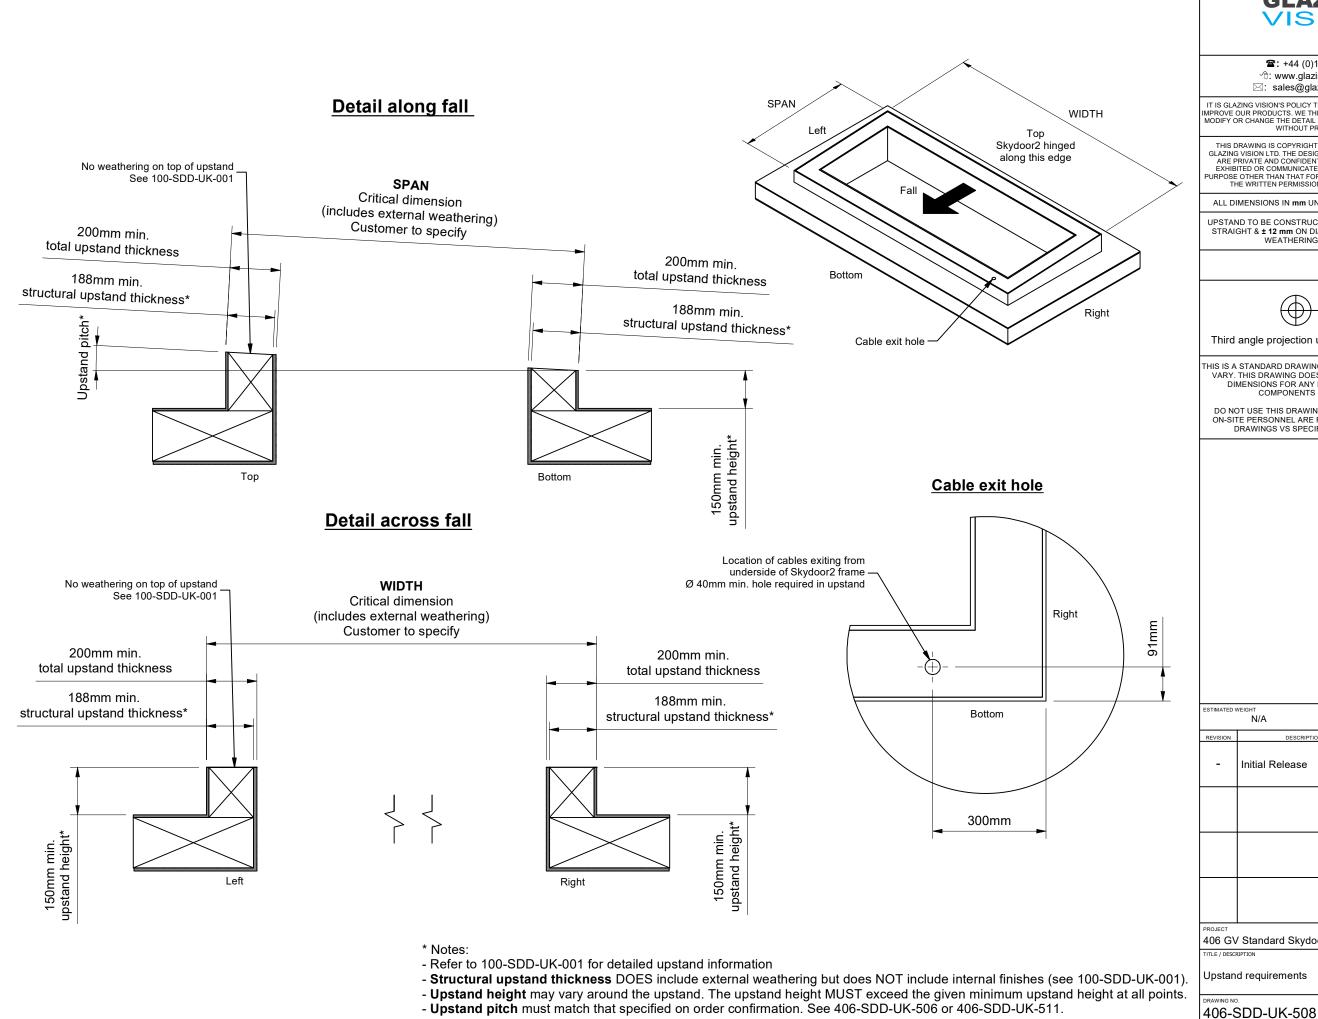

ALL DIMENSIONS IN mm UNLESS OTHERWISE STATED

UPSTAND TO BE CONSTRUCTED TO WITHIN ± 10 mm ON STRAIGHT & ±12 mm ON DIAGONAL DESIGNED SIZES.
WEATHERING BY OTHERS.

THIS IS A STANDARD DRAWING, THE UNIT PURCHASED MAY VARY. THIS DRAWING DOES NOT INDICATE ACCURATE DIMENSIONS FOR ANY EXISTING STRUCTURAL

DO NOT USE THIS DRAWING FOR ANY SITE LAYOUTS. ON-SITE PERSONNEL ARE RESPONSIBLE TO CONFIRM DRAWINGS VS SPECIFIC SITE CONDITIONS.

| ESTIMATED WEIGHT N/A |                      | Not to scale (UNLESS OTHERWISE STATED |                   |
|----------------------|----------------------|---------------------------------------|-------------------|
| REVISION             | DESCRIPTIO           | N                                     | NAME/DATE         |
| -                    | Initial Release      |                                       | SS<br>04-Aug-2023 |
|                      |                      |                                       |                   |
|                      |                      |                                       |                   |
|                      |                      |                                       |                   |
| PROJECT 406 G\       | <br>/ Standard Skydo | or2                                   |                   |
| TITLE / DESCRIPTION  |                      |                                       | CHECKED           |
| Upstand requirements |                      |                                       | AB                |