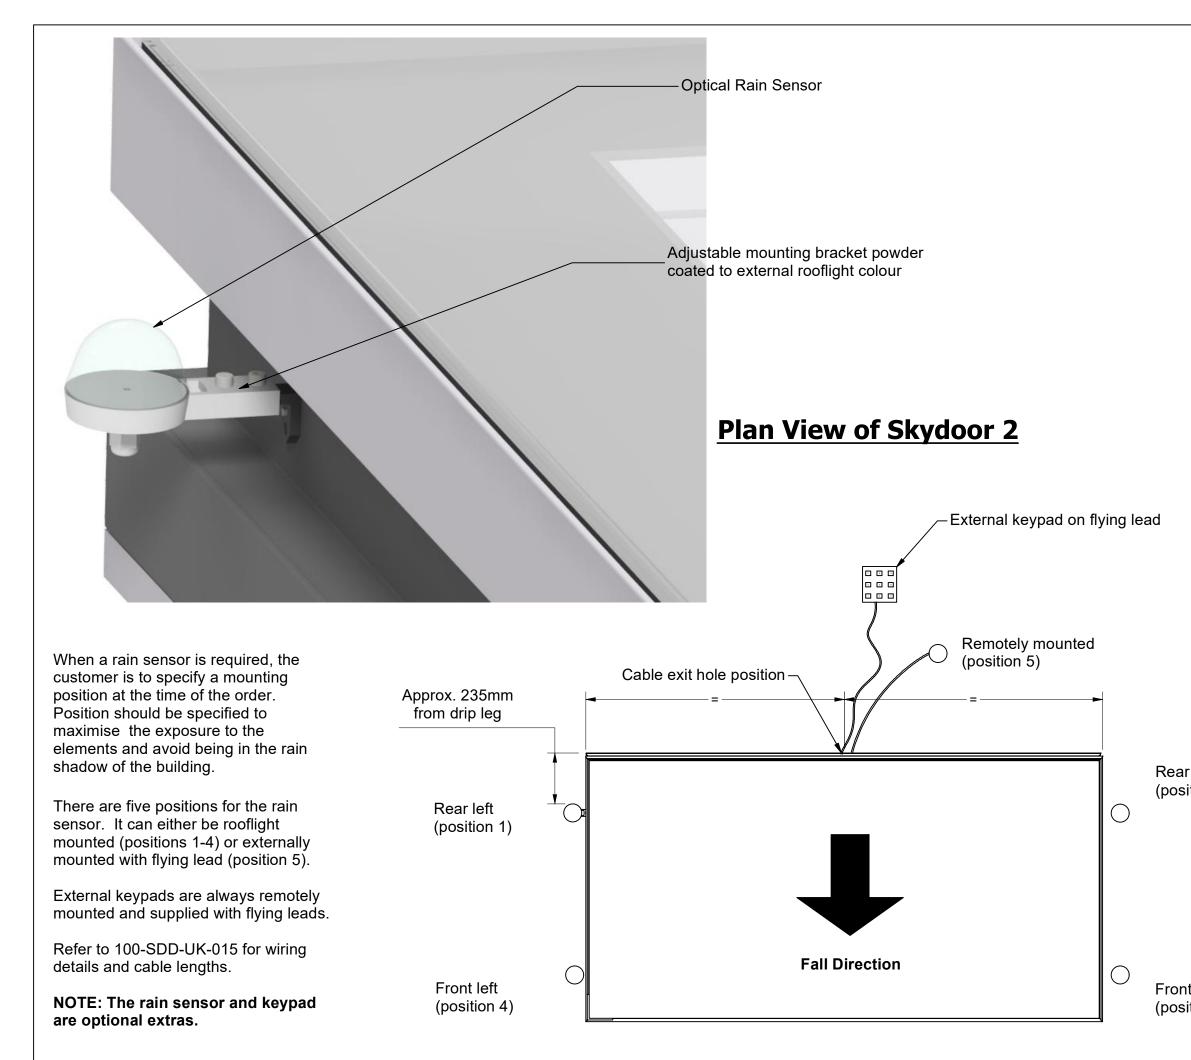

|          | GLAZING<br>VISION                                                                                                                                                                                                                                                                                                                         |                              |                 |                           |
|----------|-------------------------------------------------------------------------------------------------------------------------------------------------------------------------------------------------------------------------------------------------------------------------------------------------------------------------------------------|------------------------------|-----------------|---------------------------|
|          | ☎: +44 (0)1379 658 300<br>℃: www.glazingvision.co.uk<br>⊠: sales@glazingvision.co.uk                                                                                                                                                                                                                                                      |                              |                 |                           |
|          | IT IS GLAZING VISION'S POLICY TO CONTINUOUSLY DEVELOP AND<br>IMPROVE OUR PRODUCTS. WE THEREFORE RESERVE THE RIGHT TO<br>MODIFY OR CHANGE THE DETAIL DESIGN AT OUR DISCRETION AND<br>WITHOUT PRIOR NOTICE.                                                                                                                                 |                              |                 |                           |
|          | THIS DRAWING IS COPYRIGHT AND THE SOLE PROPERTY OF<br>GLAZING VISION LTD. THE DESIGNS / INFORMATION IT CONTAINS<br>ARE PRIVATE AND CONFIDENTIAL. IT MUST NOT BE COPIED,<br>EXHIBITED OR COMMUNICATED TO THIRD PARTIES FOR ANY<br>PURPOSE OTHER THAN THAT FOR WHICH IT WAS ISSUED WITHOUT<br>THE WRITTEN PERMISSION OF GLAZING VISION LTD. |                              |                 |                           |
|          | ALL DIMENSIONS IN mm UNLESS OTHERWISE STATED                                                                                                                                                                                                                                                                                              |                              |                 |                           |
|          | UPSTAND TO BE CONSTRUCTED TO WITHIN ± 10 mm ON<br>STRAIGHT & ± 12 mm ON DIAGONAL DESIGNED SIZES.<br>WEATHERING BY OTHERS.                                                                                                                                                                                                                 |                              |                 |                           |
|          |                                                                                                                                                                                                                                                                                                                                           |                              |                 |                           |
|          |                                                                                                                                                                                                                                                                                                                                           |                              |                 |                           |
|          | Third angle projection unless otherwise stated                                                                                                                                                                                                                                                                                            |                              |                 |                           |
|          | THIS IS A STANDARD DRAWING, THE UNIT PURCHASED MAY<br>VARY. THIS DRAWING DOES NOT INDICATE ACCURATE<br>DIMENSIONS FOR ANY EXISTING STRUCTURAL<br>COMPONENTS OR PRODUCTS.                                                                                                                                                                  |                              |                 |                           |
|          | DO NOT USE THIS DRAWING FOR ANY SITE LAYOUTS.<br>ON-SITE PERSONNEL ARE RESPONSIBLE TO CONFIRM<br>DRAWINGS VS SPECIFIC SITE CONDITIONS.                                                                                                                                                                                                    |                              |                 |                           |
|          |                                                                                                                                                                                                                                                                                                                                           |                              |                 |                           |
| r right  | ESTIMATED V                                                                                                                                                                                                                                                                                                                               | N/A                          | SCALE NOT       | to scale                  |
| ition 2) | REVISION                                                                                                                                                                                                                                                                                                                                  | DESCRIPTIO                   | N               | (UNLESS OTHERWISE STATED) |
|          | -                                                                                                                                                                                                                                                                                                                                         | Initial Release              |                 | SS<br>04/Aug/2023         |
|          | А                                                                                                                                                                                                                                                                                                                                         | Change in referenced drawing |                 | SS<br>08/Feb/2024         |
|          |                                                                                                                                                                                                                                                                                                                                           |                              |                 |                           |
|          |                                                                                                                                                                                                                                                                                                                                           |                              |                 |                           |
| t right  | PROJECT<br>406 GV Standard Skydoor?                                                                                                                                                                                                                                                                                                       |                              |                 |                           |
| ition 3) | 406 GV Standard Skydoor2 TITLE / DESCRIPTION CHECKED                                                                                                                                                                                                                                                                                      |                              |                 |                           |
|          | Rain sensor and external keypad positions     JSL       DRAWING NO.     SHEET                                                                                                                                                                                                                                                             |                              |                 |                           |
|          | drawing no.<br>406-SDD-UK-507                                                                                                                                                                                                                                                                                                             |                              | sheet<br>1 OF 1 |                           |