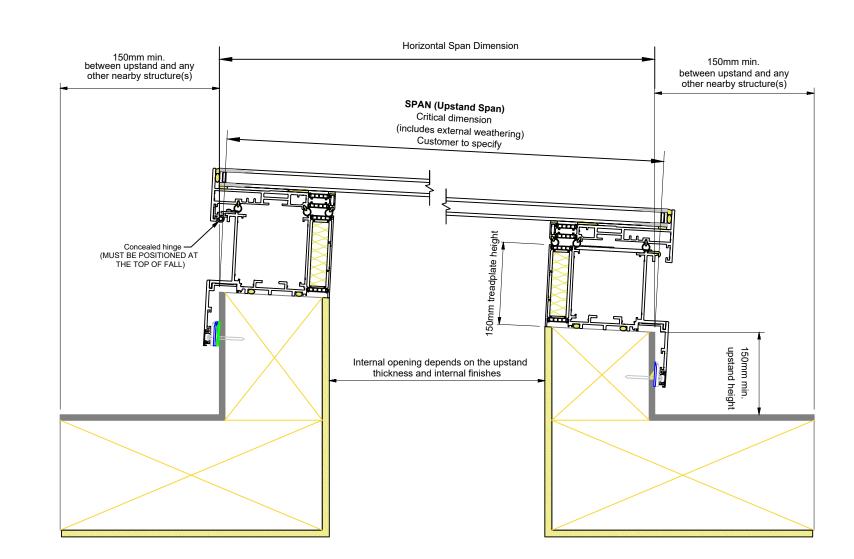

## **Section Along the Fall**

Refer to 406-SDD-UK-508 and 100-SDD-UK-001 for detailed upstand information

|                                     | GLA<br>VIS                                                                                                                                      |                                                                       |                                                                      |
|-------------------------------------|-------------------------------------------------------------------------------------------------------------------------------------------------|-----------------------------------------------------------------------|----------------------------------------------------------------------|
| <b>窗</b> : +44                      | (0)1379 658 300<br>⊠: sales@gla                                                                                                                 |                                                                       |                                                                      |
| IMPROVE                             | ZING VISION'S POLICY T<br>OUR PRODUCTS. WE TH<br>OR CHANGE THE DETAIL<br>WITHOUT PP                                                             | EREFORE RESE                                                          | RVE THE RIGHT TO                                                     |
| GLAZIN<br>ARE F<br>EXHIB<br>PURPOSE | DRAWING IS COPYRIGHT<br>3 VISION INC. THE DESIC<br>PRIVATE AND CONFIDEN<br>ITED OR COMMUNICATE<br>6 OTHER THAN THAT FOI<br>HE WRITTEN PERMISSIC | GNS / INFORMAT<br>TIAL. IT MUST N<br>D TO THIRD PAR<br>R WHICH IT WAS | ION IT CONTAINS<br>OT BE COPIED,<br>RTIES FOR ANY<br>SISSUED WITHOUT |
| ALL D                               | IMENSIONS IN mm UI                                                                                                                              | LESS OTHER                                                            | WISE STATED                                                          |
|                                     | ND TO BE CONSTRUC<br>IGHT & ± 12mm ON DI<br>WEATHERING                                                                                          | AGONAL DESI                                                           |                                                                      |
|                                     |                                                                                                                                                 |                                                                       |                                                                      |
|                                     | $\bigcirc$                                                                                                                                      | $\square$                                                             |                                                                      |
| Third                               | angle projection                                                                                                                                | unless othe                                                           | rwise stated                                                         |
| VARY.                               | STANDARD DRAWIN<br>THIS DRAWING DOE<br>MENSIONS FOR ANY<br>COMPONENTS                                                                           | S NOT INDICA<br>EXISTING STR                                          | TE ACCURATE<br>RUCTURAL                                              |
| ON-SI                               | OT USE THIS DRAWIN<br>TE PERSONNEL ARE<br>DRAWINGS VS SPECI                                                                                     | RESPONSIBLE                                                           | TO CONFIRM                                                           |
|                                     |                                                                                                                                                 |                                                                       |                                                                      |
|                                     |                                                                                                                                                 |                                                                       |                                                                      |
| ESTIMATED                           |                                                                                                                                                 | SCALE                                                                 |                                                                      |
|                                     | N/A                                                                                                                                             | Not                                                                   |                                                                      |
| ESTIMATED 1<br>REVISION             |                                                                                                                                                 | Not                                                                   |                                                                      |
|                                     | N/A<br>DESCRIPTIC                                                                                                                               | Not                                                                   | UNLESS OTHERWISE STATED<br>NAME/DATE                                 |
|                                     | N/A<br>DESCRIPTIC                                                                                                                               | Not                                                                   | UNLESS OTHERWISE STATED<br>NAME/DATE                                 |
|                                     | N/A<br>DESCRIPTIC                                                                                                                               | Not                                                                   | UNLESS OTHERWISE STATED<br>NAME/DATE                                 |
| REVISION<br>-<br>PROJECT            | N/A<br>DESCRIPTIC                                                                                                                               | Not                                                                   | UNLESS OTHERWISE STATED<br>NAME/DATE                                 |
| REVISION<br>-<br>PROJECT            | N/A DESCRIPTIC                                                                                                                                  | Not                                                                   | UNLESS OTHERWISE STATED<br>NAME/DATE                                 |
| PROJECT<br>406 C                    | N/A DESCRIPTIC Initial Release SV Standard Skyd RIPTION The Along the fall                                                                      | Not                                                                   | UMLESS OTHERWISE STATES<br>NAME/DATE<br>SS<br>7/Aug/2023             |