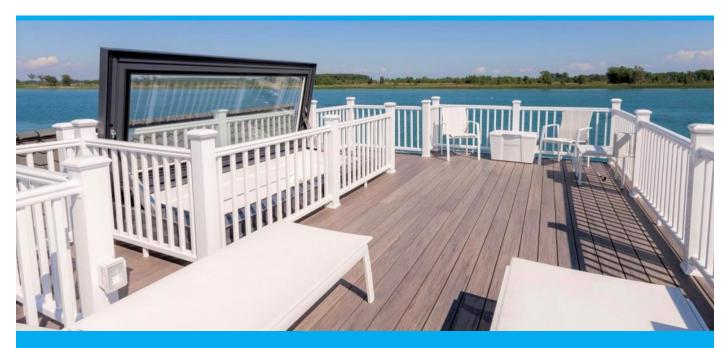

After contacting Glazing Vision and discussing the homeowners' requirements, our sleek and streamlined Skydoor Rooflight was specified which has given easy access to the roof space. This has allowed the homeowners to enjoy sunrises, sunsets, cocktails, and drinks under the full moon creating the ultimate gathering space!

The Skydoor also provides a vast amount of natural light to the home, along with supplying a convenient way of circulating air throughout the cottage on hot summer days.

The rooflight contains safety features including current override sensors, anti-slip threshold tread plate, and a three point thru beam proximity detector system which will sense any movement beneath the opening section when in motion and prevent the lid from closing until the switch is engaged again. With the weather in Michigan being unpredictable, the client also chose to include the optional extra of rain sensors which combat these harsh weather conditions.