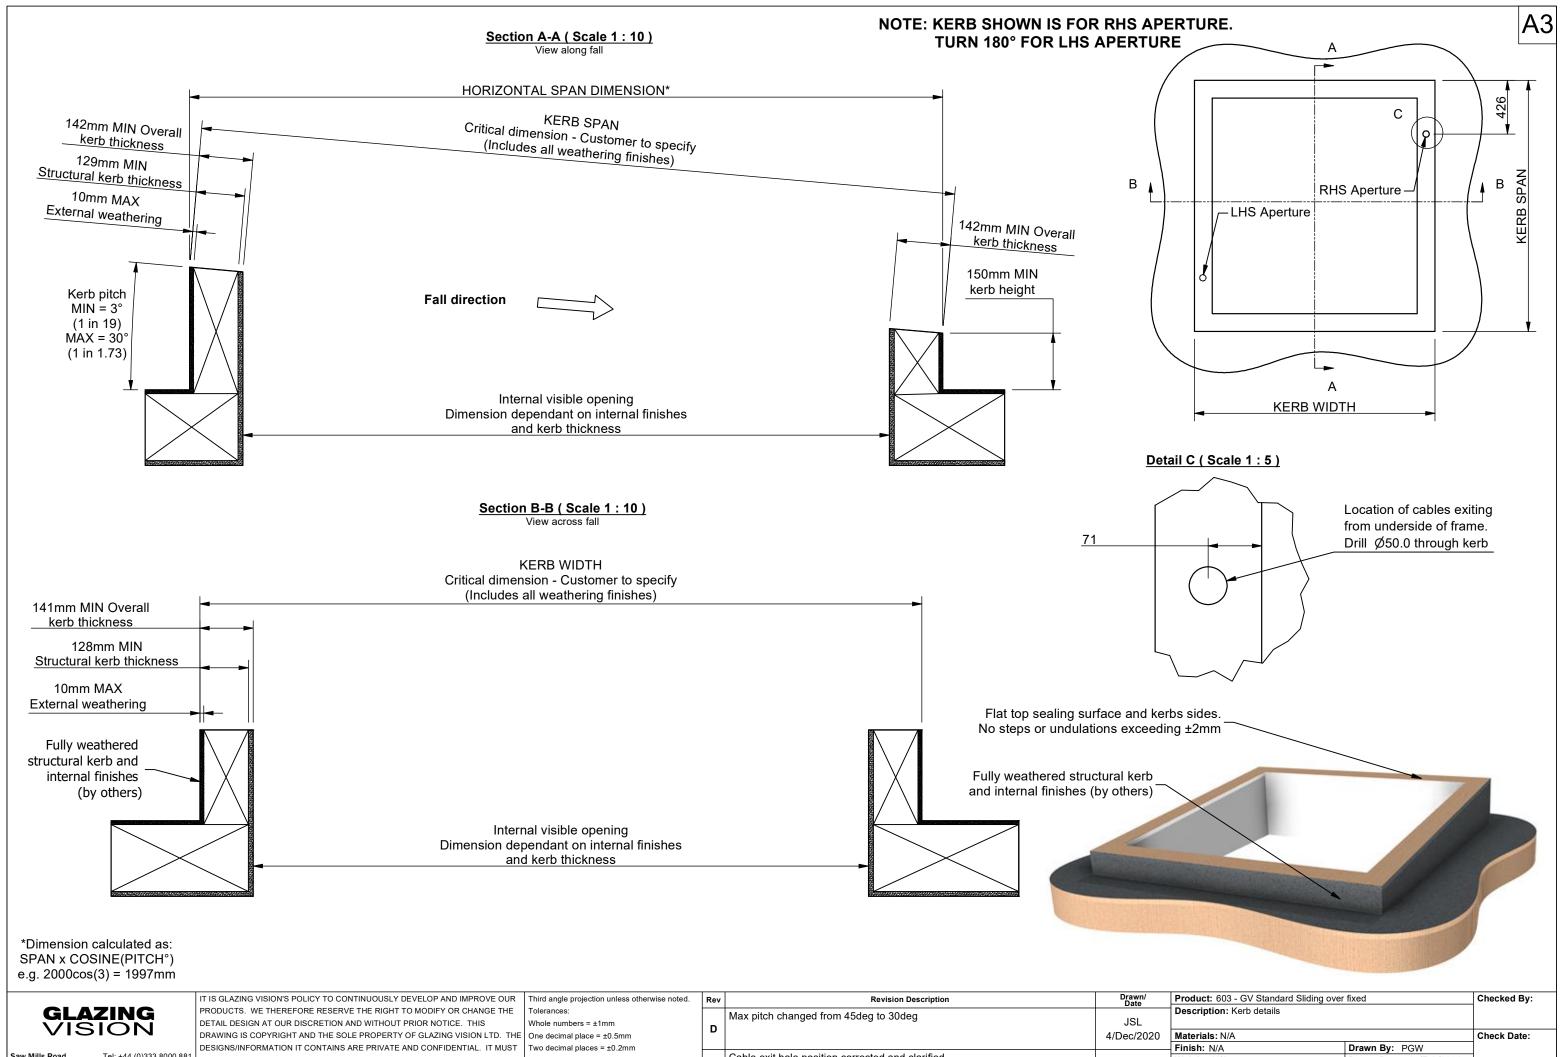

Supplier to deburr & remove sharp corners

| Rev | Revision Description                              | Drawn/<br>Date | Product: 603 - GV Standard Sliding over fixed |                         | Checked By: |
|-----|---------------------------------------------------|----------------|-----------------------------------------------|-------------------------|-------------|
| D   | Max pitch changed from 45deg to 30deg             | JSL            | Description: Kerb details                     |                         |             |
|     |                                                   | 4/Dec/2020     | Materials: N/A                                |                         | Check Date: |
|     |                                                   |                | Finish: N/A                                   | Drawn By: PGW           |             |
| E   | Cable exit hole position corrected and clarified. | RJ             | Weight: N/A                                   | Drawn Date: 25/Feb/2014 |             |
|     |                                                   |                | Quantity: N/A                                 | Drawing No: 603-ASS-4   | 100         |
|     |                                                   |                | Scale: 1:10                                   | Diawing No. 003-A33-2   | +02         |