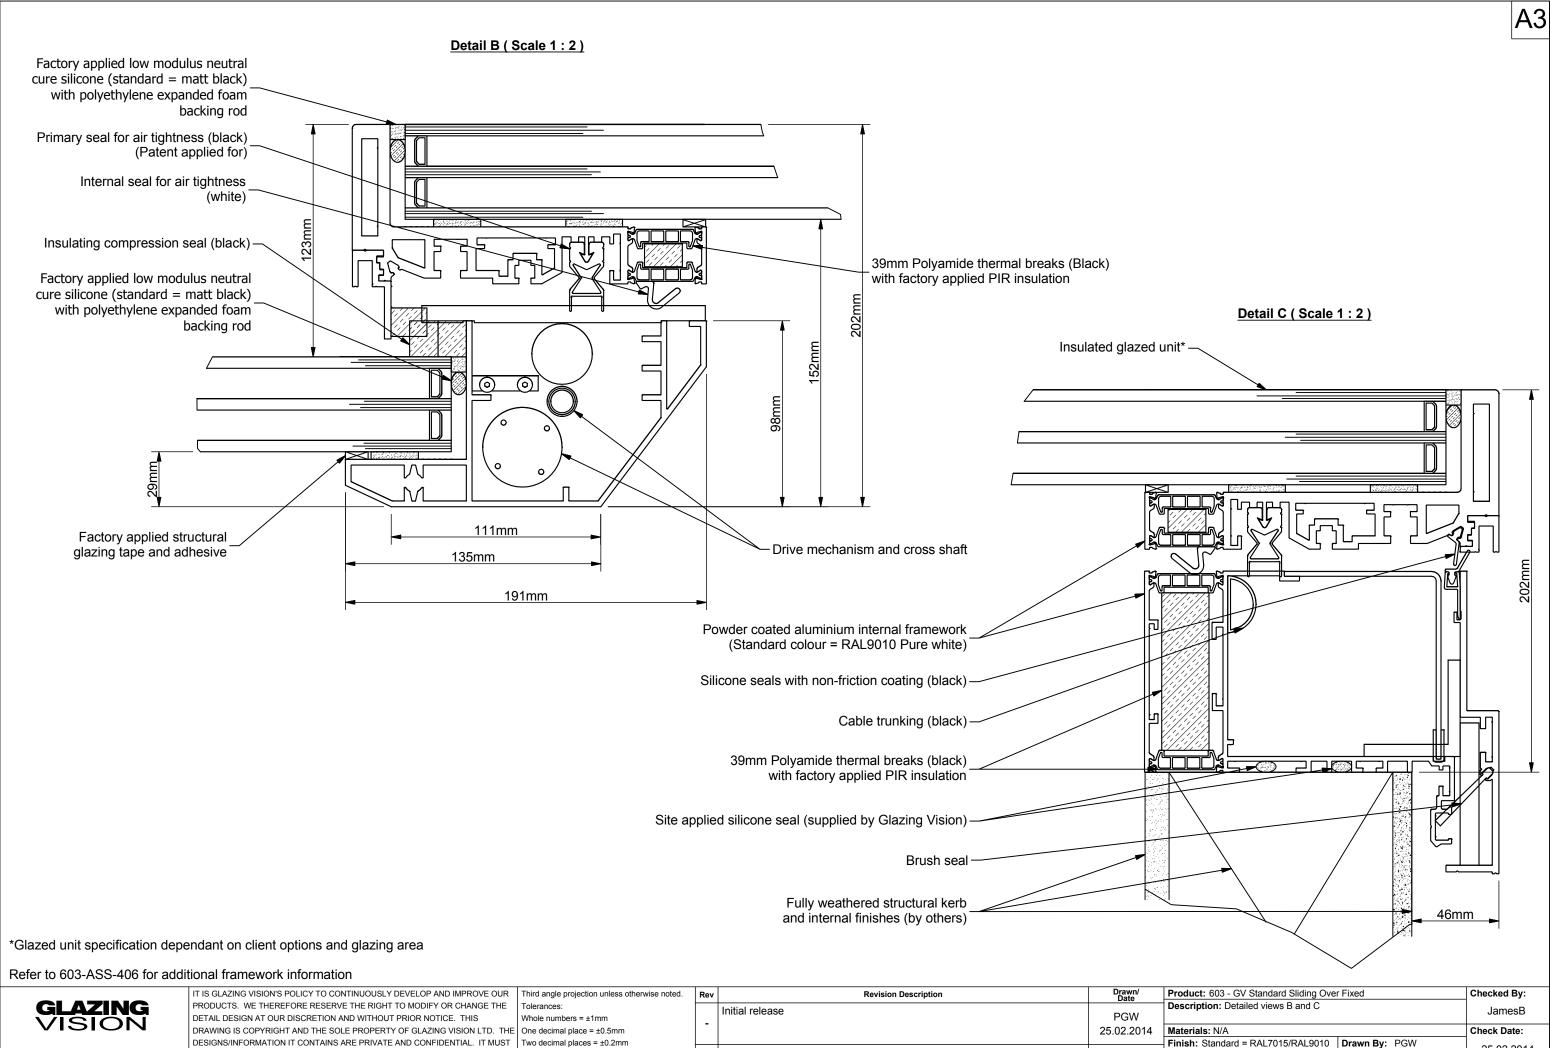

| Revision Description | Drawn/<br>Date | Product: 603 - GV Standard Sliding Over Fixed |                                | Checked By: |
|----------------------|----------------|-----------------------------------------------|--------------------------------|-------------|
| ial release          | PGW            | <b>Description:</b> Detailed views B and C    |                                | JamesB      |
|                      | 25.02.2014     | Materials: N/A                                |                                | Check Date: |
|                      |                | Finish: Standard = RAL7015/RAL9010            | Drawn By: PGW                  | 25.02.2014  |
|                      |                | Weight: N/A                                   | <b>Drawn Date: </b> 25.02.2014 | 23.02.2014  |
|                      |                | Quantity: N/A                                 | Drawing No: 603-ASS-405        |             |
|                      |                | Scale: 1:2                                    | Diawing No. 603-A55-           | +UO         |