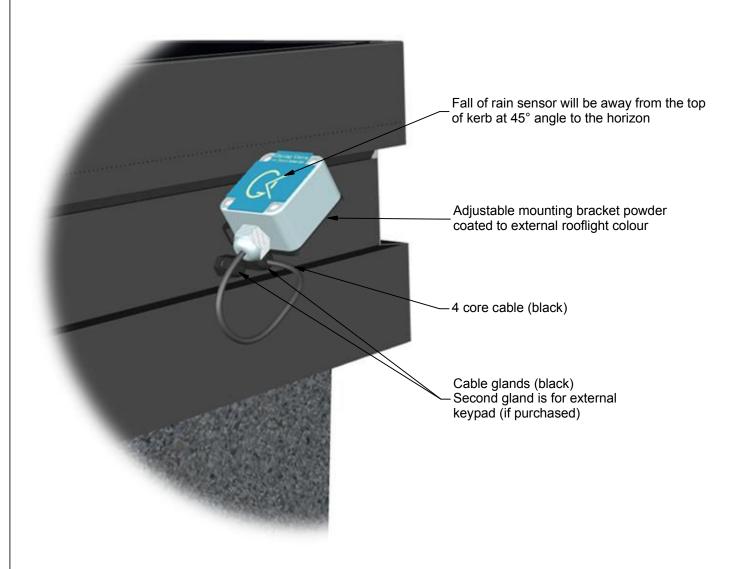

## **GV STANDARD SLIDING OVER FIXED**

ELECTRONICALLY OPERATED SLIDING ROOFLIGHT

When a rain sensor is required the customer is to specify a mounting position at the time of order to maximise exposure to the elements and avoid being in the rain shadow of the building.

There are 2 positions for the rain sensor. Either fixed to rooflight (position 1) or externally mounted with flying lead (position 2).

External keypads are always remotely mounted and supplied with flying leads.

NOTE: The rain sensor and keypad are optional extras.