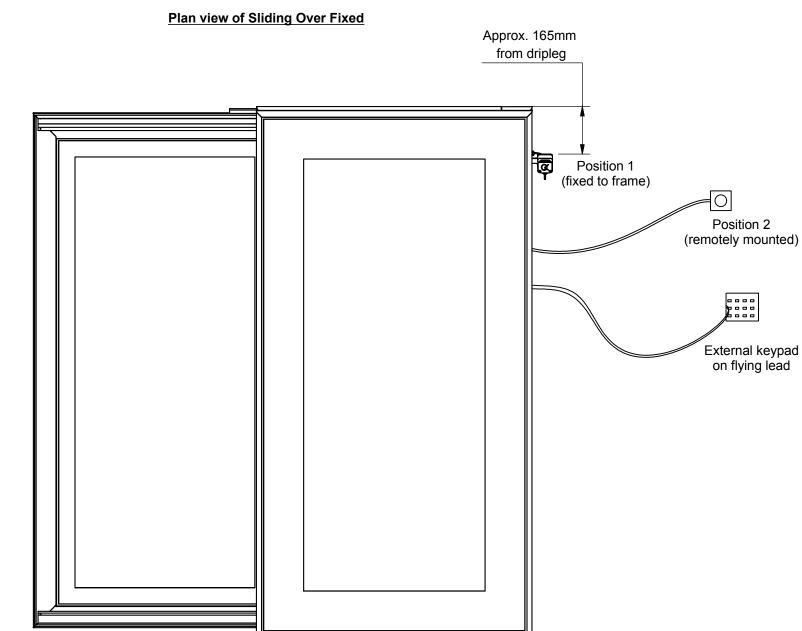

## **GV STANDARD SLIDING OVER FIXED**

ELECTRONICALLY OPERATED SLIDING ROOFLIGHT

When a rain sensor is required the customer is to specify a mounting position at the time of order to maximise exposure to the elements and avoid being in the rain shadow of the building.

There are 2 positions for the rain sensor. Either fixed to rooflight (position 1) or externally mounted with flying lead (position 2).

External keypads are always remotely mounted and supplied with flying leads.

NOTE: The rain sensor and keypad are optional extras.