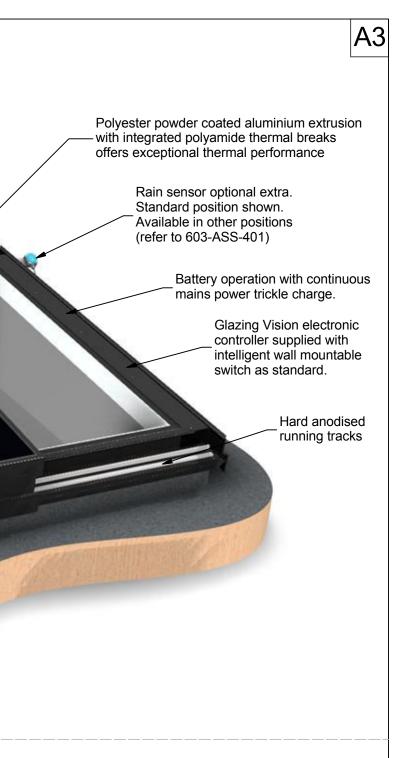

#### **GV STANDARD SLIDING OVER FIXED** ELECTRONICALLY OPERATED SLIDING ROOFLIGHT

**Closed position** 

## **REQUIRES WEATHERED KERB** (NOT SUPPLIED) **REFER TO DRAWINGS:** 603-ASS-402 603-ASS-403 603-ASS-404 603-ASS-405 603-ASS-406 FOR DETAILS