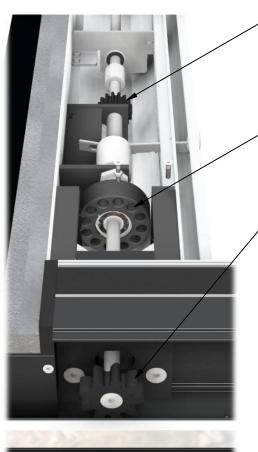

## Sliding section of glazing

Fixed section of glazing

**Open position** 

Fully weathered structural kerb and internal finishes (by others)

Internal drive detail

Twin drive motor mechanism comprising planetary motor concealed within centre framework ensures optimum performance.

One way clutch and solenoid security feature (patent applied for) as standard, allows unit to be closed without power. Hidden internal override allows unit to be opened without power.

Rack and pinion drive