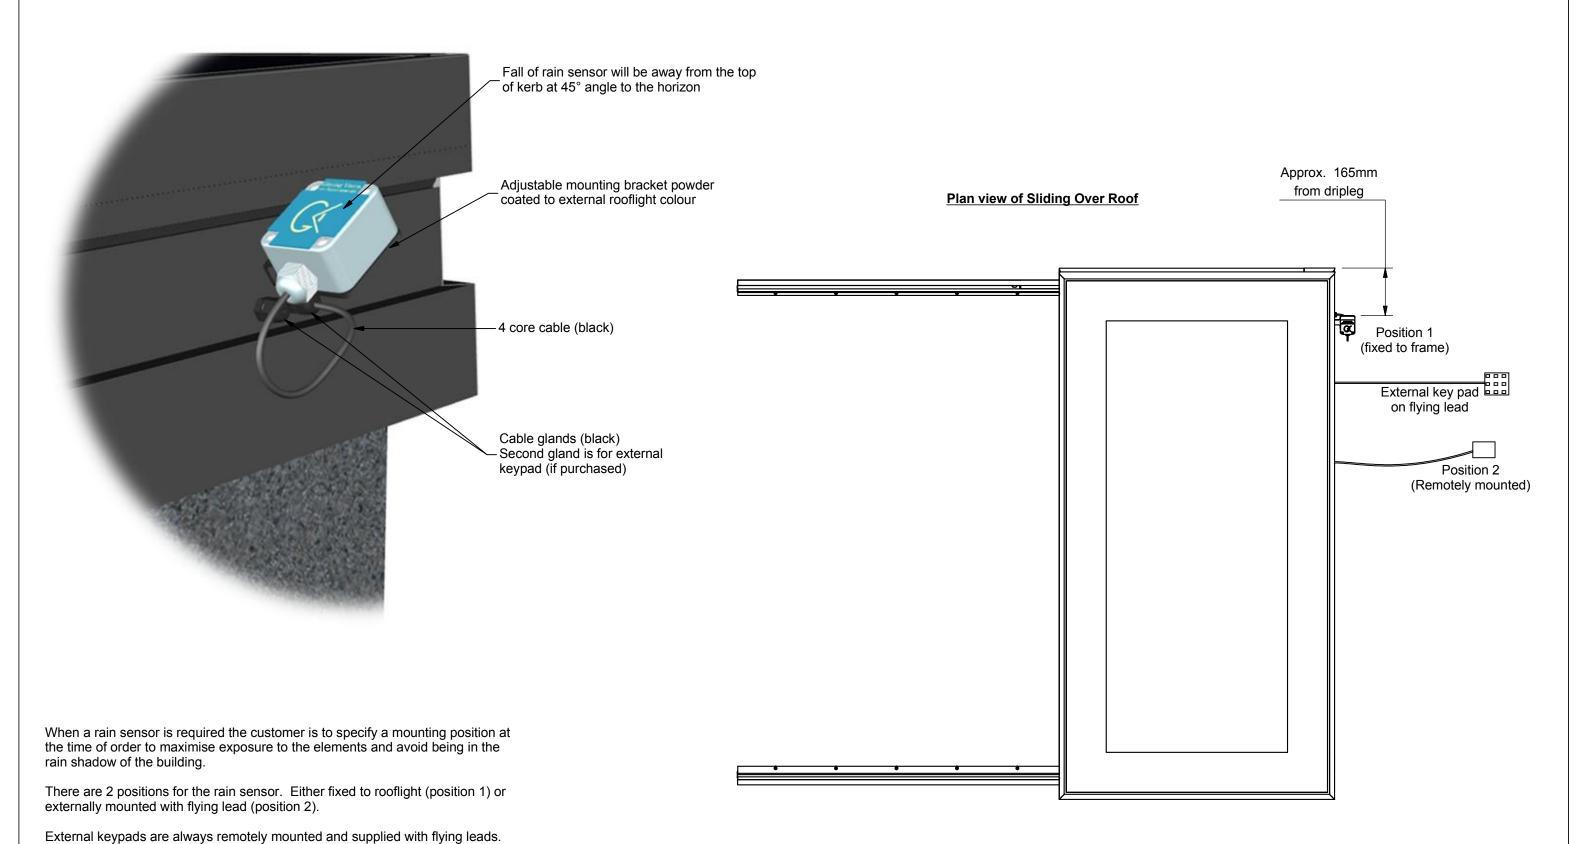

## ELECTRONICALLY OPERATED SLIDING ROOFLIGHT

NOTE: The rain sensor and keypad are optional extras.

**GLAZING** VISION

IT IS GLAZING VISION'S POLICY TO CONTINUOUSLY DEVELOP AND IMPROVE OUR PRODUCTS. WE THEREFORE RESERVE THE RIGHT TO MODIFY OR CHANGE THE DETAIL DESIGN AT OUR DISCRETION AND WITHOUT PRIOR NOTICE. THIS DRAWING IS COPYRIGHT AND THE SOLE PROPERTY OF GLAZING VISION LTD. THE DESIGNS/INFORMATION IT CONTAINS ARE PRIVATE AND CONFIDENTIAL. IT MUST Tel: +44 (0)333 8000 881 Fax: +44 (0)333 8000 882 NOT BE COPIED, EXHIBITED OR COMMUNICATED TO THIRD PARTIES FOR ANY Fax: 144 (U)333 8000 882
Email: sales@glazing-vision.co.uk
Website: www.glazing-vision.co.uk
PURPOSE OTHER THAN THAT FOR WHICH IT WAS ISSUED WITHOUT THE WRITTEN
PERMISSION OF GLAZING VISION LTD.