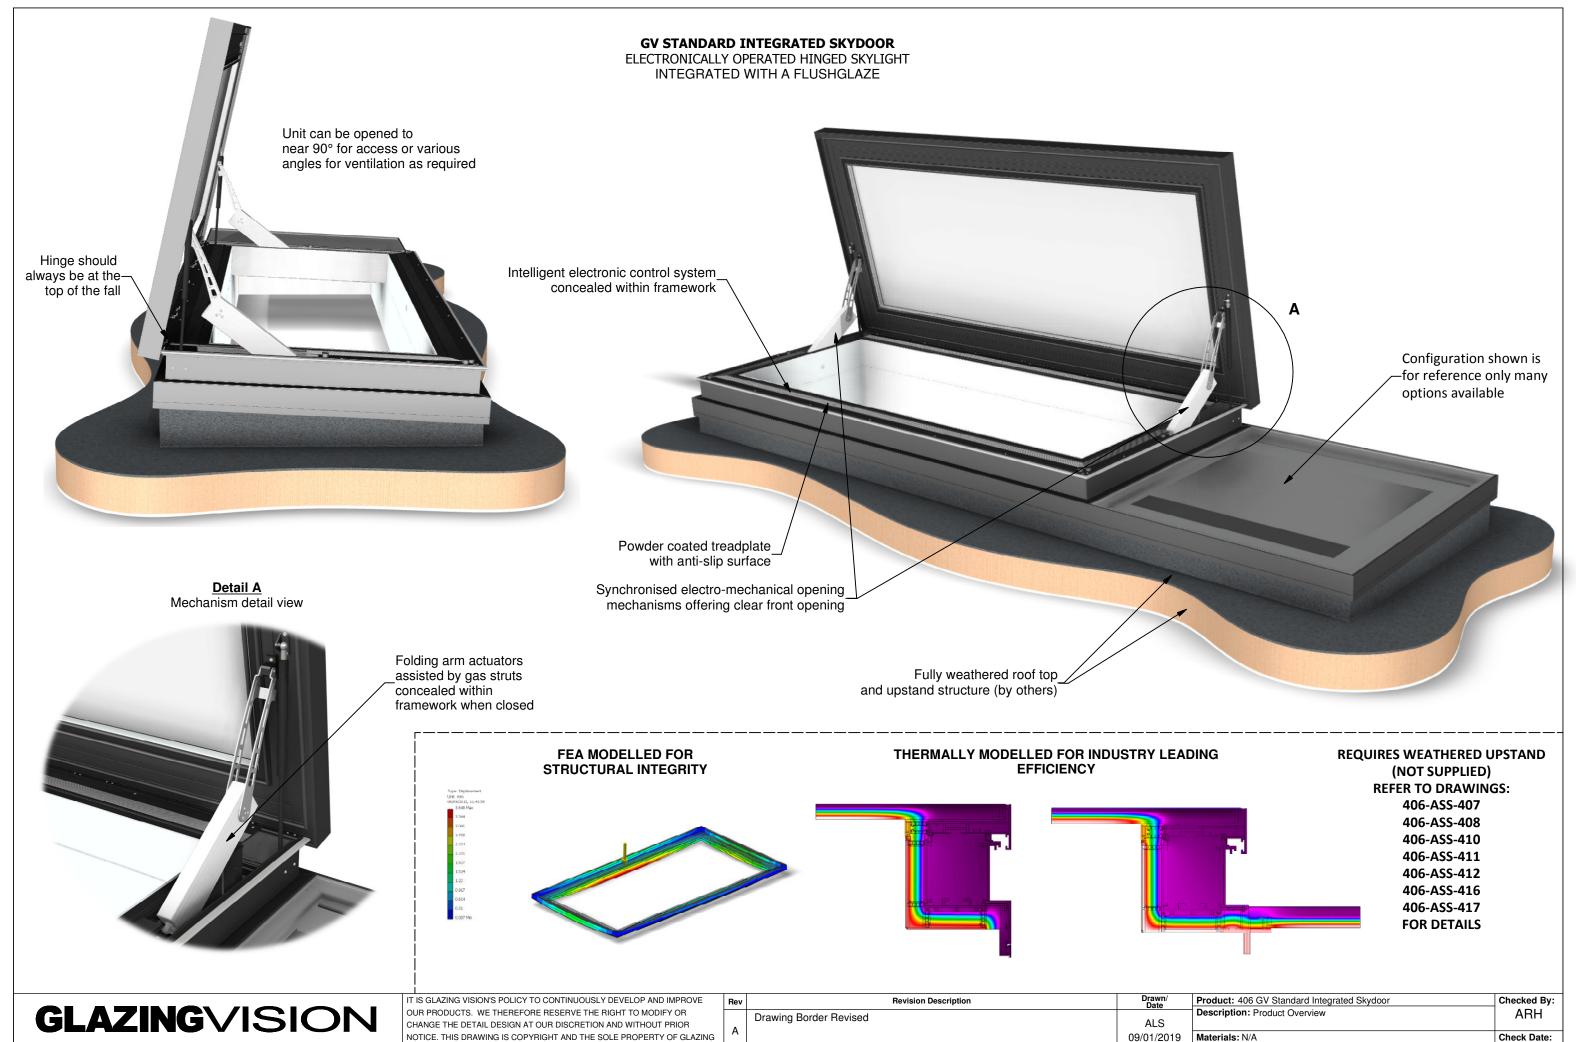

| Rev | Revision Description   | Drawn/<br>Date    | Product: 406 GV Standard Integrated Skydoor |                        |
|-----|------------------------|-------------------|---------------------------------------------|------------------------|
| A - | Drawing Border Revised | ALS               | Description: Product Overview               |                        |
|     |                        | 09/01/2019        | Materials: N/A                              |                        |
|     |                        | <del></del>       | Finish: N/A                                 | Drawn By: JWL          |
|     | Initial release        | JWL<br>17/03/2014 | Weight: N/A                                 | Drawn Date: 12/02/2014 |
|     |                        |                   | Quantity: N/A                               | Drawing No: 406-ASS-   |
|     |                        |                   | Scale: Do Not Scale                         | Drawing No: 406-ASS-   |