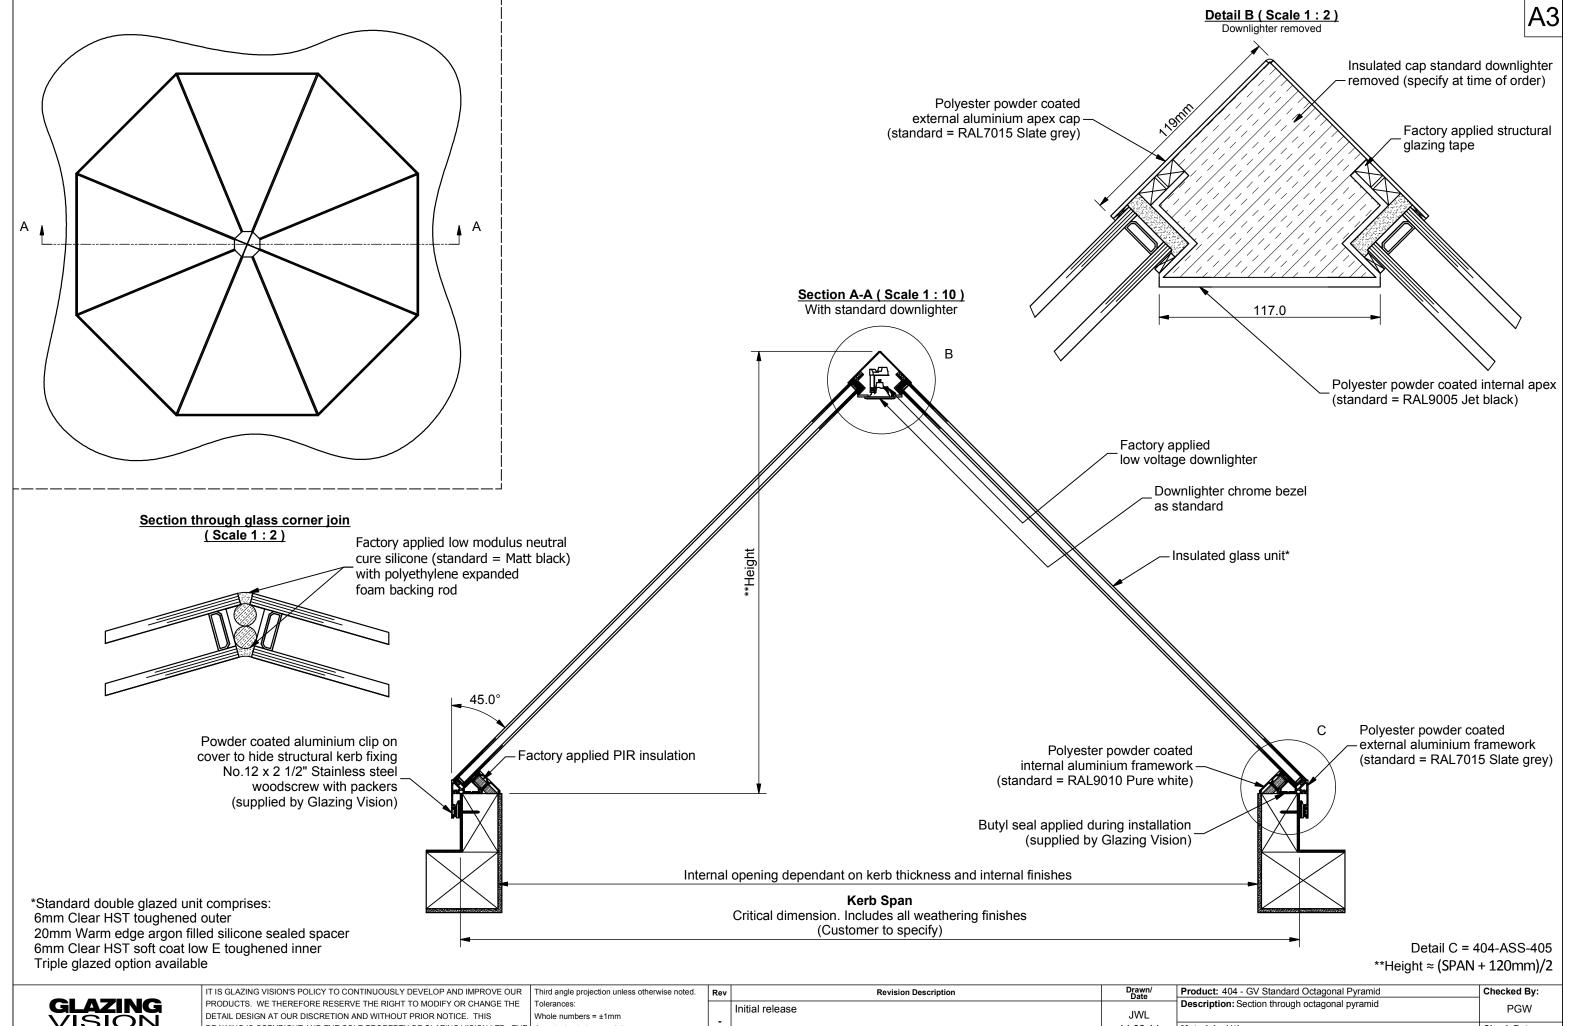

VISION

Tel: +44 (0)333 8000 881

DESIGNS/INFORMATION IT CONTAINS ARE PRIVATE AND CONFIDENTIAL. IT MUST NOT BE COPIED. EXHIBITED OR COMMUNICATED TO THIRD PARTIES FOR ANY Fax: +44 (0)333 8000 882
Email: sales@glazingvision.co.uk
Website: www.glazingvision.co.uk
Website: www.glazingvision.co.uk

One decimal place = ±0.5mm Two decimal places = ±0.2mm All angles 90±0.5 degrees unless specified IF IN DOUBT - ASK! DO NOT SCALE Supplier to deburr & remove sharp corners 14.03.14 Materials: N/A Check Date: Finish: N/A Drawn By: JWL 14.03.14 Drawn Date: 14.03.14 Weight: N/A Quantity: N/A Drawing No: 404-ASS-411 Scale: 1:25 1:10 1:2