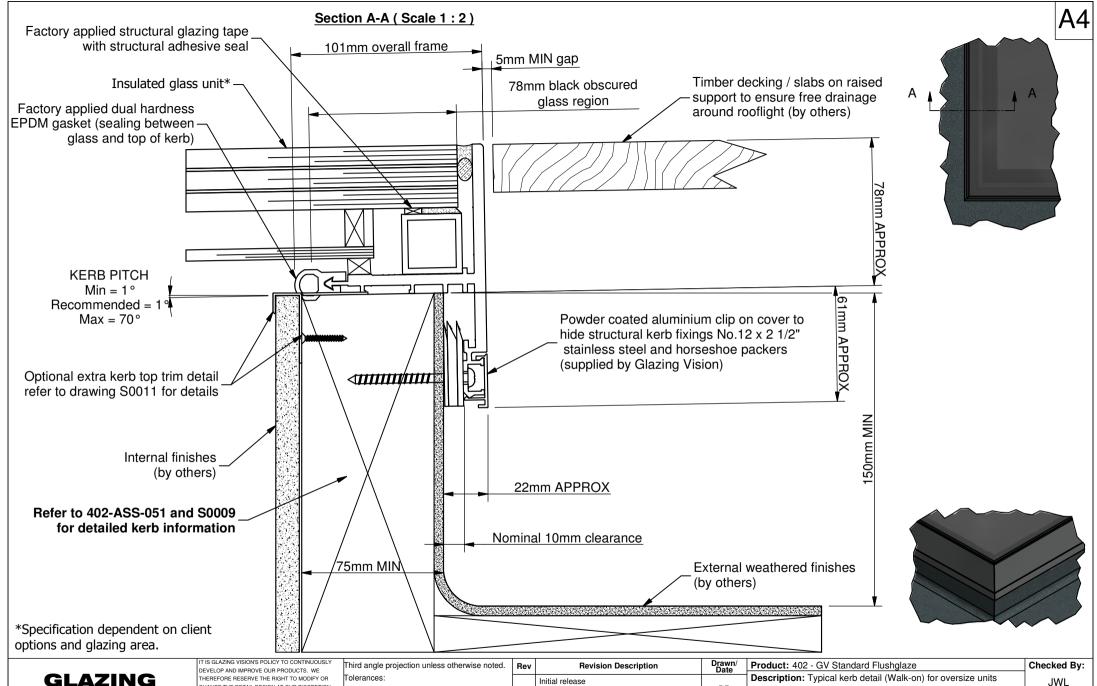

Supplier to deburr & remove sharp corners

| Rev | Revision Description | Drawn/<br>Date | Product: 402 - GV Standard Flushglaze                                |                      | Checked By: |
|-----|----------------------|----------------|----------------------------------------------------------------------|----------------------|-------------|
|     | Initial release      | DR             | <b>Description:</b> Typical kerb detail (Walk-on) for oversize units |                      | JWL         |
| _   |                      | 13.02.15       | Materials: As above                                                  |                      | Check Date: |
|     |                      |                | Finish: Std = RAL7015 Grey matt                                      | Drawn By: JWL        | 13.02.15    |
|     |                      |                | Weight: N/A                                                          | Drawn Date: 06.02.15 | 13.02.13    |
|     |                      |                | Quantity: N/A                                                        | Drawing No. 400 ACC  | ACC 060     |
|     |                      |                | Scale: 1:2 @ A4                                                      | Drawing No: 402-ASS  | 5-063       |