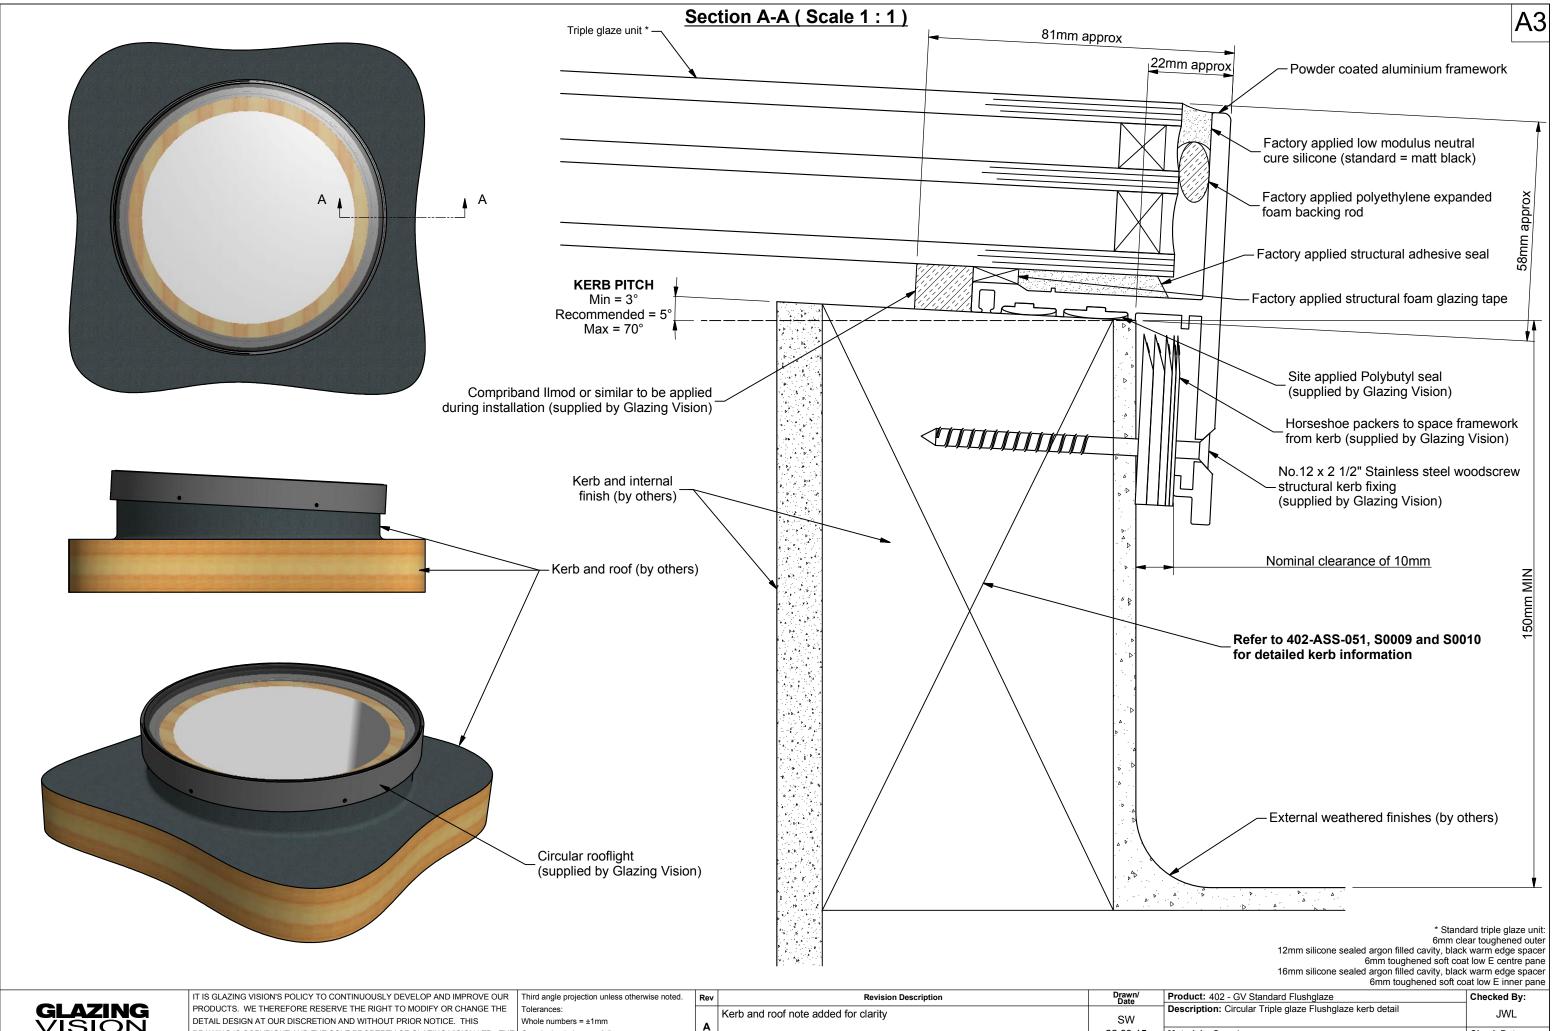

**GLAZING** VISION

DESIGNS/INFORMATION IT CONTAINS ARE PRIVATE AND CONFIDENTIAL. IT MUST 1el: +44 (0)333 8000 881 | NOT BE COPIED, EXHIBITED OR COMMUNICATED TO THIRD PARTIES FOR ANY Fax: +44 (0)333 8000 882
Email: sales@glazingvision.co.uk
Website: www.glazingvision.co.uk
Website: www.glazingvision.co.uk

One decimal place = ±0.5mm Two decimal places = ±0.2mm All angles 90±0.5 degrees unless specified IF IN DOUBT - ASK! DO NOT SCALE Supplier to deburr & remove sharp corners

| on in tougheried soft coat low E milet pane |                                      |                |                                                                                 |                            |             |  |
|---------------------------------------------|--------------------------------------|----------------|---------------------------------------------------------------------------------|----------------------------|-------------|--|
| v                                           | Revision Description                 | Drawn/<br>Date | · ·                                                                             |                            | Checked By: |  |
|                                             | Kerb and roof note added for clarity | SW             | Description: Circular Triple glaze Flushglaze kerb detail  Materials: See above |                            | JWL         |  |
| `                                           |                                      | 22.09.15       |                                                                                 |                            | Check Date: |  |
|                                             |                                      |                | Finish: Std = RAL7015 Grey                                                      | Drawn By: PGW              | 22.09.15    |  |
|                                             |                                      |                | Weight: N/A                                                                     | <b>Drawn Date:</b> 21/9/11 | 22.09.13    |  |
|                                             |                                      |                | Quantity: N/A Scale: 1:1 @ A3  Drawing No: 402-ASS                              |                            | 2 455 054   |  |
|                                             |                                      |                |                                                                                 |                            | 004         |  |