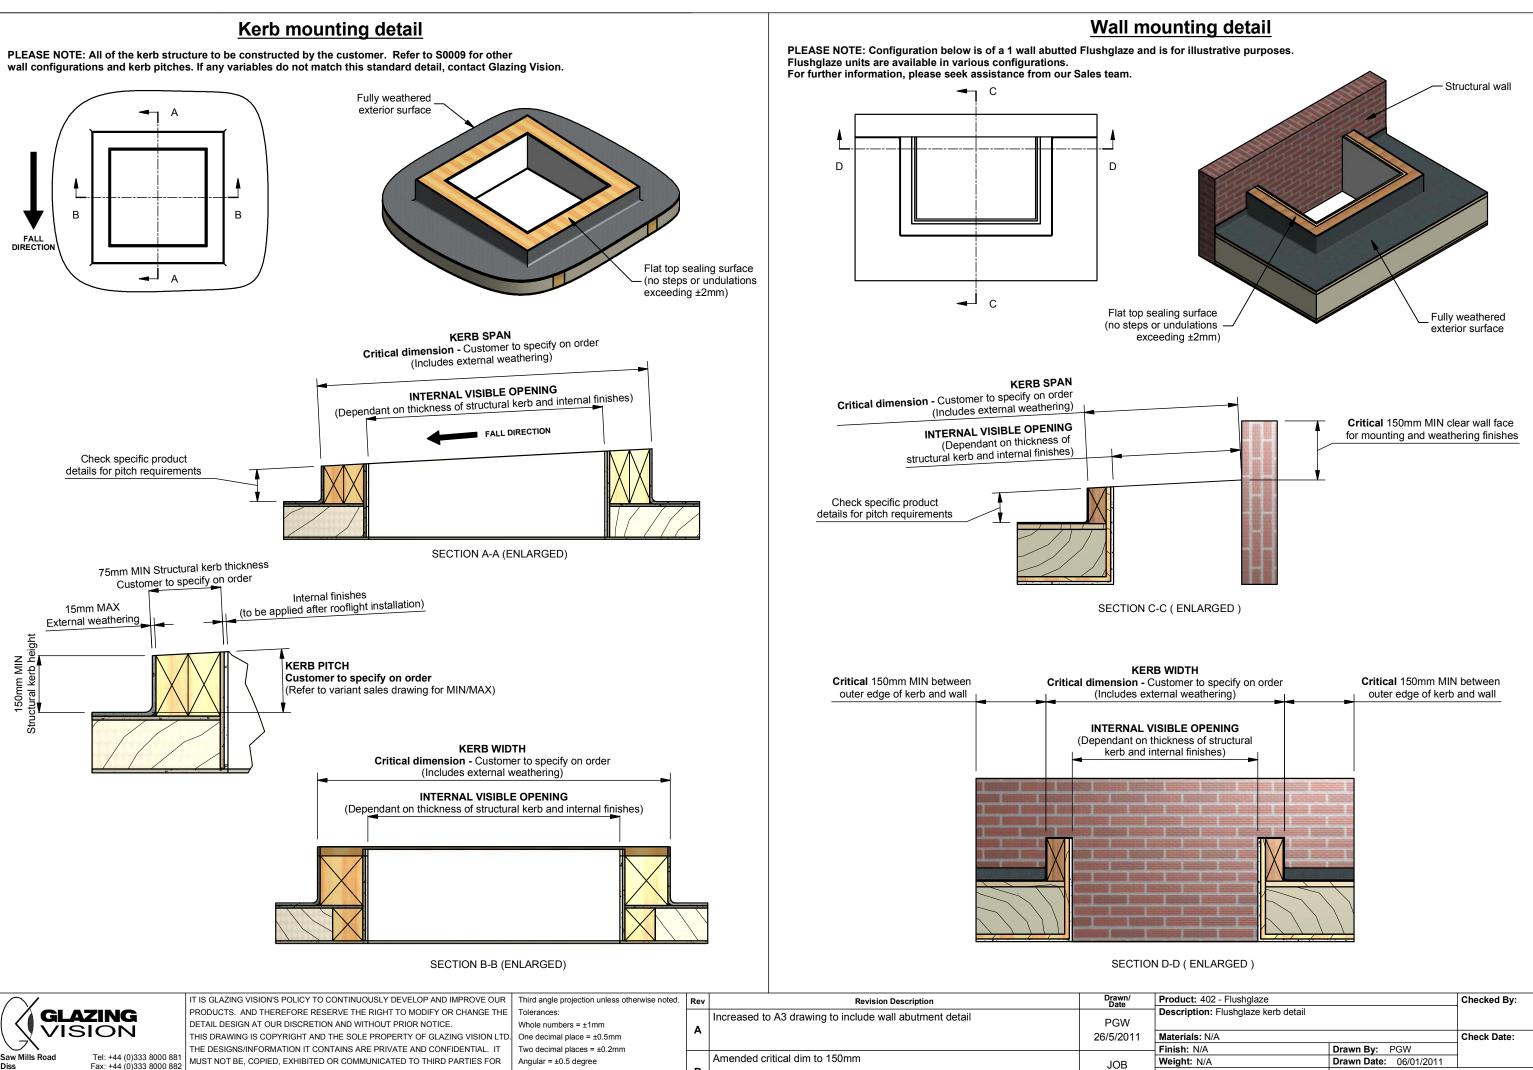

Let: +44 (0)333 8000 881 MUST NOT BE, COPIED, EXHIBITED OR COMMUNICATED TO THIRD PARTIES FOR Fax: +44 (0)333 8000 882 Email: sales@glazing-vision.co.uk Website: www.glazing-vision.co.uk WRITTEN PERMISSION.

Norfolk

IP22 4NX

Angular = ±0.5 degree IF IN DOUBT - ASK! DO NOT SCALE Supplier to deburr & remove sharp corners

в

31.8.11

| Product: 402 - Flushglaze           |                         | Checked By: |
|-------------------------------------|-------------------------|-------------|
| Description: Flushglaze kerb detail |                         |             |
|                                     |                         |             |
| Materials: N/A                      |                         | Check Date: |
| Finish: N/A                         | Drawn By: PGW           |             |
| Weight: N/A                         | Drawn Date: 06/01/2011  |             |
| Quantity: N/A                       | Drawing No: 402-ASS-051 |             |
| Scale: NTS - Ref only               | Diawing No. 402-A55-    | 051         |