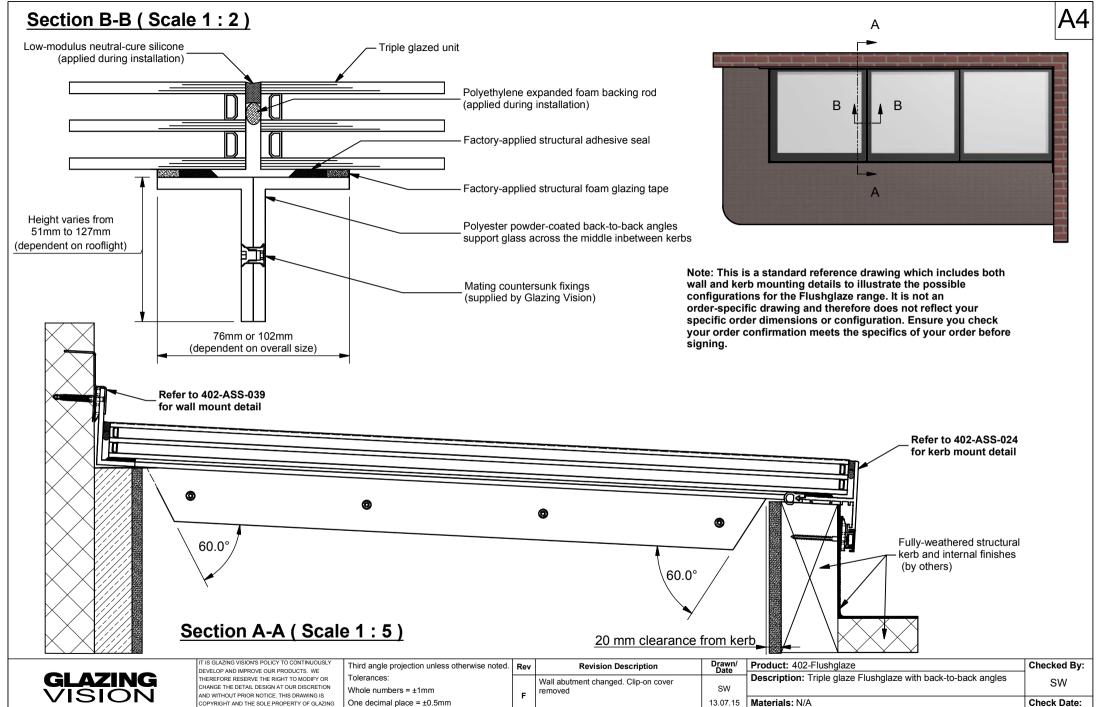

| Rev | Revision Description                                       | Date     | Product: 402-Flushglaze                                              |                        | Спескеа ву: |
|-----|------------------------------------------------------------|----------|----------------------------------------------------------------------|------------------------|-------------|
| _   | Wall abutment changed. Clip-on cover removed               | SW       | <b>Description:</b> Triple glaze Flushglaze with back-to-back angles |                        | sw          |
| ٦   |                                                            | 13.07.15 | Materials: N/A                                                       |                        | Check Date: |
|     |                                                            |          | Finish: N/A                                                          | Drawn By: SW           | 00.00.40    |
| G   | Sales dwg references corrected to triple glaze equivalents | GH       | Weight: N/A                                                          | Drawn Date: 13.07.2015 | 23.06.16    |
|     | equivalents                                                | 23.06.16 | Quantity: N/A                                                        | Drawing No: 402-ASS    | 020         |
|     |                                                            | 20.00.10 | Scale: 1:5 @ A4                                                      | Diawing No. 402-A55    | -U30        |