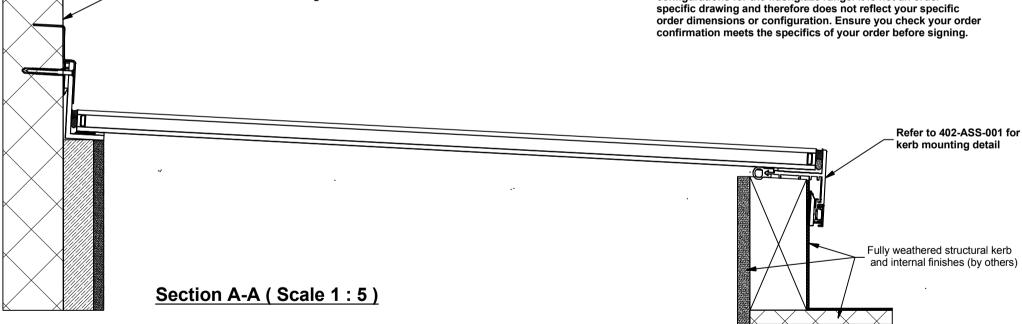

## Section B-B (Scale 1:2)

Note: This is a standard reference drawing which includes both wall and kerb mounting details to illustrate the possible configurations for the flushglaze range. It is not an order specific drawing and therefore does not reflect your specific confirmation meets the specifics of your order before signing.

Refer to 402-ASS-004 for wall mounting detail

|    | Supplier to deburr & remove sharp corners      |
|----|------------------------------------------------|
| 3  | IF IN DOUBT - ASK! DO NOT SCALE                |
|    | All angles 90±0.5 degrees unless specified     |
| NS | Two decimal places = ±0.2mm                    |
|    | One decimal place = ±0.5mm                     |
|    | Whole numbers = ±1mm                           |
|    | Tolerances:                                    |
|    | Third angle projection unless otherwise noted. |