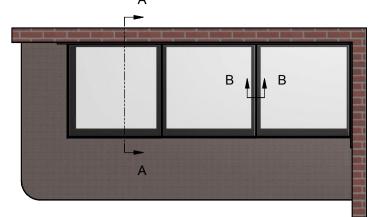

## Section B-B (Scale 1:2)

Note: This is a standard reference drawing which includes both wall and kerb mounting details to illustrate the possible configurations for the flushglaze range. It is not an order specific drawing and therefore does not reflect your specific confirmation meets the specifics of your order before signing.