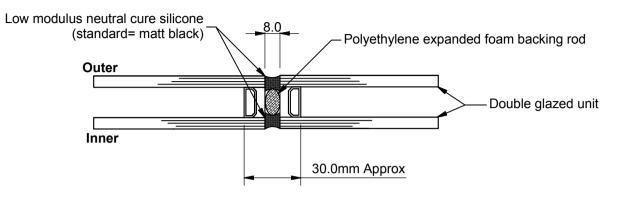

Refer to 402-ASS-004 for wall mounting detail

|    | Supplier to deburr & remove sharp corners      |
|----|------------------------------------------------|
| 3  | IF IN DOUBT - ASK! DO NOT SCALE                |
|    | All angles 90±0.5 degrees unless specified     |
| NS | Two decimal places = ±0.2mm                    |
|    | One decimal place = ±0.5mm                     |
|    | Whole numbers = ±1mm                           |
|    | Tolerances:                                    |
|    | Third angle projection unless otherwise noted. |