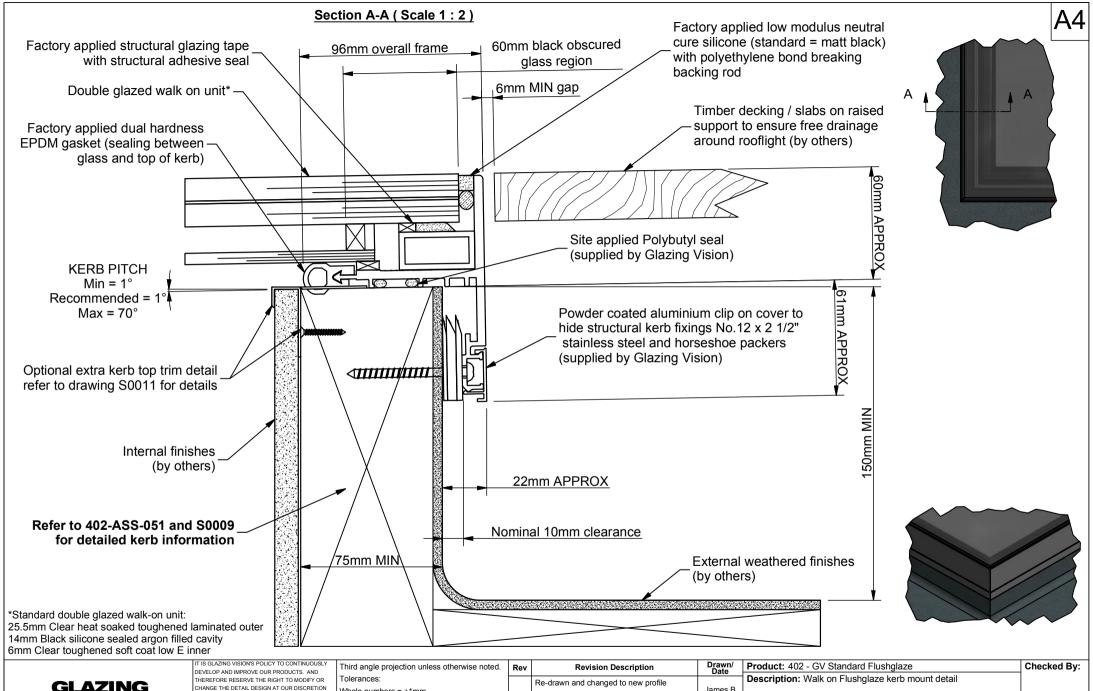

Angular = ±0.5 degree IF IN DOUBT - ASK! DO NOT SCALE Supplier to deburr & remove sharp corners

| Rev | Revision Description                                                                         | Date            | Product: 402 - GV Standard Flushglaze                    |                      | Checke |
|-----|----------------------------------------------------------------------------------------------|-----------------|----------------------------------------------------------|----------------------|--------|
| N   | Re-drawn and changed to new profile                                                          | James B         | <b>Description:</b> Walk on Flushglaze kerb mount detail |                      |        |
| IN  |                                                                                              | 03.10.12        | Materials: As above                                      |                      | Check  |
|     |                                                                                              |                 | Finish: Std = RAL7015 Grev matt                          | Drawn By: JamesB     |        |
|     | Amended to new standard glass specification for Eurocode compliance (NA BS EN 1991-1-1 2002) | PGW<br>08.08.13 | Weight: N/A                                              | Drawn Date: 03.10.12 |        |
| 0   |                                                                                              |                 | Quantity: N/A                                            | Drawing No: 402-ASS  | , 003  |
|     |                                                                                              |                 | Scale: 1:2 @ A4                                          | Diawing No. 402-A33  | -003   |