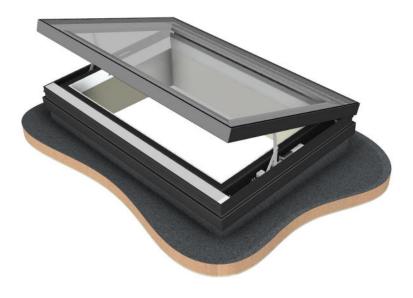

Synchronised electro-mechanical opening mechanisms offering clear front opening

Intelligent controls allow vent to be stopped in any position

Optional items such as rain sensor and remote controls add additional functionality

VisionVents can be specified to integrate with your building management system (BMS)

VisionVents are available in many variants including integrated and manual versions

Optional finishes can be specified from the full RAL colour range

Low voltage power supply as standard with the option of battery backed operation

Scale: As above

\*Specification dependant on client options and glazing area Design patented: GB2514119

IT IS GLAZING VISION'S POLICY TO CONTINUOUSLY DEVELOP AND IMPROVE OUR PRODUCTS. WE THEREFORE RESERVE THE RIGHT TO MODIFY OR CHANGE THE DETAIL DESIGN AT OUR DISCRETION AND WITHOUT PRIOR NOTICE. THIS DRAWING IS COPYRIGHT AND THE SOLE PROPERTY OF GLAZING VISION LTD. THE DESIGNS/INFORMATION IT CONTAINS ARE PRIVATE AND CONFIDENTIAL. IT MUST NOT BE COPIED, EXHIBITED OR COMMUNICATED TO THIRD PARTIES FOR ANY Email: sales@glazingvision.co.uk
Website: www.glazingvision.co.uk
Website: www.glazingvision.co.uk