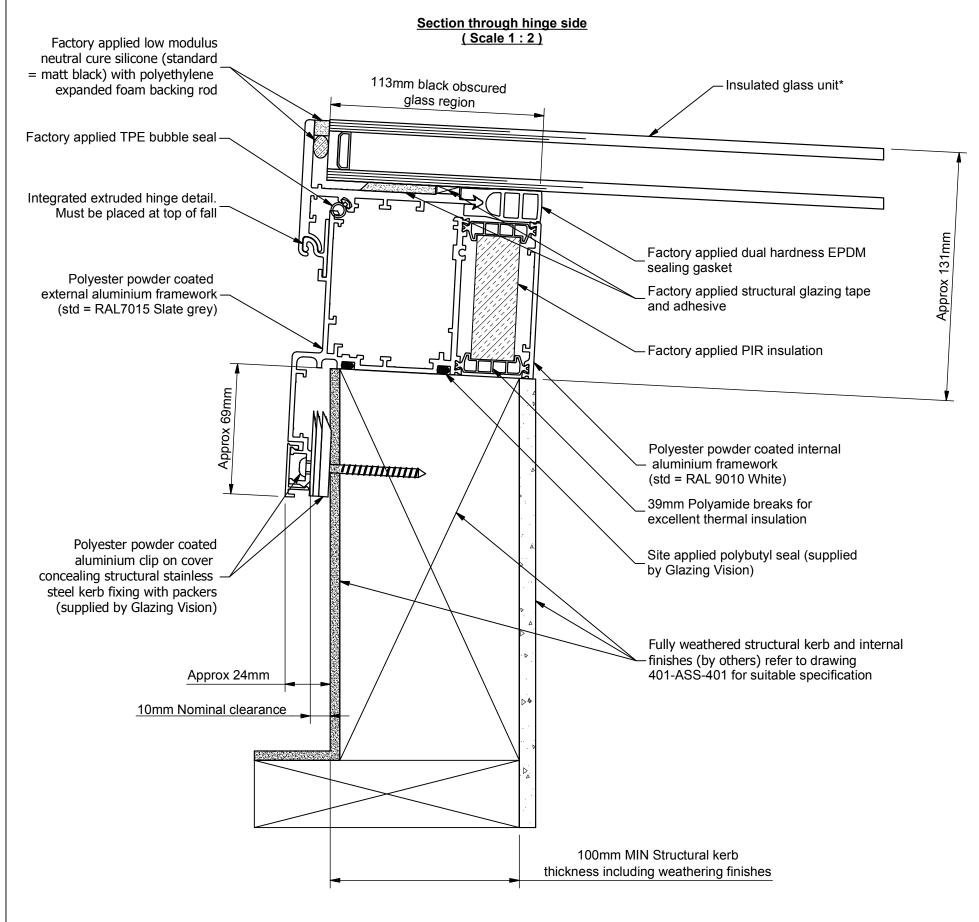

|   | Product: 401 - GV Standard VisionVent       |                               | Checked By: |  |
|---|---------------------------------------------|-------------------------------|-------------|--|
|   | <b>Description:</b> Solo electric vent only | tion: Solo electric vent only |             |  |
|   | Materials: N/A                              |                               | Check Date: |  |
| _ | Finish: Std=RAL7015 / RAL9010               | Drawn By: JamesB              | 10.10.16    |  |
|   | Weight: N/A                                 | Drawn Date: 20.05.14          | 10.10.16    |  |
|   | Quantity: N/A                               | 440                           |             |  |
|   | Scalo: Ac abovo                             | Drawing No: 401-ASS-4         | 418         |  |