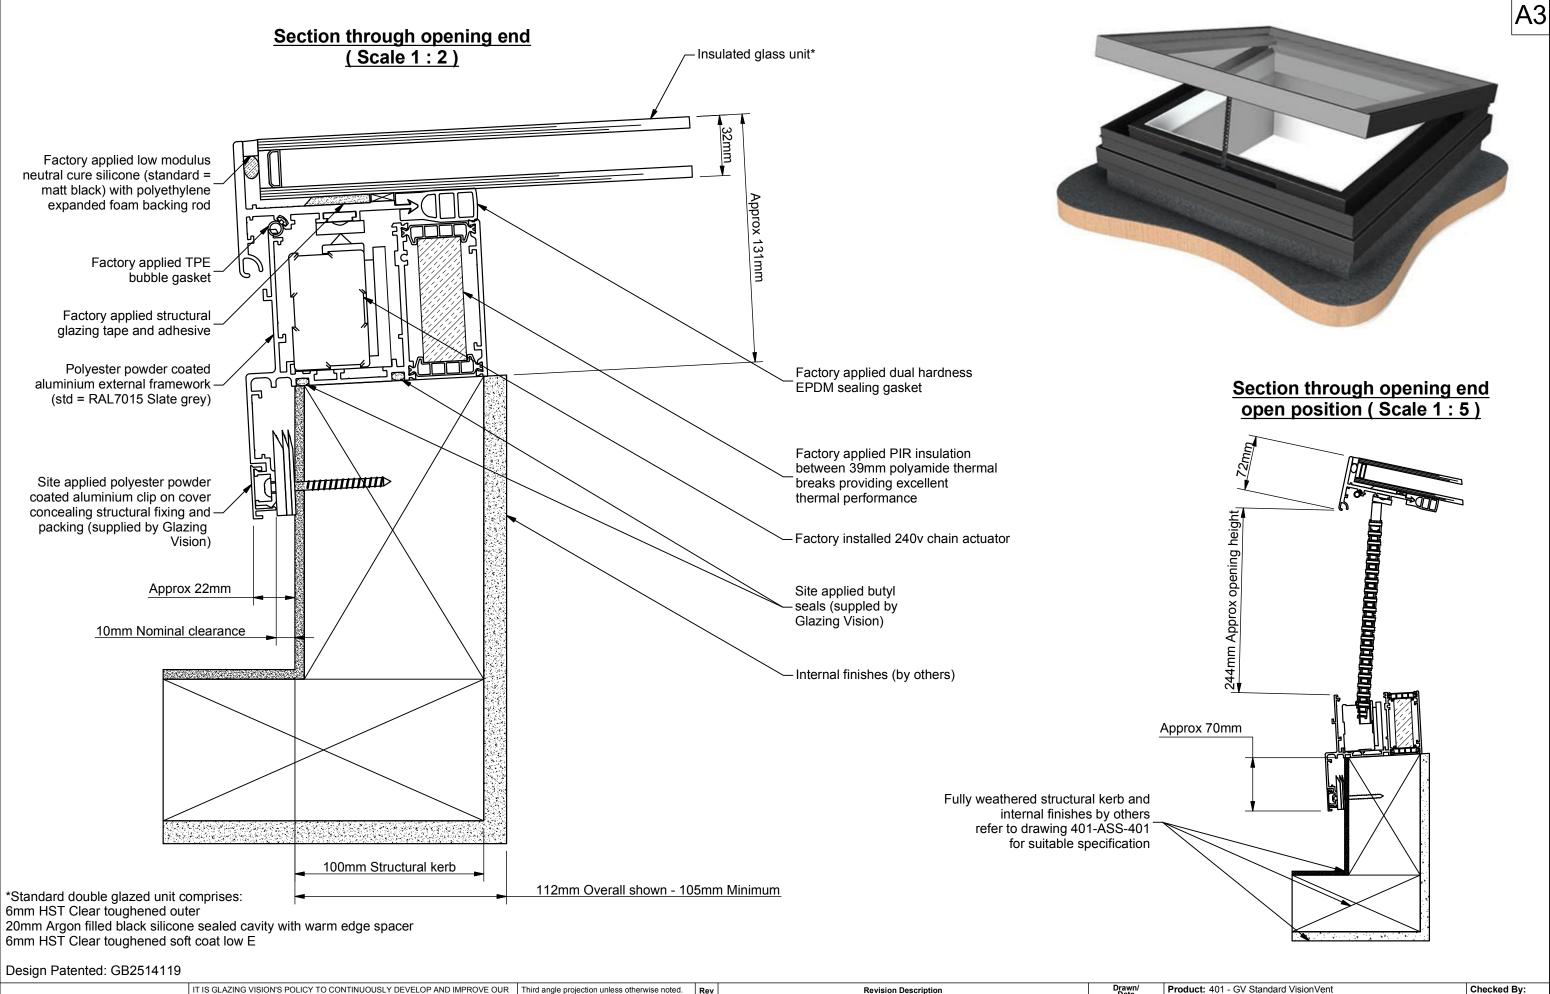

Patent no. added JSL 10.10.16 Amended butyl and site fixing leaders JamesB

Product: 401 - GV Standard VisionVent Checked By: **Description:** Chain actuated vent JWL Materials: N/A Check Date: Finish: Std=RAL7015 / RAL9010 Drawn By: JamesB 10.10.16 **Drawn Date:** 17.01.14 Weight: N/A Quantity: N/A