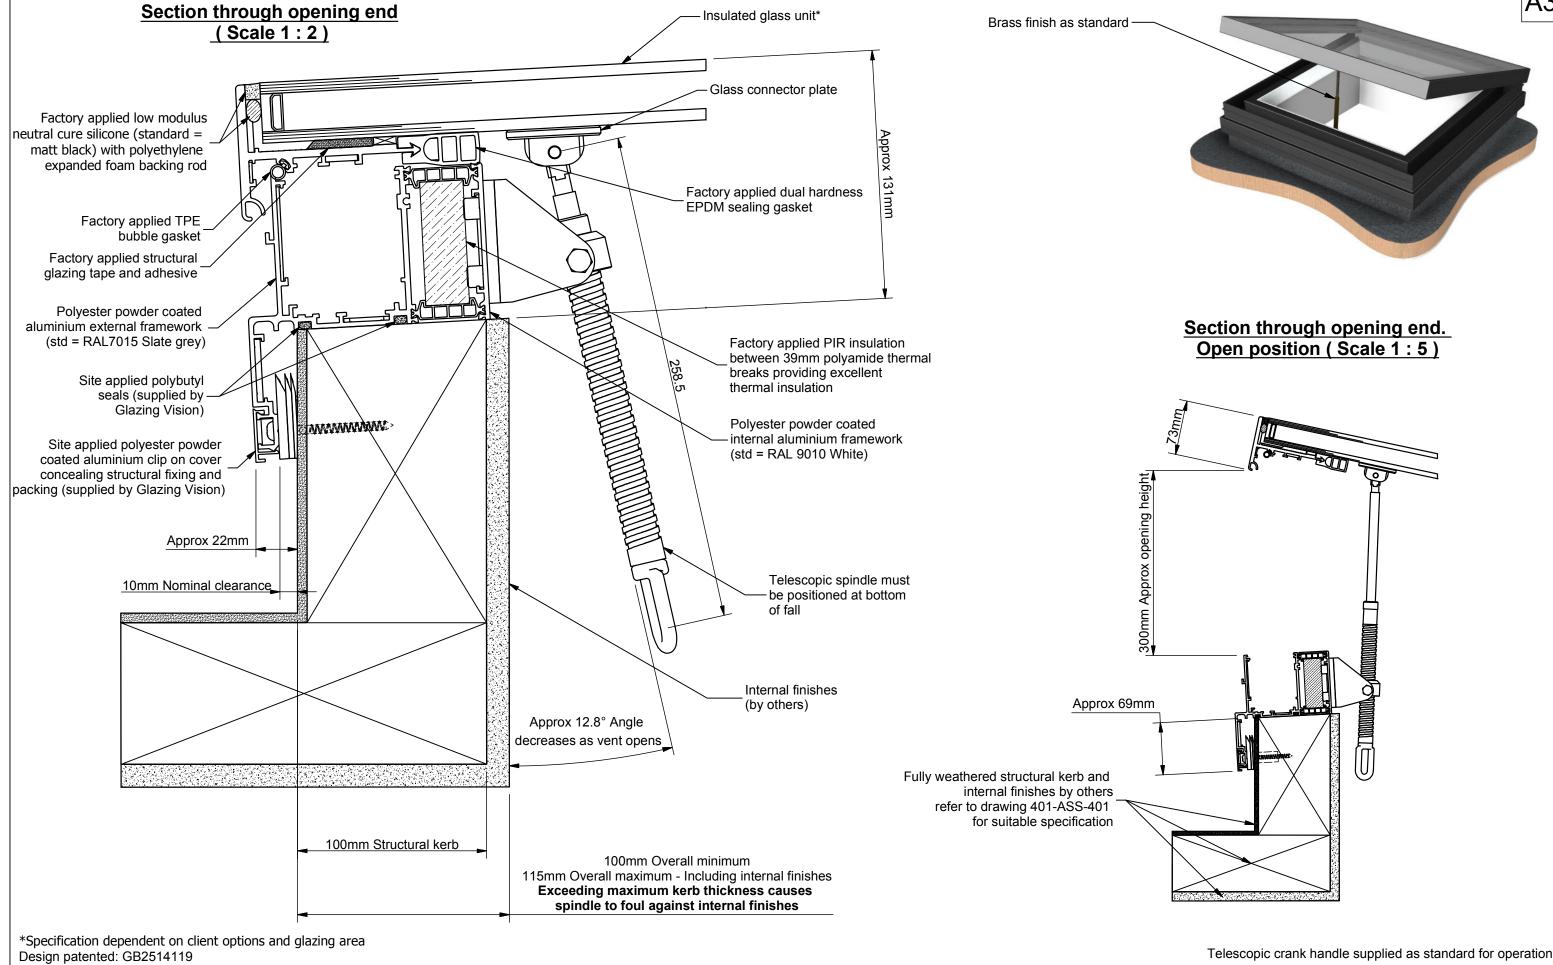

Supplier to deburr & remove sharp corners

Revision Description Spindle note changed to brass SW 14.11.16 Patent no. added 24.10.16

Product: 401 - GV Standard VisionVent Checked By: **Description:** Manual vent only JSL Materials: As above Check Date: Drawn By: JamesB Finish: 14.11.16