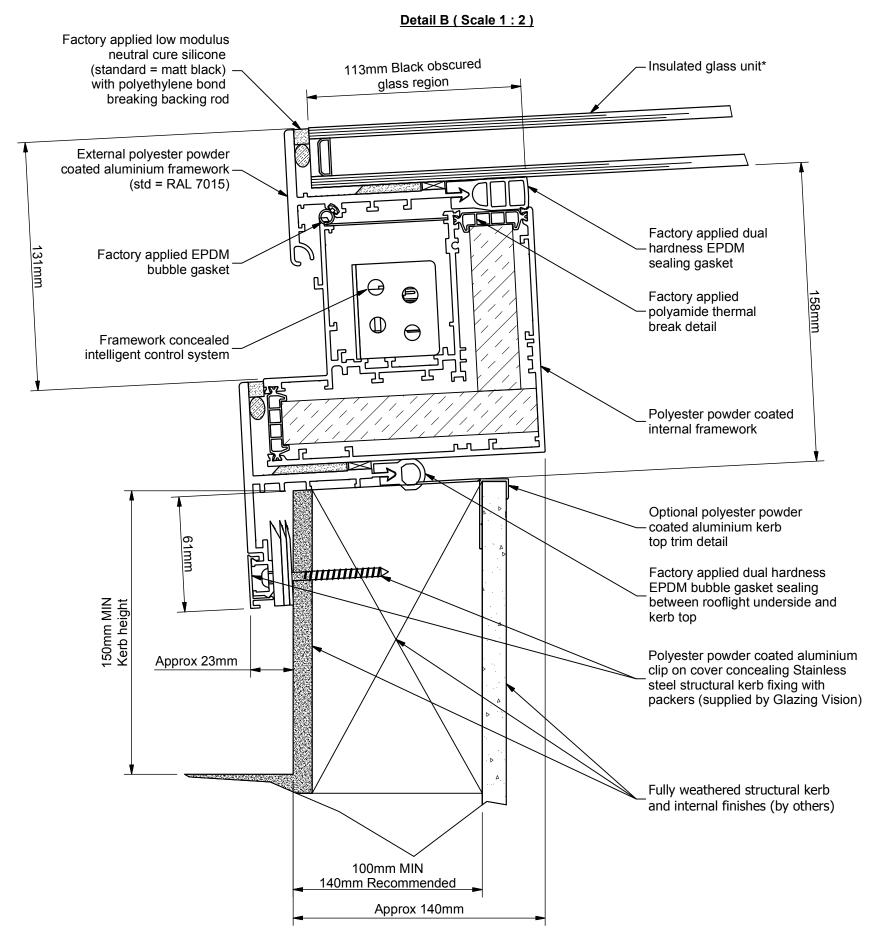

## Section B-B (Scale 1:10)

reference 401-ASS-406

\*Specification dependent on vent area and client options Design patented: GB2514119