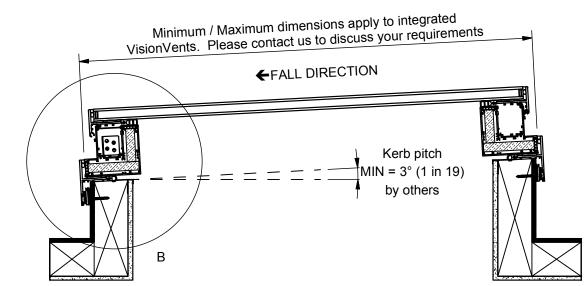

This drawing depicts a generic configuration. Various options are available including adjacent venting sections. Please contact Glazing Vision for further details.