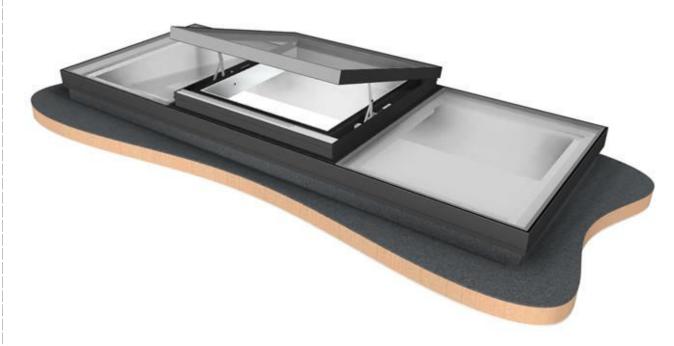

This drawing depicts a generic configuration. Various options are available including adjacent venting sections. Please contact Glazing Vision for further details.