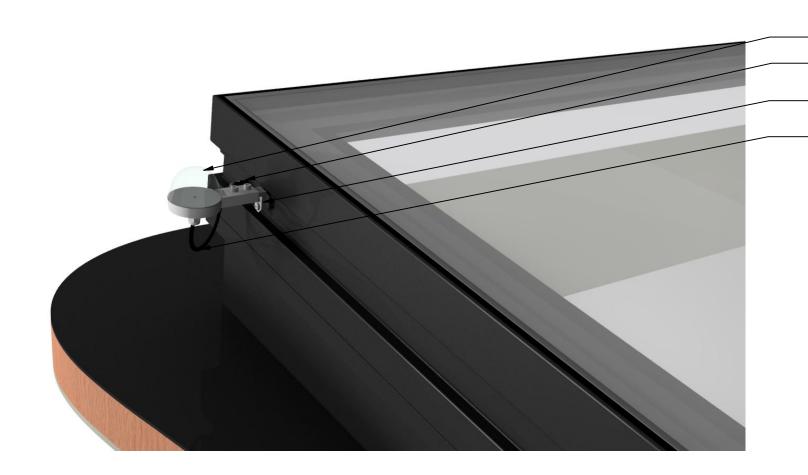

-Rain Sensor Mounted Vertically.

Cable Gland (Black)

Adjustable mounting bracket polyester powder coated to match External Rooflight colour.

4 Core Cable (Black)