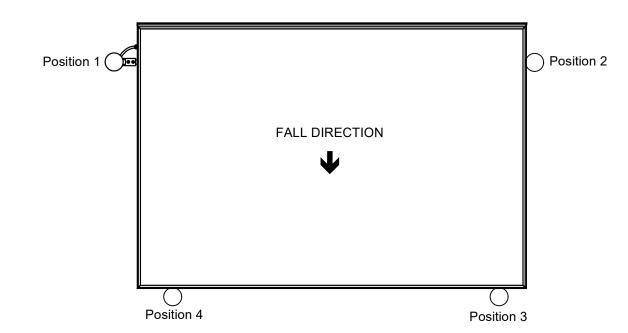

## Plan view of VisionVent

Position 1 shown

When a rain sensor is required the customer is to specify a mounting position at time of order to maximise exposure to the elements and avoid being in the rain shadow of the building.

There are five positions for the rain sensor. Either rooflight mounted (positions 1-4) or externally mounted with flying lead (position 5). Position 5 requires the rain sensor to be mounted on a nearby structure. The cable will exit the rooflight at position 2 for mounting remotely.