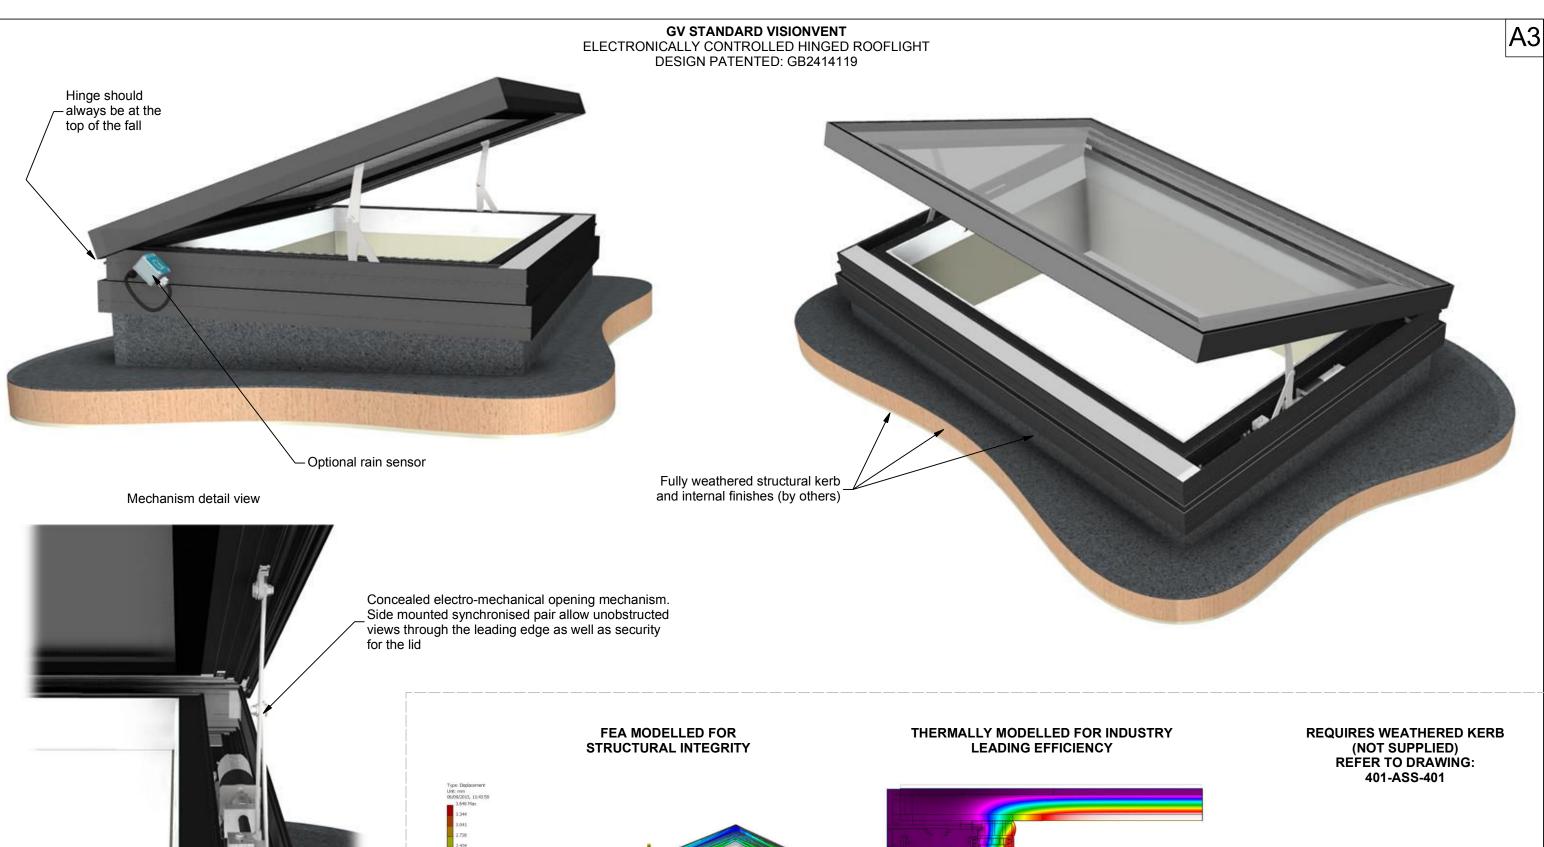

| Rev | Revision Description                  | Drawn/<br>Date | Product: 401 - GV Standard VisionVent |                         | Checked By: |
|-----|---------------------------------------|----------------|---------------------------------------|-------------------------|-------------|
| В   | Patent no. added                      | JSL            | Description: General arrangement      |                         | JWL         |
| -   |                                       | 10.10.16       | Materials: N/A                        |                         | Check Date: |
| -   |                                       |                | Finish: N/A                           | Drawn By: JamesB        | 10.10.16    |
| A   | Amended kerb reference drawing to 401 | 18.02.14       | Weight:                               | Drawn Date: 09.12.13    |             |
|     |                                       |                | Quantity: N/A                         | Drawing No: 401-ASS-400 |             |
|     |                                       |                | Scale: N/A                            |                         |             |