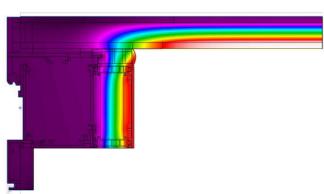

| Rev | Revision Description                  | Drawn/<br>Date | Product: 401 - GV Standard VisionVent |                         | Checked By: |
|-----|---------------------------------------|----------------|---------------------------------------|-------------------------|-------------|
| В   | Patent no. added                      | JSL            | Description: General arrangement      |                         | JWL         |
| -   |                                       | 10.10.16       | Materials: N/A                        |                         | Check Date: |
| -   |                                       |                | Finish: N/A                           | Drawn By: JamesB        | 10.10.16    |
| A   | Amended kerb reference drawing to 401 | 18.02.14       | Weight:                               | Drawn Date: 09.12.13    |             |
|     |                                       |                | Quantity: N/A                         | Drawing No: 401-ASS-400 |             |
|     |                                       |                | Scale: N/A                            |                         |             |