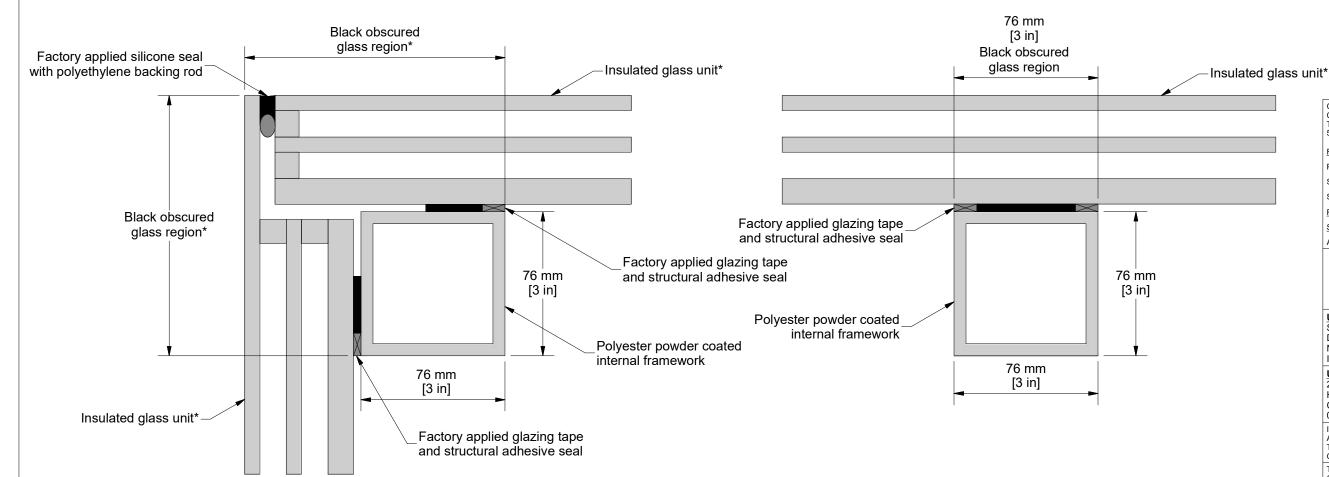

## Detail J (Scale 1:2)

# Detail K (Scale 1:2)

GLASS CONFORMS TO IMPACT RESISTANCE AND BREAKAGE CHARACTERISTICS OF BS EN 12600:2002. IGUS FABRICATED TO BS EN 1279 AND SUPPLIED IN ACCORDANCE WITH BS 5516-2:2004.

### \*Varies dependent on glass specification

Triple glazed unit shown, but a double glazed option is also available.

Check your quote/order confirmation for specific information on what's been specified in your product.