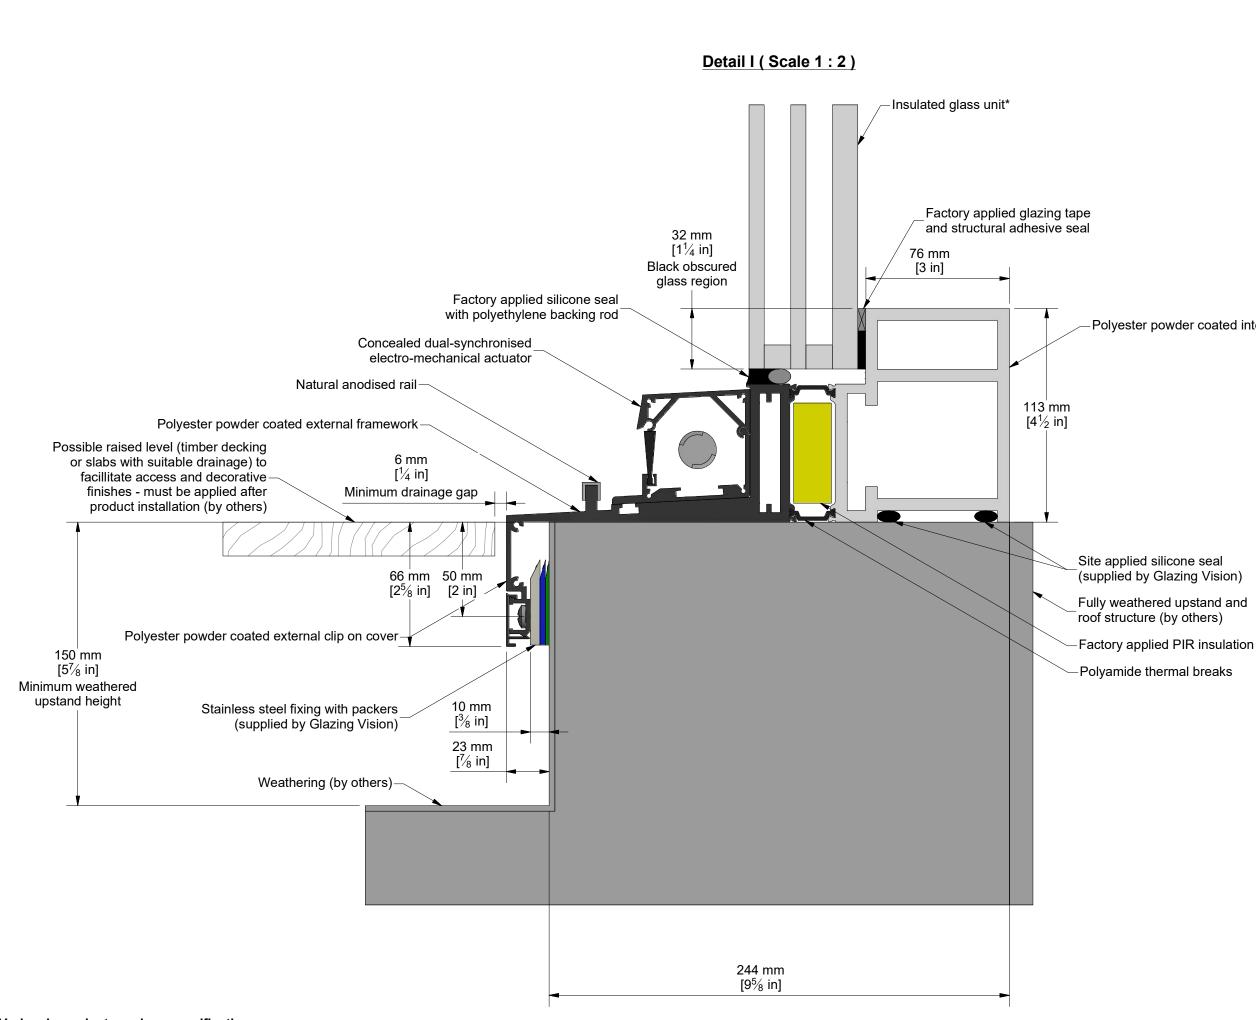

## Polyester powder coated internal framework

GLASS CONFORMS TO IMPACT RESISTANCE AND BREAKAGE CHARACTERISTICS OF BS EN 12600:2002. IGUS FABRICATED TO BS EN 1279 AND SUPPLIED IN ACCORDANCE WITH BS 5516-2:2004.

A3

FINISH SPECIFICATION:

POLYESTER POWDER COATED: MIN 40 MICRONS STANDARD EXTERNAL COLOUR: RAL 7015 Slate Grey STANDARD INTERNAL COLOUR: RAL 9010 Pure White FIXING SPECIFICATION: A2 STAINLESS STEEL SEALANTS SPECIFICATION: NEUTRAL CURE TO BS5889