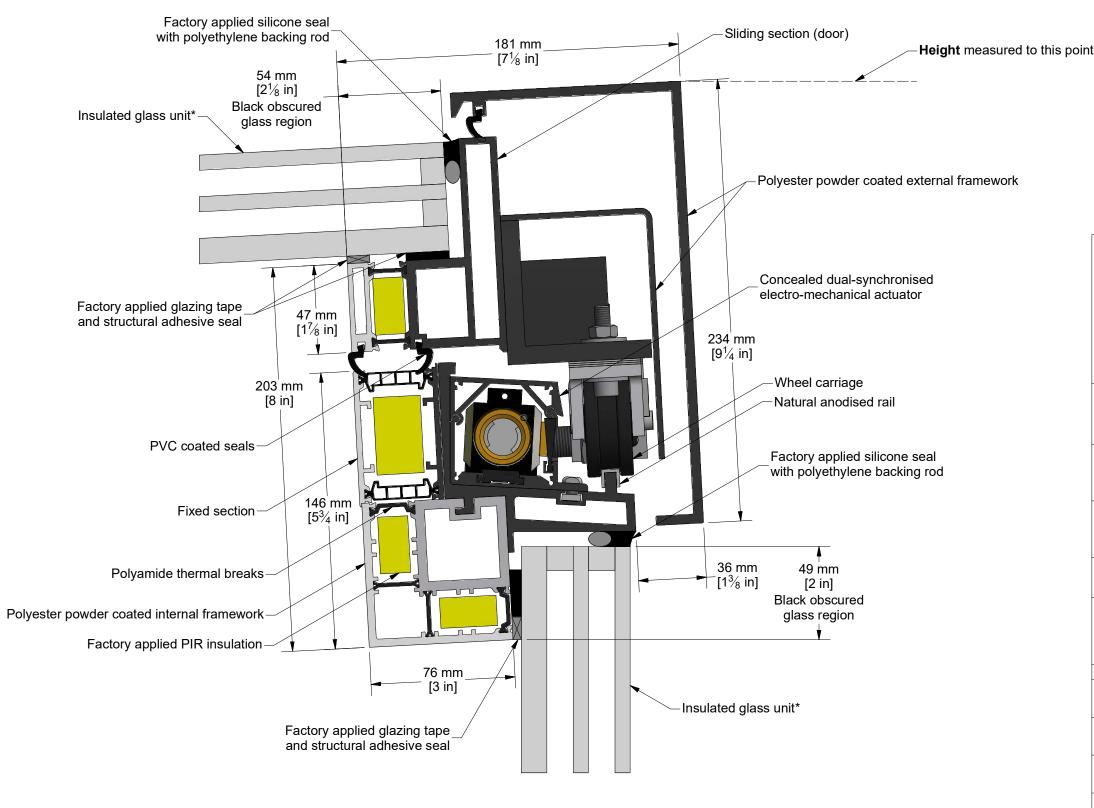

# Detail F (Scale 1:2)

GLASS CONFORMS TO IMPACT RESISTANCE AND BREAKAGE CHARACTERISTICS OF BS EN 12600:2002. IGUS FABRICATED TO BS EN 1279 AND SUPPLIED IN ACCORDANCE WITH BS

ALL DIMENSIONS mm [in] UNLESS OTHERWISE STATED.

**UK Office** 

Sawmills Road

Tel: +44 (0)1379 658300 Norfolk

Email: sales@glazingvision.co.uk Website: www.glazingvision.co.uk IP22 4RG

PRODUCT GV Standard Free Standing Skybox

## DESCRIPTION

Detail F

DRAWING NUMBER SHEET 700-ASS-011 1 of 1

\*Varies dependent on glass specification Triple glazed unit shown, but a double glazed option is also available.

Check your quote/order confirmation for specific information on what's been specified in your product.