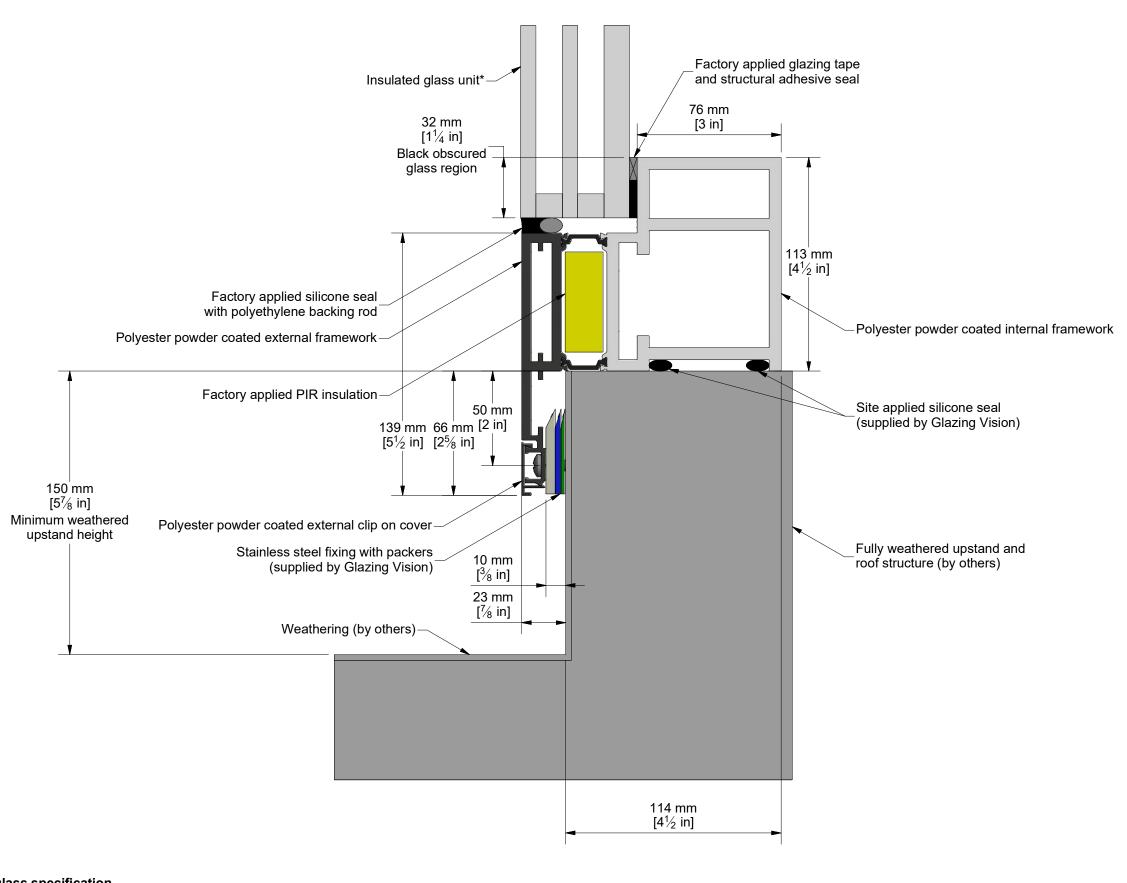

# Detail A (Scale 1:2)

GLASS CONFORMS TO IMPACT RESISTANCE AND BREAKAGE CHARACTERISTICS OF BS EN 12600:2002. IGUS FABRICATED TO BS EN 1279 AND SUPPLIED IN ACCORDANCE WITH BS

### FINISH SPECIFICATION:

POLYESTER POWDER COATED: MIN 40 MICRONS

STANDARD EXTERNAL COLOUR: RAL 7015 Slate Grey

STANDARD INTERNAL COLOUR: RAL 9010 Pure White

FIXING SPECIFICATION: A2 STAINLESS STEEL

SEALANTS SPECIFICATION: NEUTRAL CURE TO BS5889

ALL DIMENSIONS mm [in] UNLESS OTHERWISE STATED.

**UK Office** 

IP22 4RG

Tel: +44 (0)1379 658300 Norfolk

Email: sales@glazingvision.co.uk Website: www.glazingvision.co.uk

PRODUCT GV Standard Free Standing Skybox

## DESCRIPTION

Detail A

DRAWING NUMBER SHEET

700-ASS-007 1 of 1

# \*Varies dependent on glass specification

Triple glazed unit shown, but a double glazed option is also available.

Check your quote/order confirmation for specific information on what's been specified in your product.