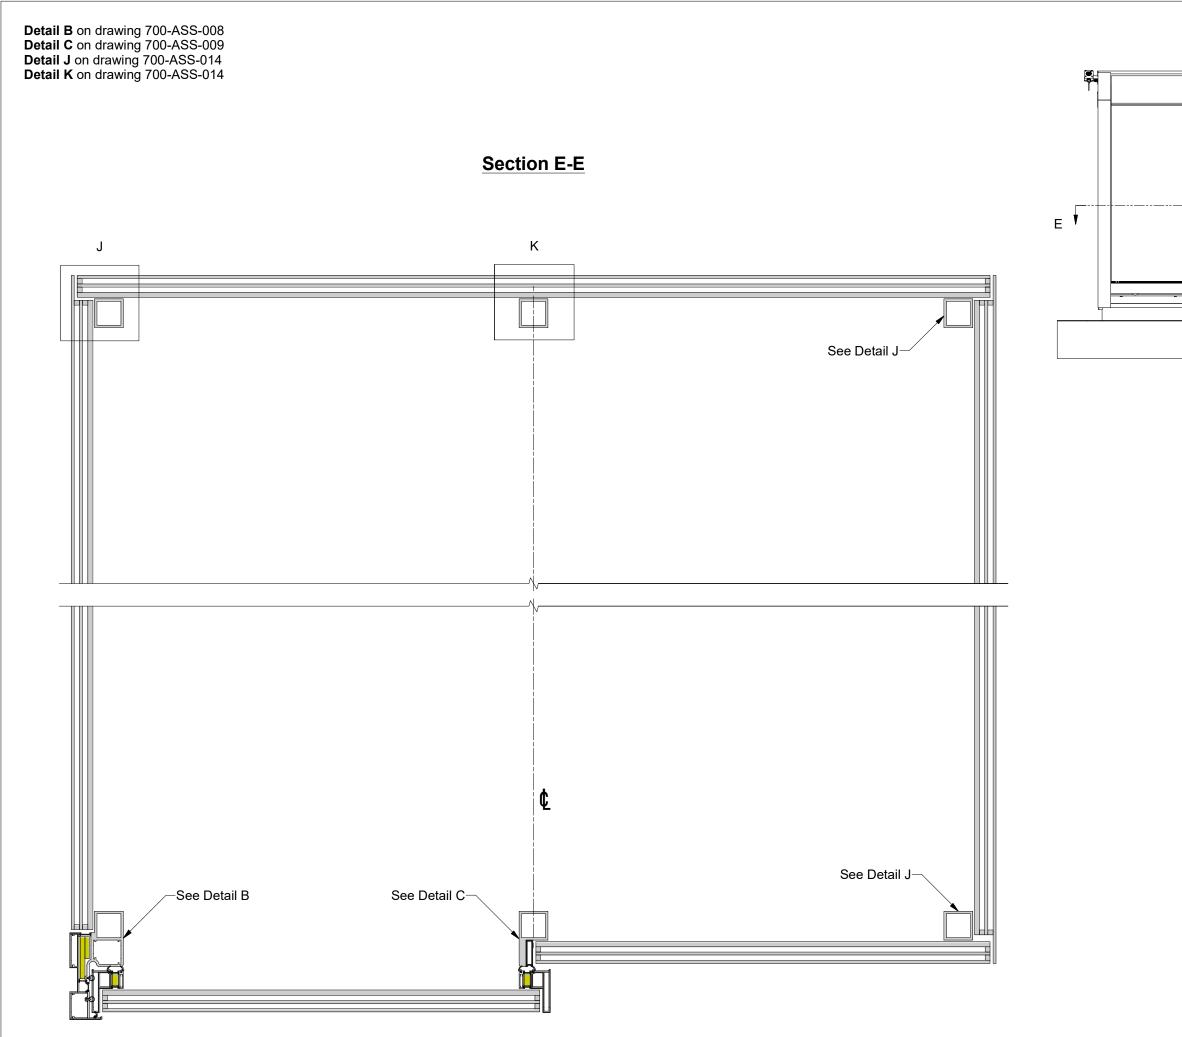

Note: Left hand exit product shown - right hand exit will be mirror image

|                                                                                                                                                                                                                                                                                                                                                                                                                                                                                                                                                                                                                                                                                                                                                                                                                                                                                                                                                                                                                                                                                                                                                                                                                                                                                                                                                                                                                                                                                                                                           | A3                          |
|-------------------------------------------------------------------------------------------------------------------------------------------------------------------------------------------------------------------------------------------------------------------------------------------------------------------------------------------------------------------------------------------------------------------------------------------------------------------------------------------------------------------------------------------------------------------------------------------------------------------------------------------------------------------------------------------------------------------------------------------------------------------------------------------------------------------------------------------------------------------------------------------------------------------------------------------------------------------------------------------------------------------------------------------------------------------------------------------------------------------------------------------------------------------------------------------------------------------------------------------------------------------------------------------------------------------------------------------------------------------------------------------------------------------------------------------------------------------------------------------------------------------------------------------|-----------------------------|
|                                                                                                                                                                                                                                                                                                                                                                                                                                                                                                                                                                                                                                                                                                                                                                                                                                                                                                                                                                                                                                                                                                                                                                                                                                                                                                                                                                                                                                                                                                                                           |                             |
|                                                                                                                                                                                                                                                                                                                                                                                                                                                                                                                                                                                                                                                                                                                                                                                                                                                                                                                                                                                                                                                                                                                                                                                                                                                                                                                                                                                                                                                                                                                                           | ▼ E                         |
|                                                                                                                                                                                                                                                                                                                                                                                                                                                                                                                                                                                                                                                                                                                                                                                                                                                                                                                                                                                                                                                                                                                                                                                                                                                                                                                                                                                                                                                                                                                                           |                             |
| GLASS CONFORMS TO IMPACT RESISTANCE AND BREAKAGE<br>CHARACTERISTICS OF BS EN 12600:2002. IGUS FABRICATED<br>TO BS EN 1279 AND SUPPLIED IN ACCORDANCE WITH BS<br>5516-2:2004.<br>FINISH SPECIFICATION:<br>POLYESTER POWDER COATED: MIN 40 MICRONS<br>STANDARD EXTERNAL COLOUR: RAL 7015 Slate Grey<br>STANDARD EXTERNAL COLOUR: RAL 9010 Pure White<br>FIXING SPECIFICATION: A2 STAINLESS STEEL<br>SEALANTS SPECIFICATION: NEUTRAL CURE TO BS5889<br>ALL DIMENSIONS mm [in] UNLESS OTHERWISE STATED.<br>GLASSECON<br>UK Office<br>Sawmills Road<br>Diss Tel: +44 (0)1379 658300<br>Norfolk Email: sales@glazingvision.co.uk<br>IP22 4RG Website: www.glazingvision.co.uk<br>IP22 4RG TERMINE SPECIFICATION<br>IT IS GLAZING VISION'S POLICY TO CONTINUOUSLY DEVELOP<br>AND IMPROVE OUR PRODUCTS. WE THEREFORE RESERVE<br>THE RIGHT TO MODIFY OR CHANGE THE DETAIL DESIGN AT<br>OUR DISCRETION AND WITHOUT PRIOR NOTICE.<br>THIS DRAWING IS COPYRIGHT AND THE SOLE PROPERTY OF<br>GLAZING VISION LTD. THE DESIGNS / INFORMATION IT<br>CONTAINS ARE PRIVATE AND CONFIDENTIAL. IT MUST NOT<br>BE COPIED, EXHIBITED OR COMMUNICATED TO THEND<br>PARTIES FOR ANY PURPOSE OTHER THAN THAT FOR WHICH<br>IT WAS ISSUED WITHOUT THE WRITTEN PERMISSION OF<br>GLAZING VISION LTD. THE DESIGNS / INFORMATION IT<br>CONTAINS ARE PRIVATE AND CONFIDENTIAL. IT MUST NOT<br>BE COPIED, EXHIBITED OR COMMUNICATED TO THIRD<br>PARTIES FOR ANY PURPOSE OTHER THAN THAT FOR WHICH<br>IT WAS ISSUED WITHOUT THE WRITTEN PERMISSION OF<br>GLAZING VISION LTD. |                             |
| REV. REVISION DESCRIPTION   Initial release                                                                                                                                                                                                                                                                                                                                                                                                                                                                                                                                                                                                                                                                                                                                                                                                                                                                                                                                                                                                                                                                                                                                                                                                                                                                                                                                                                                                                                                                                               | NAME/DATE<br>HL<br>08.07.19 |
|                                                                                                                                                                                                                                                                                                                                                                                                                                                                                                                                                                                                                                                                                                                                                                                                                                                                                                                                                                                                                                                                                                                                                                                                                                                                                                                                                                                                                                                                                                                                           |                             |
| CHECKED JSL 08.07.19 SC   PRODUCT GV Standard Free Standing Skybe   DESCRIPTION   Section E-E                                                                                                                                                                                                                                                                                                                                                                                                                                                                                                                                                                                                                                                                                                                                                                                                                                                                                                                                                                                                                                                                                                                                                                                                                                                                                                                                                                                                                                             | ALE NTS                     |
| DRAWING NUMBER SH<br>700-ASS-006                                                                                                                                                                                                                                                                                                                                                                                                                                                                                                                                                                                                                                                                                                                                                                                                                                                                                                                                                                                                                                                                                                                                                                                                                                                                                                                                                                                                                                                                                                          | <sub>ЕЕТ</sub><br>1 of 1    |