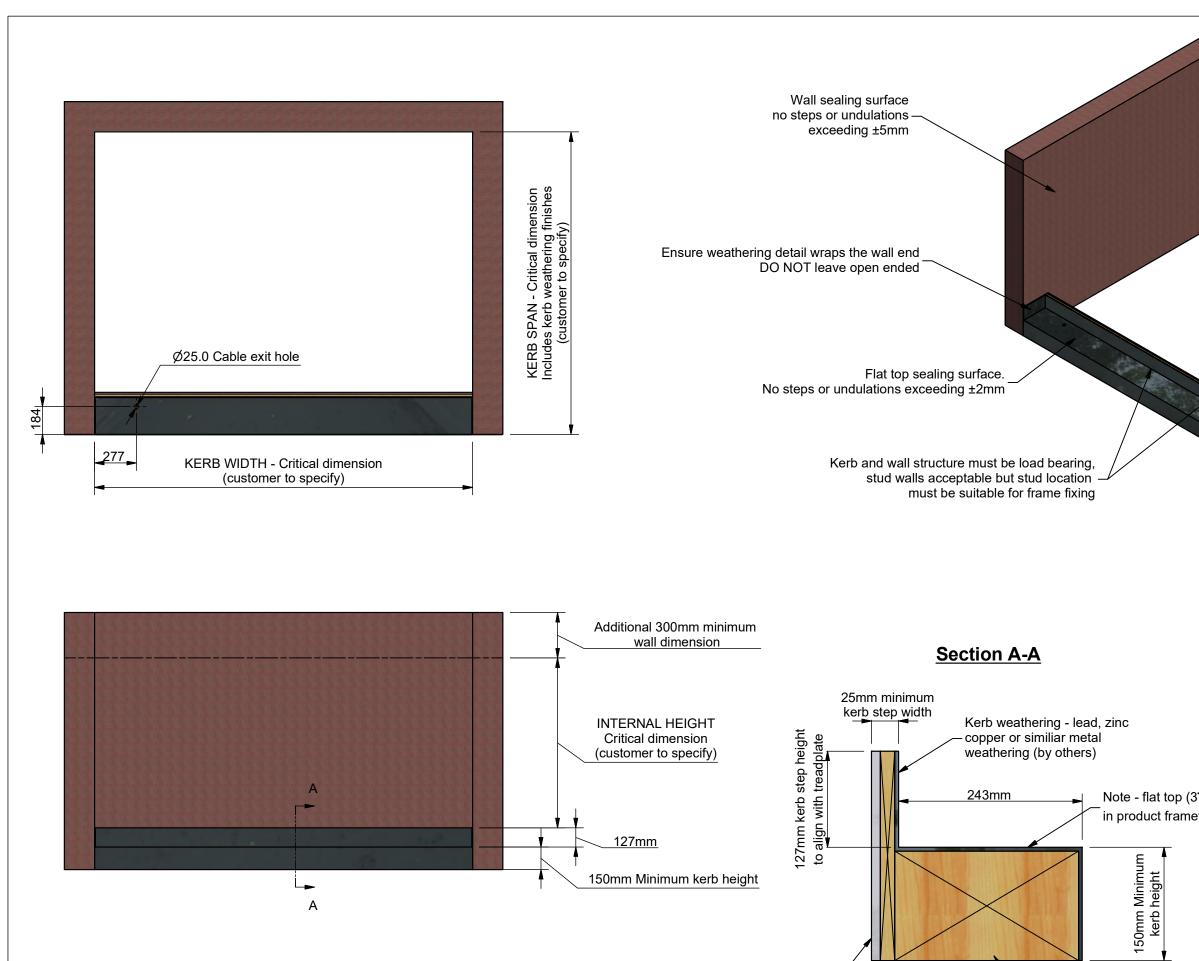

Structural kerb (by others)

Internal finishes (by others)

Kerb shown for left hand exit box - mirror for right hand exit

|                             |                                                                                                                                                                                                                                                                                                                                                                                                                                                                                                |                                                |     | A3                            |  |
|-----------------------------|------------------------------------------------------------------------------------------------------------------------------------------------------------------------------------------------------------------------------------------------------------------------------------------------------------------------------------------------------------------------------------------------------------------------------------------------------------------------------------------------|------------------------------------------------|-----|-------------------------------|--|
|                             |                                                                                                                                                                                                                                                                                                                                                                                                                                                                                                |                                                |     |                               |  |
|                             |                                                                                                                                                                                                                                                                                                                                                                                                                                                                                                |                                                |     |                               |  |
|                             | GLASS CONFORMS TO IMPACT RESISTANCE AND BREAKAGE<br>CHARACTERISTICS OF BS EN 12600:2002. IGUS FABRICATED<br>TO BS EN 1279 AND SUPPLIED IN ACCORDANCE WITH BS<br>5516-2:2004.<br>FINISH SPECIFICATION:<br>POLYESTER POWDER COATED: MIN 40 MICRONS<br>STANDARD EXTERNAL COLOUR: RAL 7015 Slate Grey<br>STANDARD INTERNAL COLOUR: RAL 9010 Pure White<br>FIXING SPECIFICATION: A2 STAINLESS STEEL<br>SEALANTS SPECIFICATION: NEUTRAL CURE TO BS5889<br>ALL DIMENSIONS mm UNLESS OTHERWISE STATED. |                                                |     |                               |  |
|                             | Sawmills Road     Tel: +44 (0)1379 658300       Diss     Tel: sales@glazingvision.co.uk       IP22 4RG     Website: www.glazingvision.co.uk       IT IS GLAZING VISION'S POLICY TO CONTINUOUSLY DEVELOP       AND IMPROVE OUR PRODUCTS. WE THEREFORE RESERVE       THE RIGHT TO MODIFY OR CHANGE THE DETAIL DESIGN AT       OUR DISCRETION AND WITHOUT PRIOR NOTICE.                                                                                                                           |                                                |     |                               |  |
| 3' pitch included<br>ework) | THIS DRAWING IS COPYRIGHT AND THE SOLE PROPERTY OF<br>GLAZING VISION LTD. THE DESIGNS / INFORMATION IT<br>CONTAINS ARE PRIVATE AND CONFIDENTIAL. IT MUST NOT<br>BE COPIED, EXHIBITED OR COMMUNICATED TO THIRD<br>PARTIES FOR ANY PURPOSE OTHER THAN THAT FOR WHICH<br>IT WAS ISSUED WITHOUT THE WRITTEN PERMISSION OF<br>GLAZING VISION LTD.   REV. REVISION DESCRIPTION   NAME/DATE   Initial release                                                                                         |                                                |     |                               |  |
|                             | A                                                                                                                                                                                                                                                                                                                                                                                                                                                                                              | Kerb step height revised from 157              | mm  | 16/10/18<br>JSL<br>14/11/2018 |  |
|                             | В                                                                                                                                                                                                                                                                                                                                                                                                                                                                                              | Kerb width increased to 243mm                  |     | HL<br>19/03/19                |  |
|                             | С                                                                                                                                                                                                                                                                                                                                                                                                                                                                                              | Cable exit hole added                          |     | HTT<br>08.10.19               |  |
|                             |                                                                                                                                                                                                                                                                                                                                                                                                                                                                                                | KED JSL 10.10.19<br>UCT GV Standard 3-Wall Box | SCA | LE NTS                        |  |
|                             | DESC                                                                                                                                                                                                                                                                                                                                                                                                                                                                                           | DESCRIPTION<br>Kerb Detail                     |     |                               |  |
|                             | DRAV                                                                                                                                                                                                                                                                                                                                                                                                                                                                                           |                                                | SHE |                               |  |
|                             |                                                                                                                                                                                                                                                                                                                                                                                                                                                                                                | 606-ASS-107                                    | 1   | of 1                          |  |