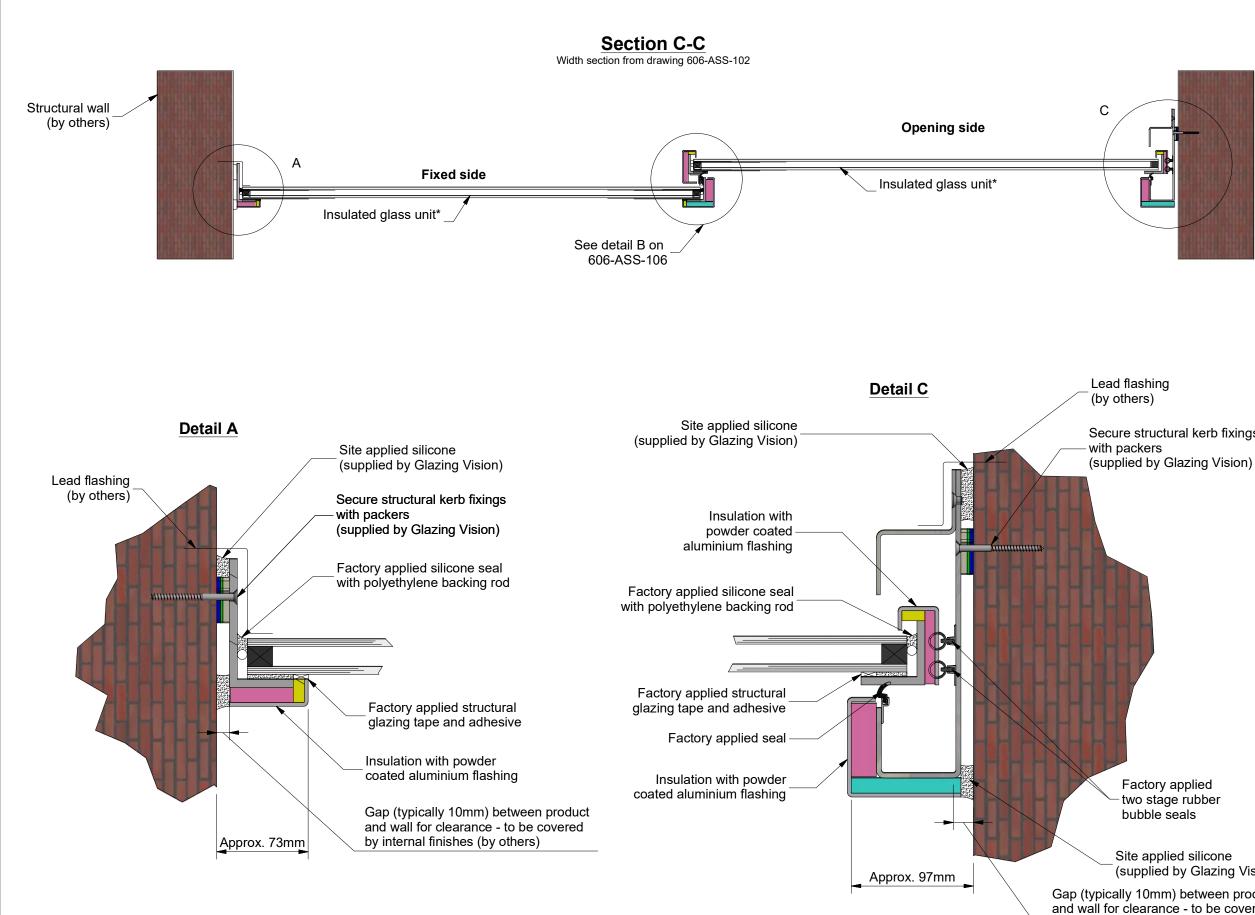

\*Example glass specification: 6mm clear toughened outer pane 16mm Black silicone sealed argon filled cavity with warm edge spacer 6mm clear toughened inner pane with soft low E coating

| Secure structural kerb fixings<br>with packers<br>(supplied by Glazing Vision)                                                                                              | CHAR<br>TO BS                                                                                                                                                                                                                                                                                                                                | GLASS CONFORMS TO IMPACT RESISTANCE AND BREAKAGE<br>CHARACTERISTICS OF BS EN 12600:2002. IGUS FABRICATED<br>TO BS EN 1279 AND SUPPLIED IN ACCORDANCE WITH BS<br>5516-2:2004. |                            |                 |  |  |
|-----------------------------------------------------------------------------------------------------------------------------------------------------------------------------|----------------------------------------------------------------------------------------------------------------------------------------------------------------------------------------------------------------------------------------------------------------------------------------------------------------------------------------------|------------------------------------------------------------------------------------------------------------------------------------------------------------------------------|----------------------------|-----------------|--|--|
| Factory applied                                                                                                                                                             | FINIS                                                                                                                                                                                                                                                                                                                                        | FINISH SPECIFICATION:                                                                                                                                                        |                            |                 |  |  |
|                                                                                                                                                                             | POLY                                                                                                                                                                                                                                                                                                                                         | POLYESTER POWDER COATED: MIN 40 MICRONS                                                                                                                                      |                            |                 |  |  |
|                                                                                                                                                                             | STAN                                                                                                                                                                                                                                                                                                                                         | STANDARD EXTERNAL COLOUR: RAL 7015 Slate Grey                                                                                                                                |                            |                 |  |  |
|                                                                                                                                                                             | STAN                                                                                                                                                                                                                                                                                                                                         | STANDARD INTERNAL COLOUR: RAL 9010 Pure White                                                                                                                                |                            |                 |  |  |
|                                                                                                                                                                             | FIXIN                                                                                                                                                                                                                                                                                                                                        | FIXING SPECIFICATION: A2 STAINLESS STEEL                                                                                                                                     |                            |                 |  |  |
|                                                                                                                                                                             | SEAL                                                                                                                                                                                                                                                                                                                                         | SEALANTS SPECIFICATION: NEUTRAL CURE TO BS5889                                                                                                                               |                            |                 |  |  |
|                                                                                                                                                                             | ALL D                                                                                                                                                                                                                                                                                                                                        | ALL DIMENSIONS mm UNLESS OTHERWISE STATED.                                                                                                                                   |                            |                 |  |  |
|                                                                                                                                                                             |                                                                                                                                                                                                                                                                                                                                              | GLAZIN<br>VISION                                                                                                                                                             | G                          |                 |  |  |
|                                                                                                                                                                             | Diss<br>Norfo                                                                                                                                                                                                                                                                                                                                | Norfolk Email: sales@glazingvision.co.uk<br>IP22 4RG Website: www.glazingvision.co.uk                                                                                        |                            |                 |  |  |
|                                                                                                                                                                             | IT IS GLAZING VISION'S POLICY TO CONTINUOUSLY DEVELOP<br>AND IMPROVE OUR PRODUCTS. WE THEREFORE RESERVE<br>THE RIGHT TO MODIFY OR CHANGE THE DETAIL DESIGN AT<br>OUR DISCRETION AND WITHOUT PRIOR NOTICE.                                                                                                                                    |                                                                                                                                                                              |                            |                 |  |  |
|                                                                                                                                                                             | THIS DRAWING IS COPYRIGHT AND THE SOLE PROPERTY OF<br>GLAZING VISION LTD. THE DESIGNS / INFORMATION IT<br>CONTAINS ARE PRIVATE AND CONFIDENTIAL. IT MUST NOT<br>BE COPIED, EXHIBITED OR COMMUNICATED TO THIRD<br>PARTIES FOR ANY PURPOSE OTHER THAN THAT FOR WHICH<br>IT WAS ISSUED WITHOUT THE WRITTEN PERMISSION OF<br>GLAZING VISION LTD. |                                                                                                                                                                              |                            |                 |  |  |
| two stage rubber                                                                                                                                                            | REV.                                                                                                                                                                                                                                                                                                                                         | REVISION DESCRIPTION                                                                                                                                                         |                            | NAME/DATE       |  |  |
| Site applied silicone<br>(supplied by Glazing Vision)<br>Gap (typically 10mm) between product<br>and wall for clearance - to be covered<br>by internal finishes (by others) | -                                                                                                                                                                                                                                                                                                                                            | Initial release                                                                                                                                                              |                            | HL<br>16/10/18  |  |  |
|                                                                                                                                                                             | A                                                                                                                                                                                                                                                                                                                                            | Changes to splits in insulation                                                                                                                                              | its in insulation          |                 |  |  |
|                                                                                                                                                                             | В                                                                                                                                                                                                                                                                                                                                            | Added note to detail A and C abo<br>internal finishes & removed detai                                                                                                        |                            |                 |  |  |
|                                                                                                                                                                             | С                                                                                                                                                                                                                                                                                                                                            | Added note to detail A & C about<br>Fixings with packers                                                                                                                     | t Kerb                     | HTT<br>04/02/20 |  |  |
|                                                                                                                                                                             | CHEC                                                                                                                                                                                                                                                                                                                                         | <b>KED</b> HL 04/02/20                                                                                                                                                       | SCA                        | LE NTS          |  |  |
|                                                                                                                                                                             |                                                                                                                                                                                                                                                                                                                                              | PRODUCT GV Standard 3-Wall Box                                                                                                                                               |                            |                 |  |  |
|                                                                                                                                                                             |                                                                                                                                                                                                                                                                                                                                              |                                                                                                                                                                              | DESCRIPTION<br>Section C-C |                 |  |  |
|                                                                                                                                                                             |                                                                                                                                                                                                                                                                                                                                              |                                                                                                                                                                              |                            |                 |  |  |