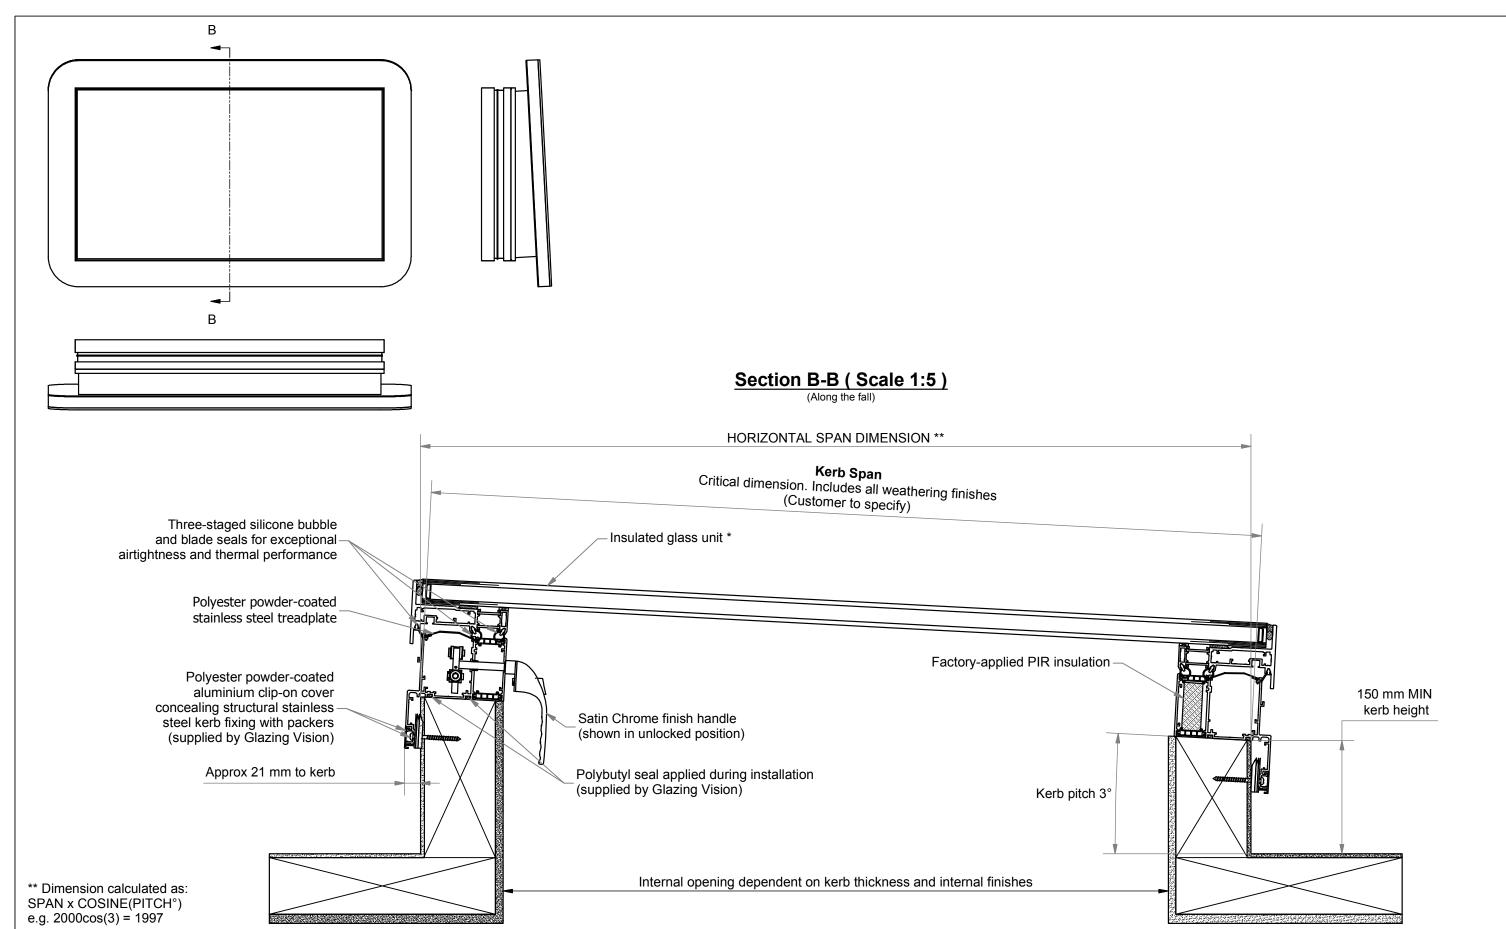

\*Standard double glazed unit comprises: 6mm Clear HST toughened outer 20mm Warm edge argon filled silicone sealed spacer 6mm Clear HST toughened soft coat low E inner

Standard colour: RAL7015 Slate Grey outer RAL9010 Pure White inner

Third angle projection unless otherwise noted. Tolerances: Whole numbers = ±1mm One decimal place = ±0.5mm Two decimal places = ±0.2mm All angles 90±0.5 degrees unless specified IF IN DOUBT - ASK! DO NOT SCALE Supplier to deburr & remove sharp corners