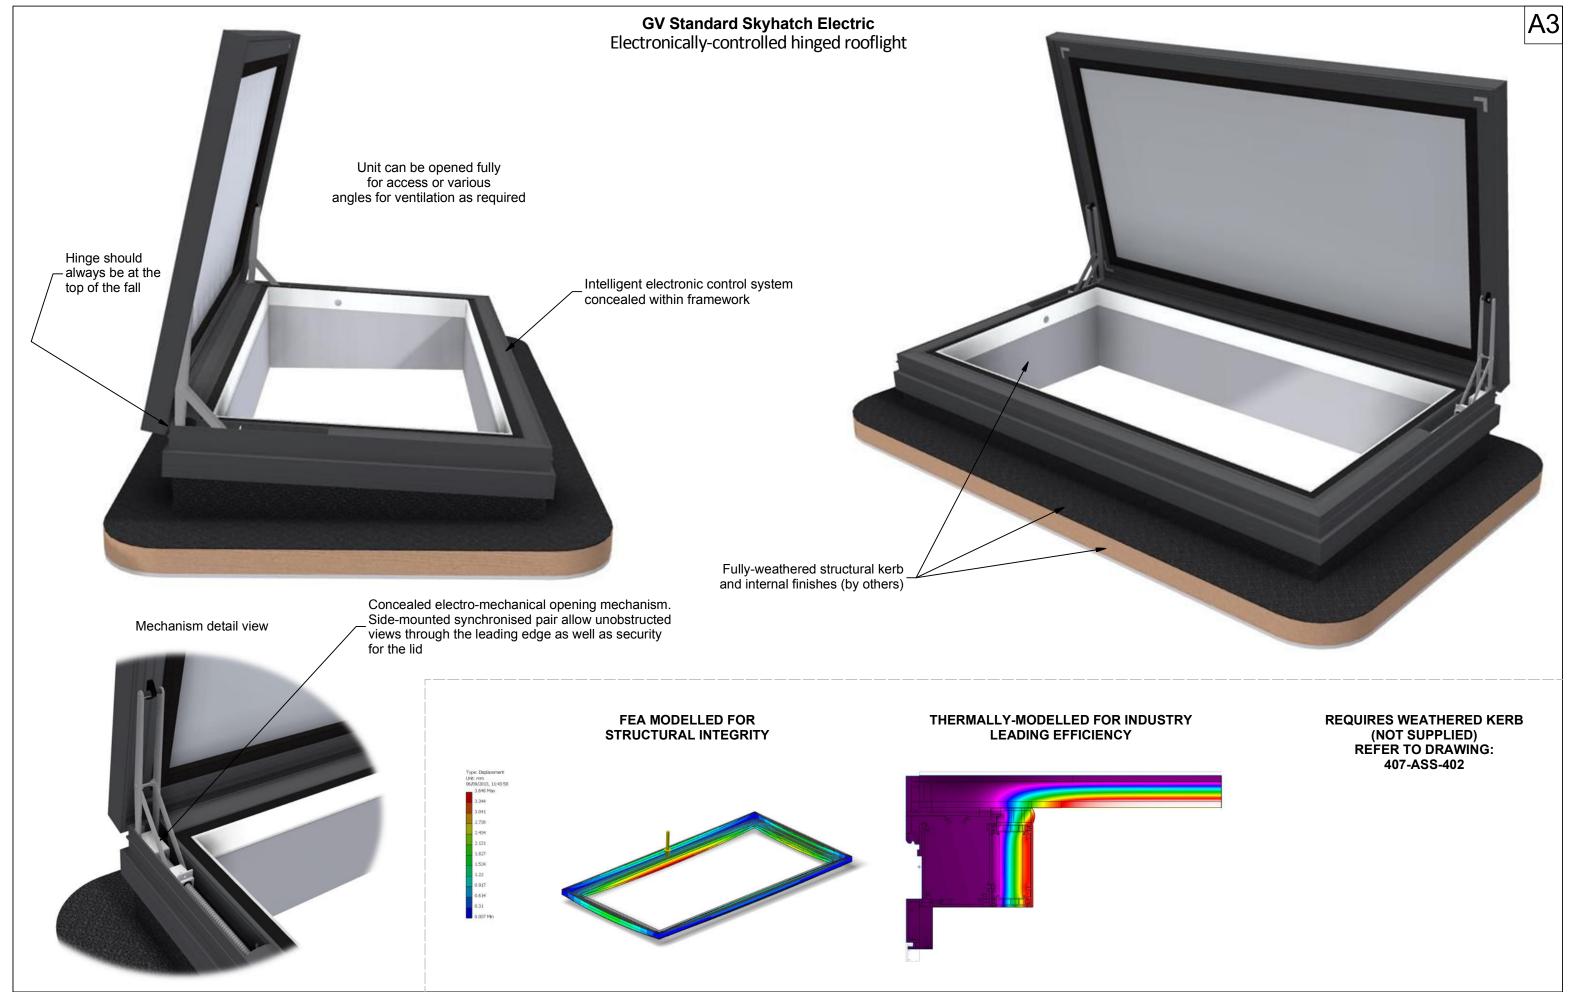

oduct: 407 - GV Standard Skyhatch Electric Checked By: scription: General arrangement details GH terials: N/A Check Date: Drawn By: JWL
Drawn Date: 28.09.15 nish: N/A 28.09.15 luantity: N/A Drawing No: 407-ASS-001