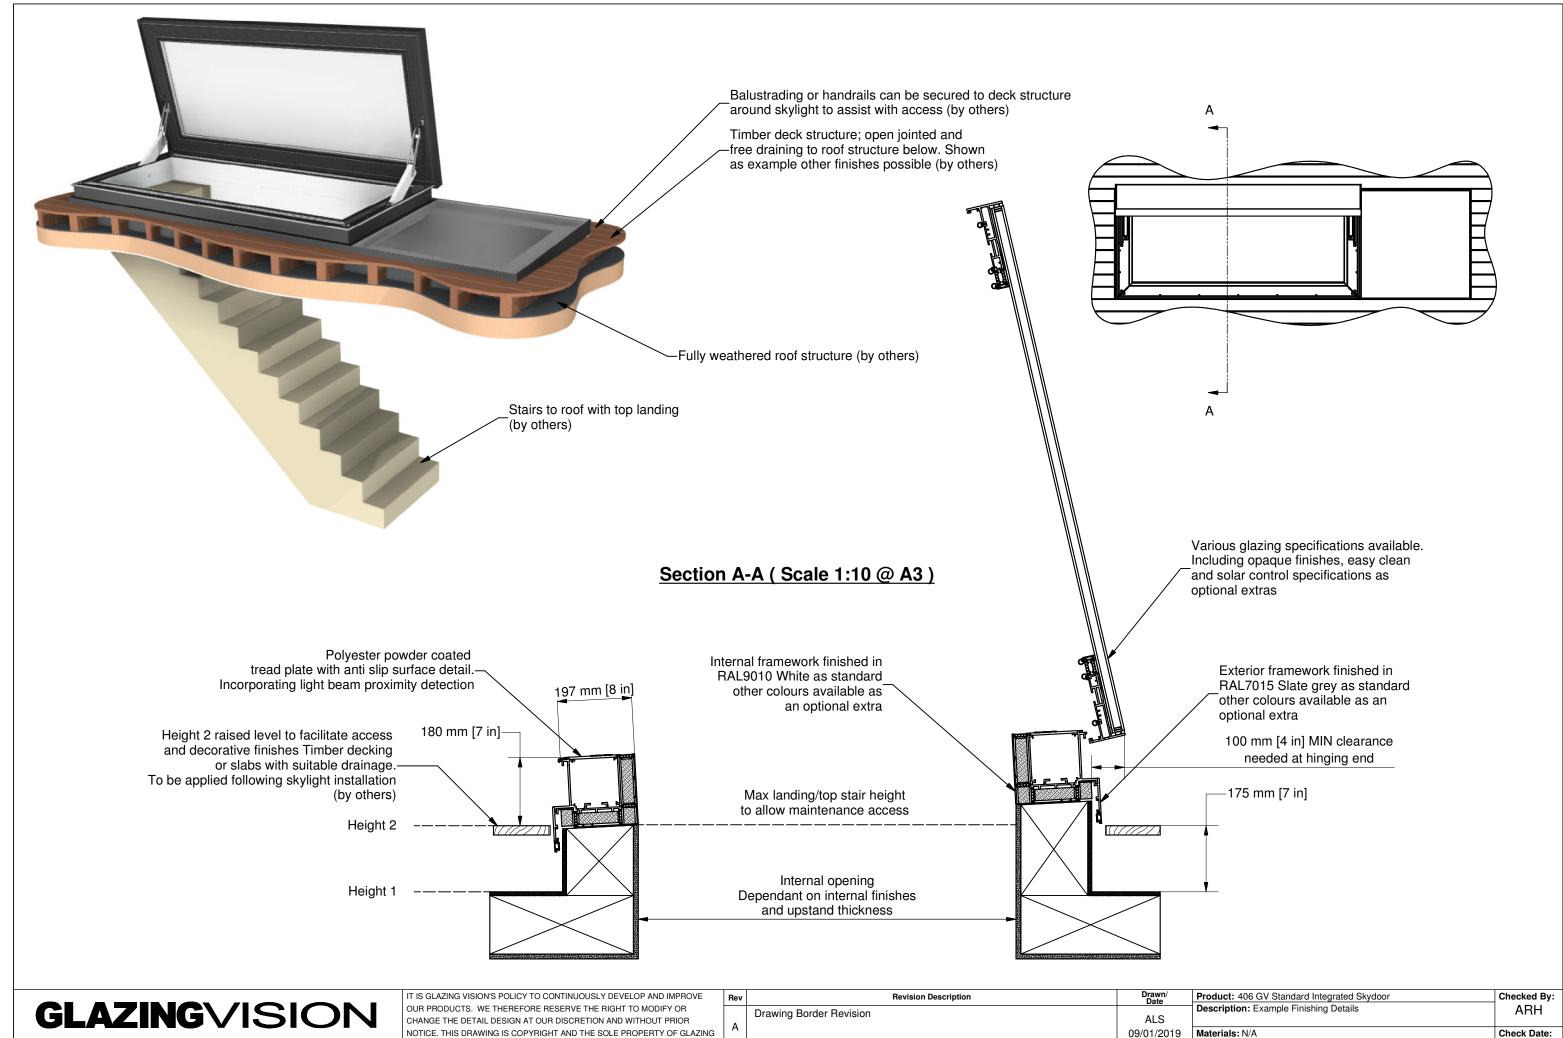

| Rev | Revision Description    | Drawn/<br>Date | Product: 406 GV Standard Integrated Skydoor |                         | Cł |
|-----|-------------------------|----------------|---------------------------------------------|-------------------------|----|
| A - | Drawing Border Revision | ALS            | Description: Example Finishing Details      |                         |    |
|     |                         |                | Materials: N/A                              |                         | Cr |
|     |                         |                | Finish: N/A                                 | Drawn By: JWL           | 0  |
|     | Initial Release         |                | Weight: N/A                                 | Drawn Date: 12/02/2014  |    |
|     |                         |                | Quantity: N/A                               | Drawing No. 406 ACC 4   |    |
|     |                         |                | Scale: Do Not Scale                         | Drawing No: 406-ASS-412 | _  |