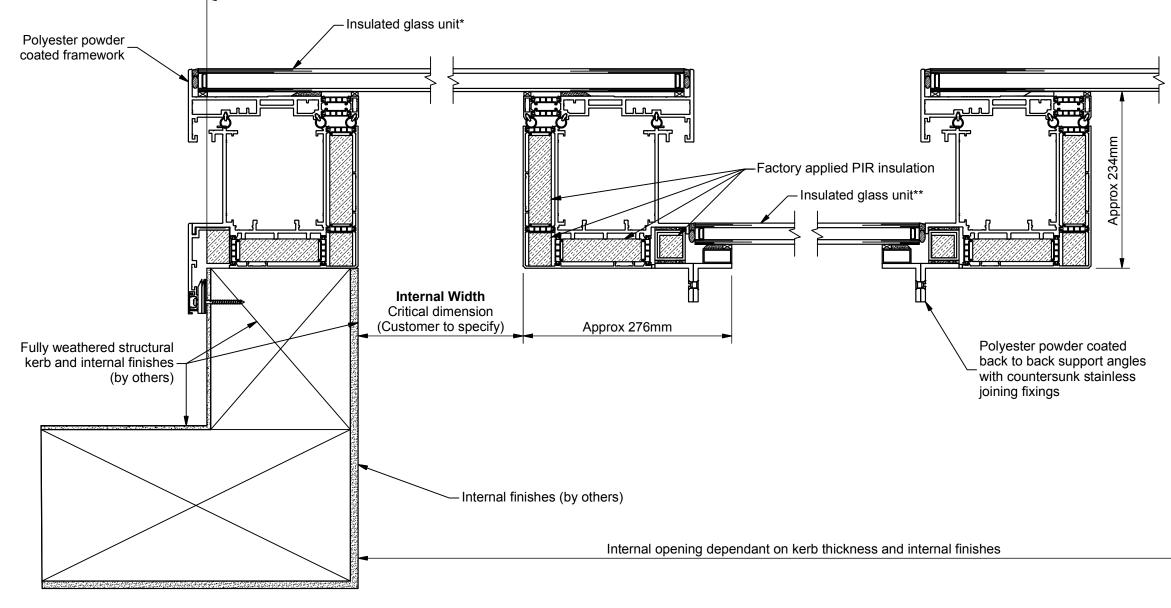

## Section A-A (Scale 1:5) (Across the fall)

\*Standard double glazed unit comprises: 6mm Clear HST toughened outer 20mm Warm edge argon filled silicone sealed spacer 4mm Clear HST soft coat low E toughened inner \*\*Standard double glazed unit comprises:
6mm Clear HST toughened outer
20mm Warm edge argon filled silicone sealed spacer
6mm Clear HST soft coat low E toughened inner