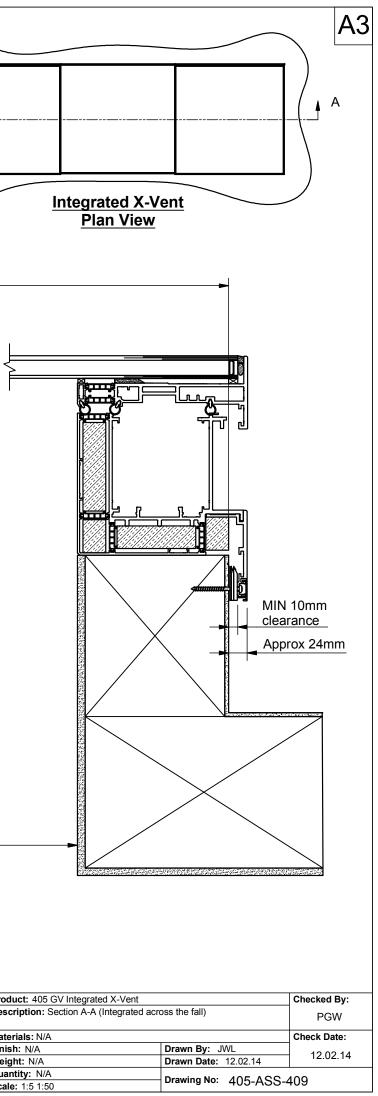

## Section A-A (Scale 1:5) (Across the fall)

\*Standard double glazed unit comprises: 6mm Clear HST toughened outer 20mm Warm edge argon filled silicone sealed spacer 4mm Clear HST soft coat low E toughened inner \*\*Standard double glazed unit comprises:
6mm Clear HST toughened outer
20mm Warm edge argon filled silicone sealed spacer
6mm Clear HST soft coat low E toughened inner

|                                               |                                                                                          | IT IS GLAZING VISION'S POLICY TO CONTINUOUSLY DEVELOP AND IMPROVE OUR | Third angle projection unless otherwise noted. | Rev | Revision Description | Drawn/<br>Date | Pro |
|-----------------------------------------------|------------------------------------------------------------------------------------------|-----------------------------------------------------------------------|------------------------------------------------|-----|----------------------|----------------|-----|
| G                                             | SION                                                                                     | PRODUCTS. WE THEREFORE RESERVE THE RIGHT TO MODIFY OR CHANGE THE      | Tolerances:                                    | -   | Initial release      |                | Des |
|                                               |                                                                                          | DETAIL DESIGN AT OUR DISCRETION AND WITHOUT PRIOR NOTICE. THIS        | Whole numbers = ±1mm                           |     |                      | JWL            |     |
|                                               |                                                                                          | DRAWING IS COPYRIGHT AND THE SOLE PROPERTY OF GLAZING VISION LTD. THE | One decimal place = ±0.5mm                     |     |                      | 12.02.14       | Ma  |
| Saw Mills Road<br>Diss<br>Norfolk<br>IP22 4RG | Tel: +44 (0)333 8000 881<br>Fax: +44 (0)333 8000 882<br>Email: sales@glazingvision.co.uk | DESIGNS/INFORMATION IT CONTAINS ARE PRIVATE AND CONFIDENTIAL. IT MUST | Two decimal places = ±0.2mm                    |     |                      |                | Fin |
|                                               |                                                                                          |                                                                       | All angles 90±0.5 degrees unless specified     |     |                      |                | We  |
|                                               |                                                                                          | PURPOSE OTHER THAN THAT FOR WHICH IT WAS ISSUED WITHOUT THE WRITTEN   | IF IN DOUBT - ASK! DO NOT SCALE                |     |                      |                | Qu  |
|                                               | Website: www.glazingvision.co.uk                                                         |                                                                       | Supplier to deburr & remove sharp corners      |     |                      |                | Sca |