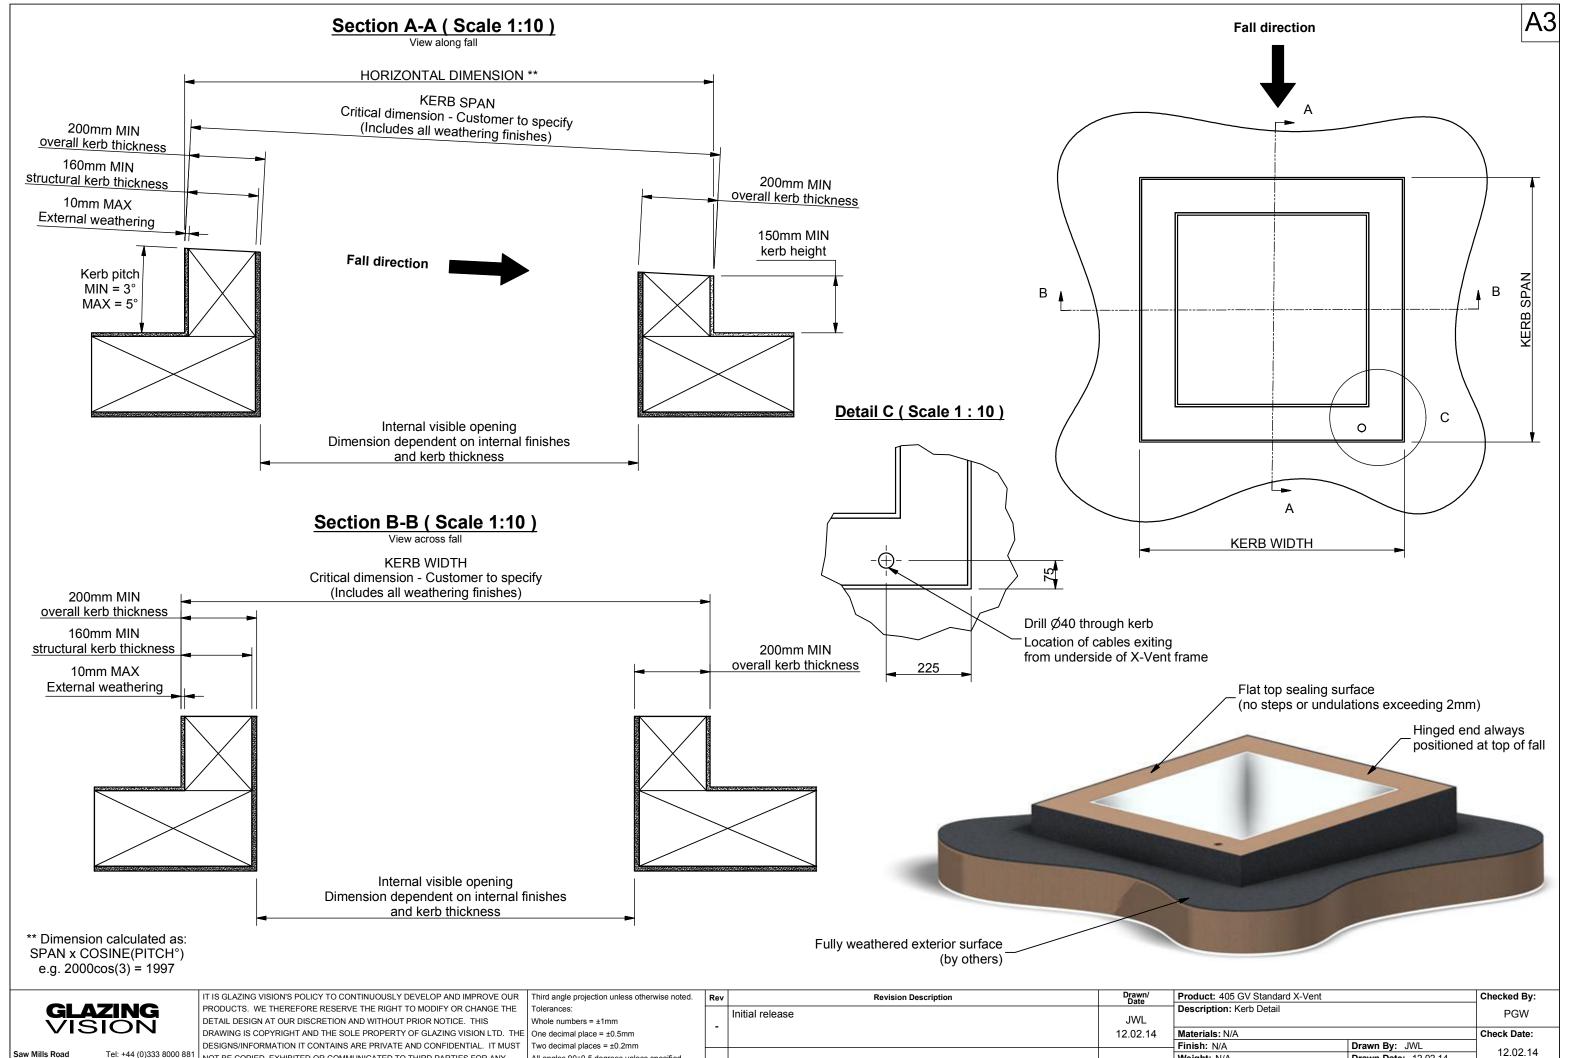

All angles 90±0.5 degrees unless specified IF IN DOUBT - ASK! DO NOT SCALE Supplier to deburr & remove sharp corners

| Revision Description | Drawn/<br>Date | Product: 405 GV Standard X-Vent  Description: Kerb Detail |                         | Checked By: |
|----------------------|----------------|-----------------------------------------------------------|-------------------------|-------------|
| Initial release      | JWL            |                                                           |                         | PGW         |
|                      | 12.02.14       | Materials: N/A                                            |                         | Check Date: |
|                      |                | Finish: N/A                                               | Drawn By: JWL           | 12.02.14    |
|                      |                | Weight: N/A                                               | Drawn Date: 12.02.14    | 12.02.14    |
|                      |                | Quantity: N/A                                             | Drowing No. 405 ACC 405 |             |
|                      |                | Scale: 1:20 1:10                                          | Drawing No: 405-ASS-4   | UO          |