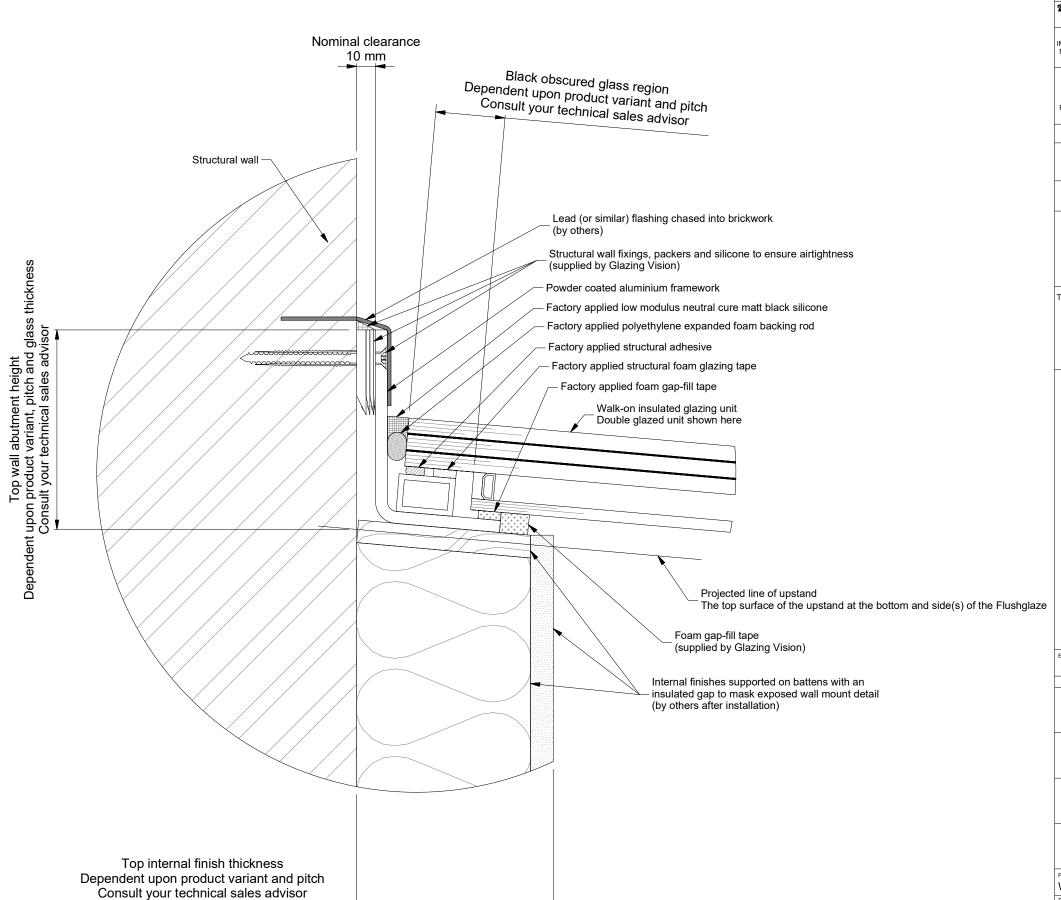

ALL DIMENSIONS IN mm UNLESS OTHERWISE STATED

UPSTAND TO BE CONSTRUCTED TO WITHIN ± 10 mm ON STRAIGHT & ± 12 mm ON DIAGONAL DESIGNED SIZES.
WEATHERING BY OTHERS.

Third angle projection unless otherwise stated

| ESTIMATED WEIGHT N/A             |                                                                  | SCALE        |                    |
|----------------------------------|------------------------------------------------------------------|--------------|--------------------|
|                                  |                                                                  | Not to scale |                    |
| REVISION                         | DESCRIPTION                                                      |              | NAME/DATE          |
| -                                | Initial Release                                                  |              | JSL<br>16/Oct/2020 |
| Α                                | Top internal finish thickness increased to conceal gap-fill tape |              | HL<br>21/Jan/202   |
|                                  |                                                                  |              |                    |
|                                  |                                                                  |              |                    |
| PROJECT Walk-O                   | n Flushglaze Fixe                                                | ed Roofligh  | t                  |
| TITLE / DESCRIPTION              |                                                                  | CHECKED      |                    |
| Top Wall Abutment Section Detail |                                                                  |              | HL                 |