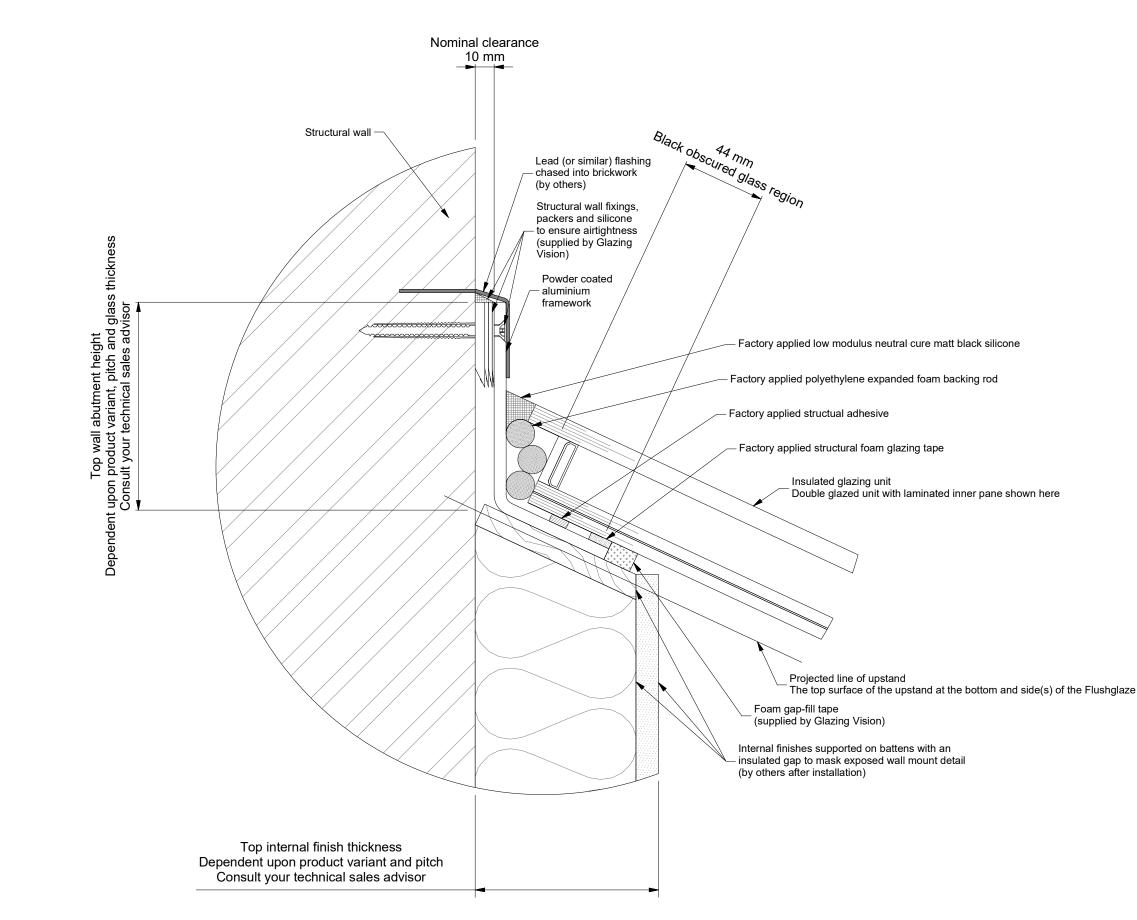

**GLAZING** VISION the glass skylight company ⊠: sales@glazingvision.co.uk IT IS GLAZING VISION'S POLICY TO CONTINUOUSLY DEVELOP AND IMPROVE OUR PRODUCTS. WE THEREFORE RESERVE THE RIGHT TO MODIFY OR CHANGE THE DETAIL DESIGN AT OUR DISCRETION AND WITHOUT PRIOR NOTICE. THIS DRAWING IS COPYRIGHT AND THE SOLE PROPERTY OF GLAZING VISION LTD. THE DESIGNS / INFORMATION IT CONTAINS ARE PRIVATE AND CONFIDENTIAL. IT MUST NOT BE COPIED, EXHIBITED OR COMMUNICATED TO THIRD PARTIES FOR ANY PURPOSE OTHER THAN THAT FOR WHICH IT WAS ISSUED WITHOUT THE WRITTEN PERMISSION OF GLAZING VISION LTD. ALL DIMENSIONS IN mm UNLESS OTHERWISE STATED UPSTAND TO BE CONSTRUCTED TO WITHIN ± 10 mm ON STRAIGHT & ± 12 mm ON DIAGONAL DESIGNED SIZES. WEATHERING BY OTHERS. Third angle projection unless otherwise stated THIS IS A STANDARD DRAWING, THE UNIT PURCHASED MAY VARY. THIS DRAWING DOES NOT INDICATE ACCURATE DIMENSIONS FOR ANY EXISTING STRUCTURAL COMPONENTS OR PRODUCTS. DO NOT USE THIS DRAWING FOR ANY SITE LAYOUTS. ON-SITE PERSONNEL ARE RESPONSIBLE TO CONFIRM DRAWINGS VS SPECIFIC SITE CONDITIONS. ESTIMATED WEIGHT SCALE N/A Not to scale REVISION DESCRIPTION NAME/DATE JSL Initial Release -16/Oct/2020 Top internal finish JSL thickness increased to А 21/Jan/2021 conceal gap-fill tape PROJECT Flushglaze Fixed Rooflight Top Wall Abutment Section Detail ΗL DRAWING NO HEET 402-ASS-067 1 OF 1