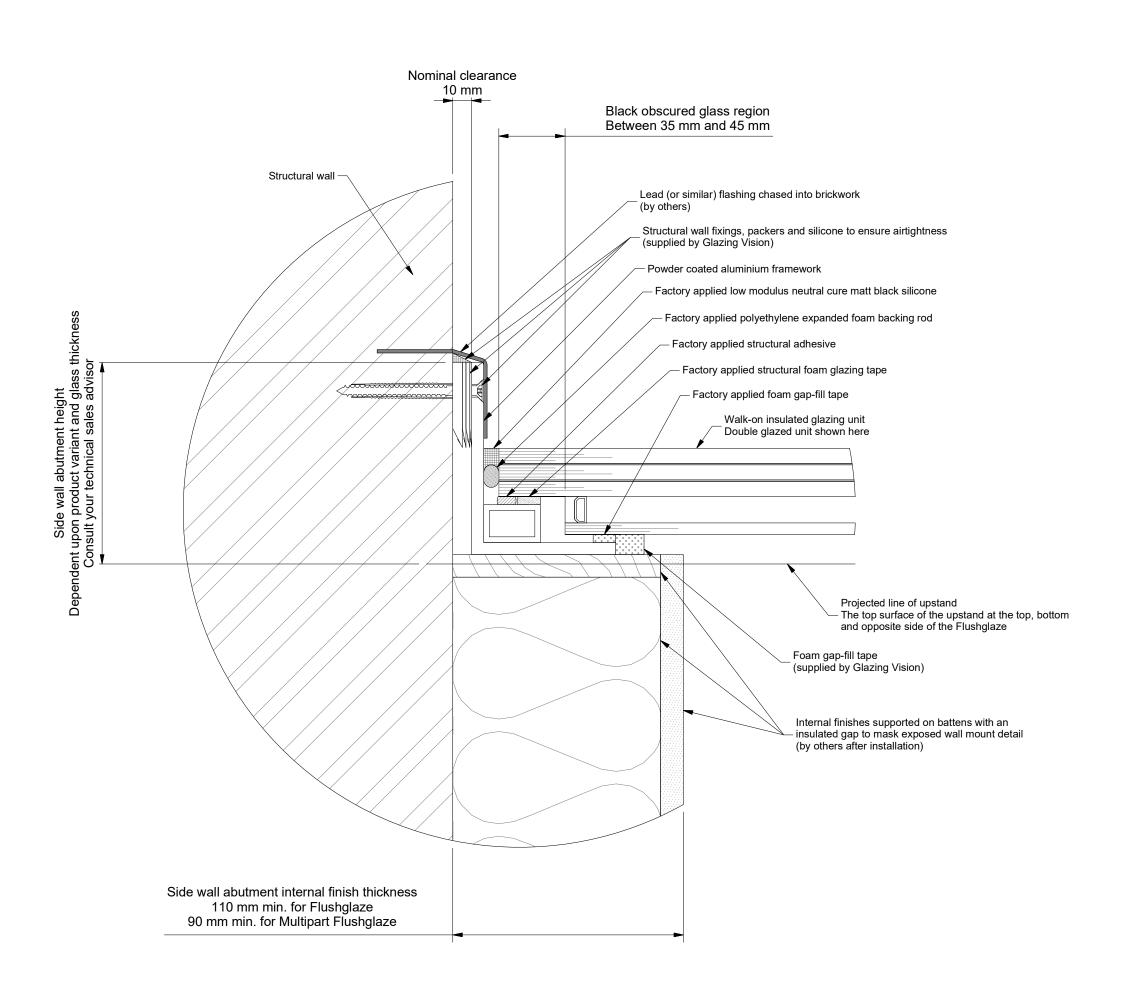

ALL DIMENSIONS IN mm UNLESS OTHERWISE STATED

UPSTAND TO BE CONSTRUCTED TO WITHIN ± 10 mm ON STRAIGHT & ± 12 mm ON DIAGONAL DESIGNED SIZES.
WEATHERING BY OTHERS.

Third angle projection unless otherwise stated

THIS IS A STANDARD DRAWING, THE UNIT PURCHASED MAY VARY. THIS DRAWING DOES NOT INDICATE ACCURATE DIMENSIONS FOR ANY EXISTING STRUCTURAL COMPONENTS OR PRODUCTS.

DO NOT USE THIS DRAWING FOR ANY SITE LAYOUTS. ON-SITE PERSONNEL ARE RESPONSIBLE TO CONFIRM DRAWINGS VS SPECIFIC SITE CONDITIONS

| ESTIMATED WEIGHT N/A                         |                                                                                 | SCALE        |                   |
|----------------------------------------------|---------------------------------------------------------------------------------|--------------|-------------------|
|                                              |                                                                                 | Not to scale |                   |
| REVISION                                     | DESCRIPTIO                                                                      | N            | NAME/DATE         |
| -                                            | Initial Release                                                                 |              | JSL<br>16/Oct/202 |
| Α                                            | Side wall abutment internal finish thickness increased to conceal gap-fill tape |              | JSL<br>21/Jan/202 |
|                                              |                                                                                 |              |                   |
|                                              |                                                                                 |              |                   |
| PROJECT<br>Flushg                            | laze Fixed Rooflig                                                              | ht           |                   |
| TITLE / DESCRIPTION                          |                                                                                 | CHECKED      |                   |
| Walk-On Side Wall Abutment<br>Section Detail |                                                                                 |              | HL                |