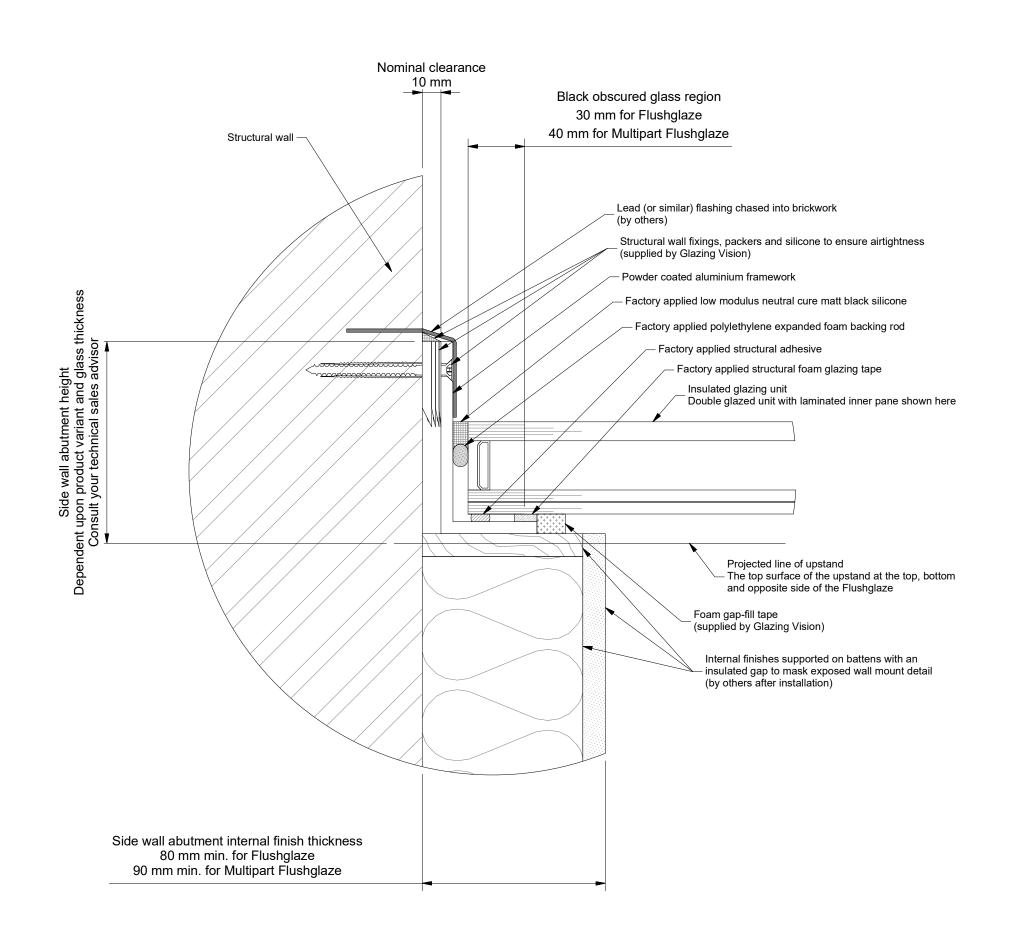

ALL DIMENSIONS IN mm UNLESS OTHERWISE STATED

UPSTAND TO BE CONSTRUCTED TO WITHIN ± 10 mm ON STRAIGHT & ± 12 mm ON DIAGONAL DESIGNED SIZES.

WEATHERING BY OTHERS.

Third angle projection unless otherwise stated

Side Wall Abutment Section Detail

402-ASS-065

HL

1 OF 1