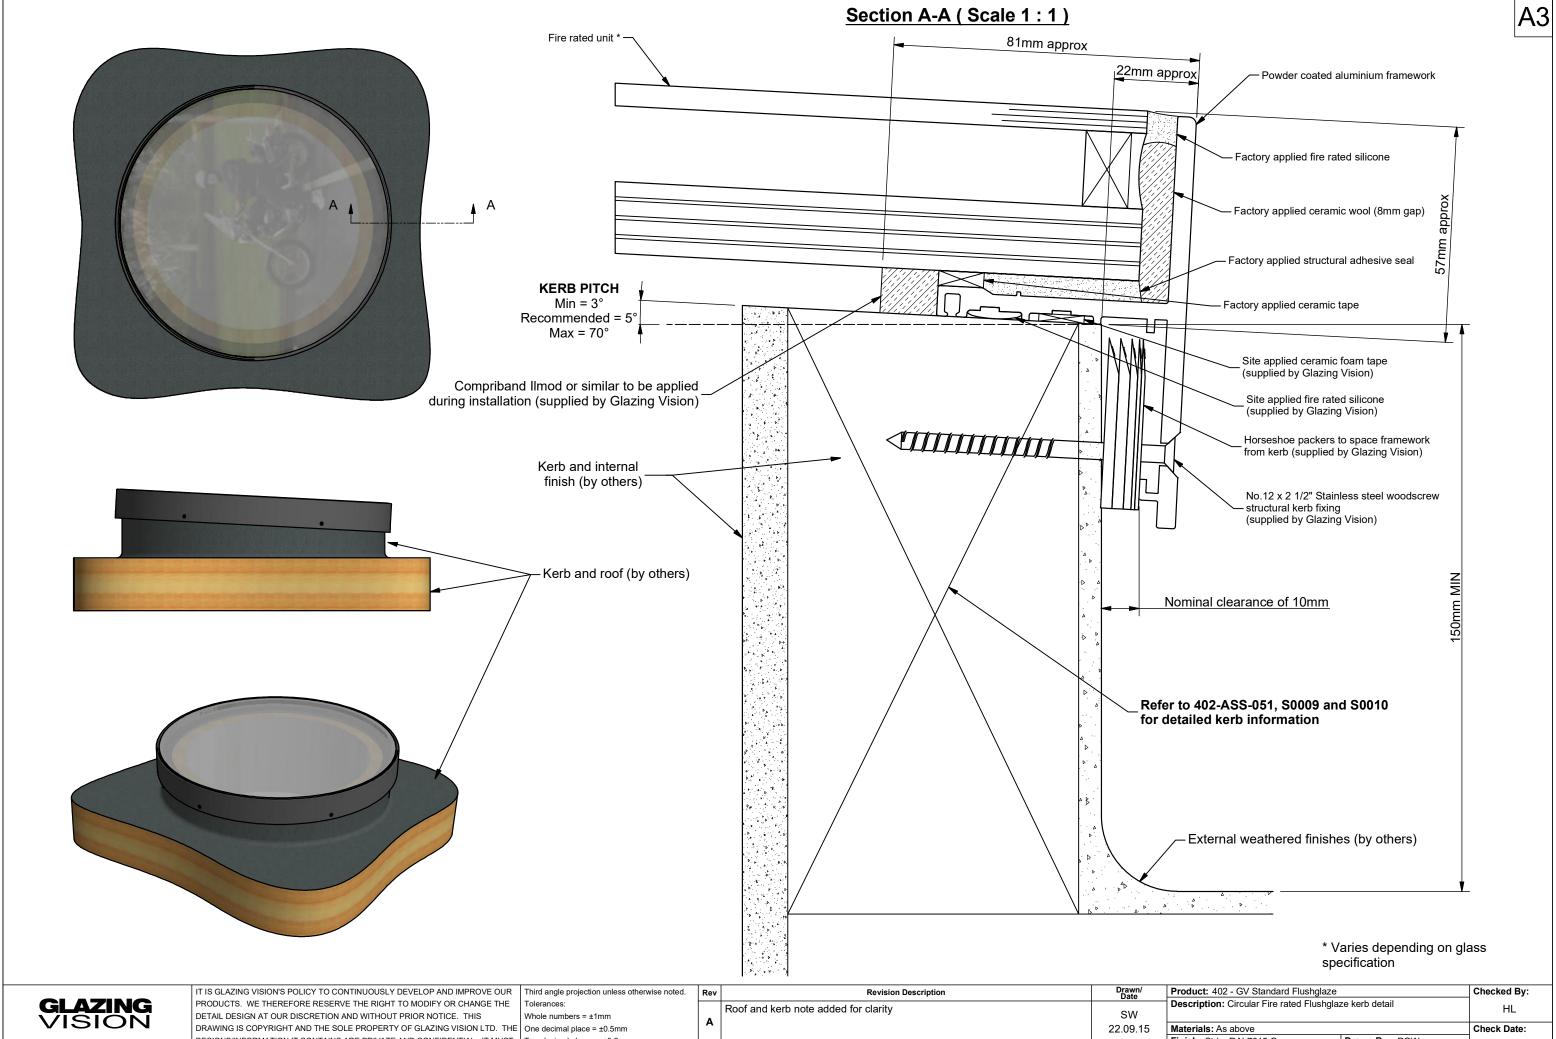

Two decimal places = ±0.2mm All angles 90±0.5 degrees unless specified

IF IN DOUBT - ASK! DO NOT SCALE Supplier to deburr & remove sharp corners

| Rev | Revision Description                  | Drawn/<br>Date | Product: 402 - GV Standard Flushglaze                                            |                       | Checked By: |
|-----|---------------------------------------|----------------|----------------------------------------------------------------------------------|-----------------------|-------------|
| A   | Roof and kerb note added for clarity  | SW             | Description: Circular Fire rated Flushglaze kerb detail  Materials: As above Che |                       | HL          |
|     |                                       | 22.09.15       |                                                                                  |                       | Check Date: |
|     |                                       |                | Finish: Std = RAL7015 Grey                                                       | Drawn By: PGW         | 04.10.19    |
|     | Standard fire rated unit note Removed | 04.10.19       | Weight: N/A                                                                      | Drawn Date: 21/9/11   | 04.10.19    |
| В   |                                       |                | Quantity: N/A                                                                    | Drawing No: 402-ASS-( | 055         |