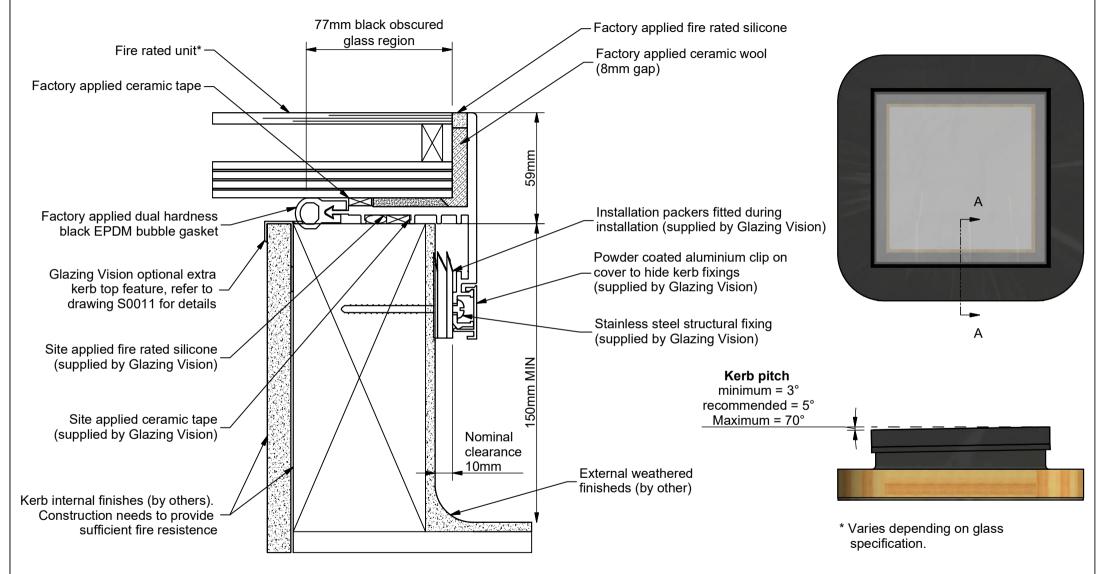

| Rev | Revision Description                                                                      | Drawn/<br>Date | Product: 402   |
|-----|-------------------------------------------------------------------------------------------|----------------|----------------|
| J   | Double glazed fired unit comprising note removed                                          | НТТ            | Description: F |
|     |                                                                                           | 04.10.19       | Materials: See |
|     |                                                                                           |                | Finish: Std =  |
| ı   | Corrected drawing description to fire rated FG, kerb top trim cut back to gasket, updated | JamesB         | Weight: N/A    |
|     | border, added black to gasket description                                                 | 22 01 14       | Quantity: N/A  |
|     |                                                                                           |                |                |

Scale: 1:2 @ A4

| Product: 402 - GV Standard Flushgla   | Checked By:                 |          |
|---------------------------------------|-----------------------------|----------|
| Description: Fire rated Flushglaze ke | HL                          |          |
| Materials: See sbove                  | Check Date:                 |          |
| inish: Std = RAL7015 Grey, Matt       | Drawn By: JamesB            | 04.10.19 |
| Veight: N/A                           | <b>Drawn Date:</b> 15.01.13 | 04.10.19 |
|                                       |                             |          |

Drawing No: 402-ASS-023