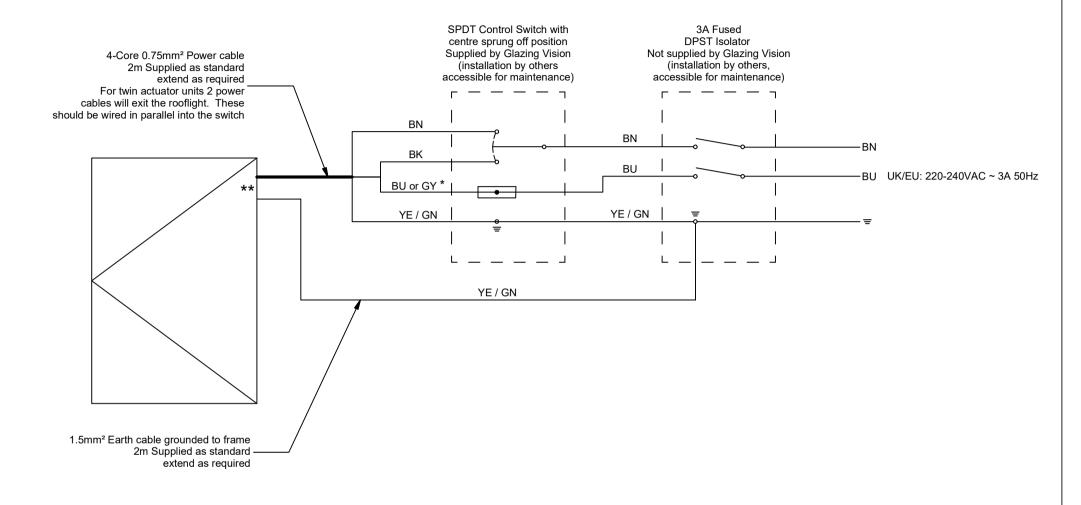

- \* Dependent on cable supplier the colour can be Blue (BU) or Grey (GY)
- \*\* Cables exit from the underside refer to kerb drawing 401-ASS-401 for detailed exit position

| GL | AZ  | ING |
|----|-----|-----|
| VI | SIC | NC  |