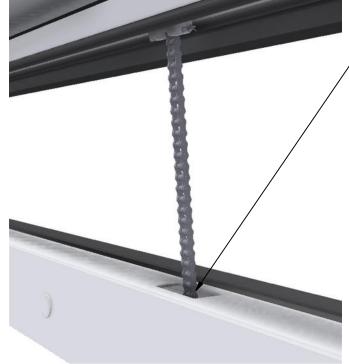

**GV Standard PitchVent - Chain Actuated** 

Electronically-controlled hinged pitched roofwindow

Double glazed and triple glazed options available

Concealed chain actuators - for -the two actuator variant, the actuators are synchrionised