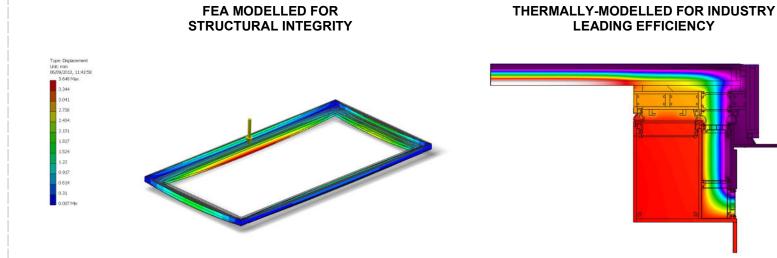

Please note that this drawing depicts the two actuator variant. The one actuator variant **A**3 will have a single actuator in the centre. The number of chain actuators required depends on glass specification and roof pitch. This will be determined during the order process.





**GV Standard PitchVent - Chain Actuated** 

Electronically-controlled hinged pitched roofwindow

Double glazed and triple glazed options available

Concealed chain actuators - for -the two actuator variant, the actuators are synchrionised



FOR DIMENSIONING AND INSTALLATION **INFORMATION REFER TO DRAWINGS:** 

202-ASS-001 202-ASS-002

202-ASS-003 202-ASS-004 202-ASS-005

## **GLAZING** VISION

IT IS GLAZING VISION'S POLICY TO CONTINUOUSLY DEVELOP AND IMPROVE OUR PRODUCTS. WE THEREFORE RESERVE THE RIGHT TO MODIFY OR CHANGE THE DETAIL DESIGN AT OUR DISCRETION AND WITHOUT PRIOR NOTICE. THIS DESIGNS/INFORMATION IT CONTAINS ARE PRIVATE AND CONFIDENTIAL. IT MUST Tel: +44 (0)333 8000 881 NOT BE COPIED, EXHIBITED OR COMMUNICATED TO THIRD PARTIES FOR ANY FAX: +44 (0)333 8000 882 Email: sales@glazingvision.co.uk

Permis sales@glazingvision.co.uk

Permis sales@glazingvision.co.uk

Permission of Glazing Vision LTD.

|                                 | Supplier to deburr & remove sharp corners      |  |  |  |  |
|-----------------------