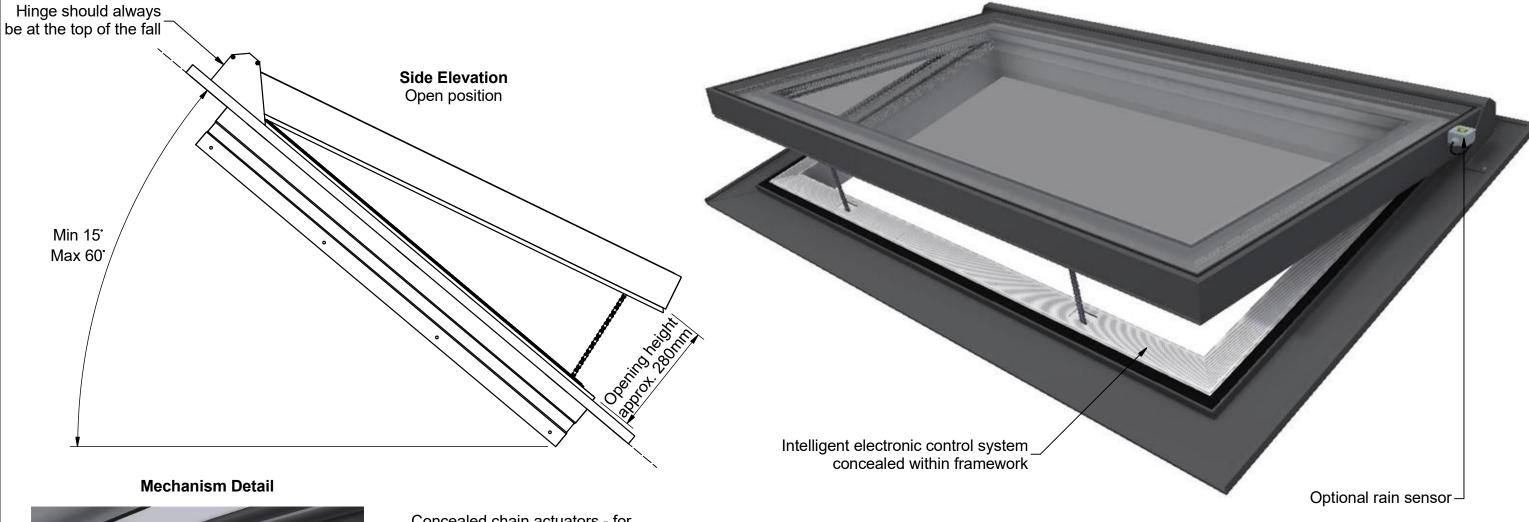

Please note that this drawing depicts the two actuator variant. The one actuator variant **A**3 will have a single actuator in the centre. The number of chain actuators required depends on glass specification and roof pitch. This will be determined during the order process.

**GV Standard PitchVent - Chain Actuated** 

Electronically-controlled hinged pitched roofwindow

Double glazed and triple glazed options available

Concealed chain actuators - for -the two actuator variant, the actuators are synchrionised