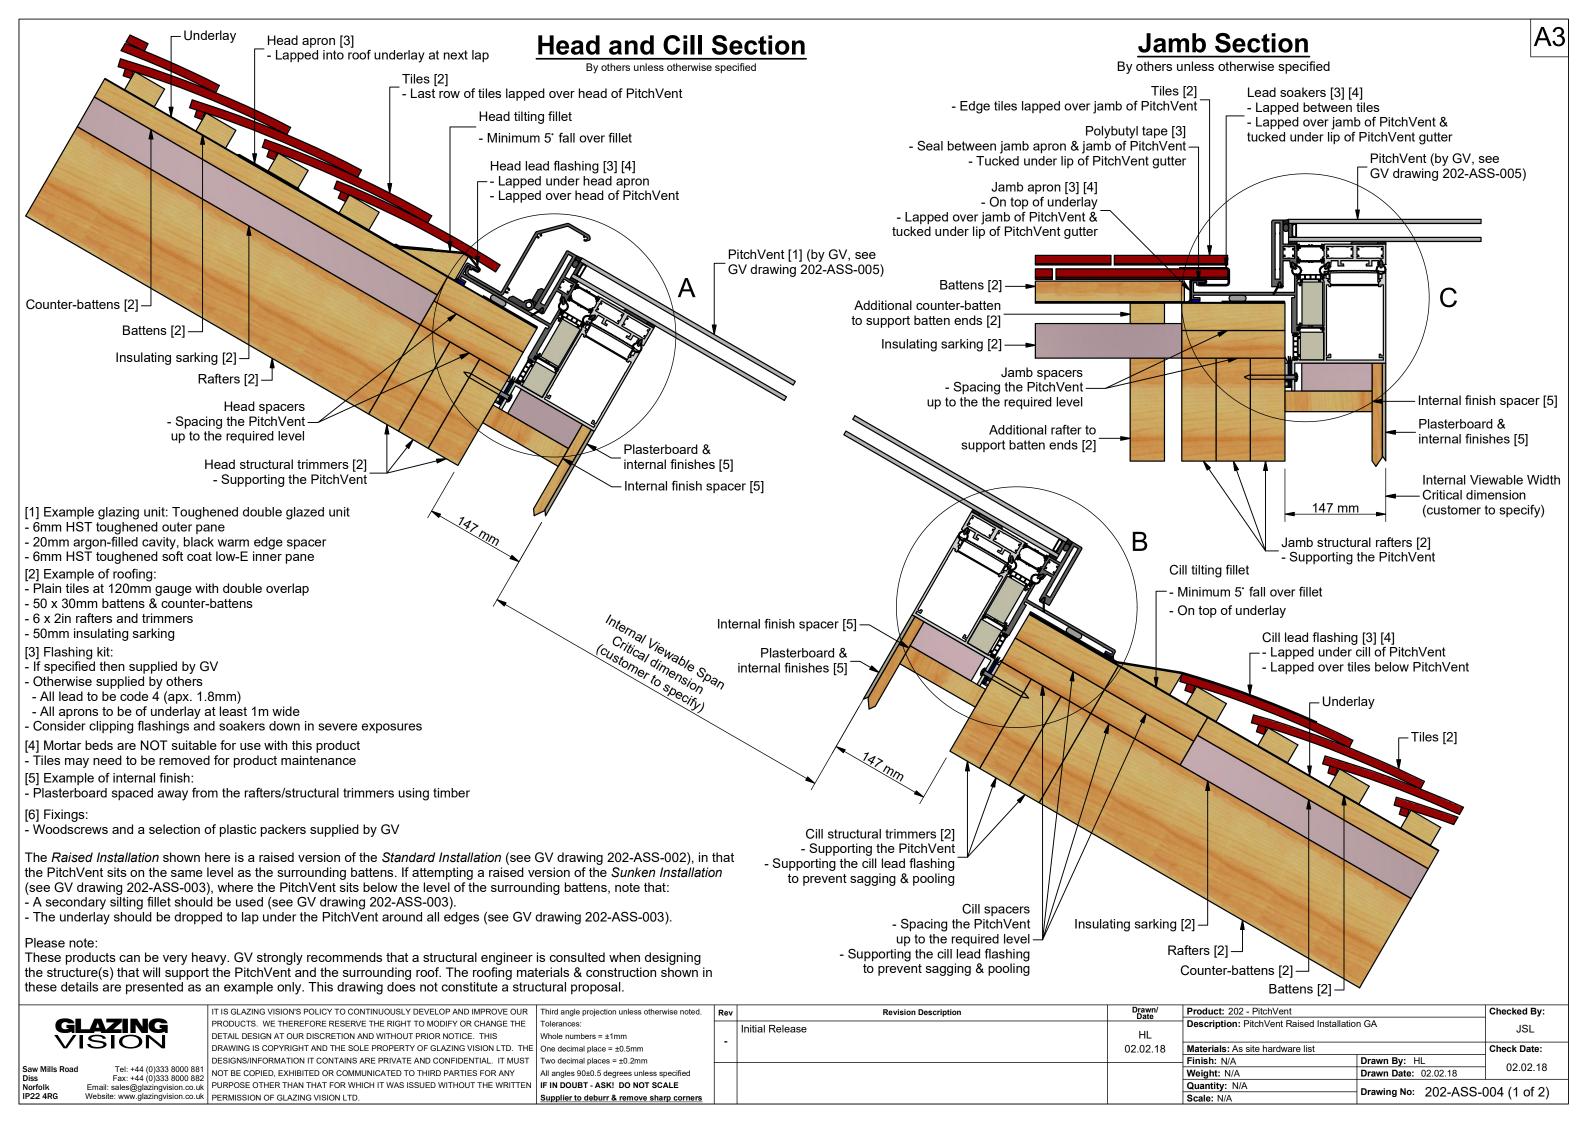

**GLAZING** VISION

PRODUCTS. WE THEREFORE RESERVE THE RIGHT TO MODIFY OR CHANGE THE DETAIL DESIGN AT OUR DISCRETION AND WITHOUT PRIOR NOTICE. THIS DESIGNS/INFORMATION IT CONTAINS ARE PRIVATE AND CONFIDENTIAL. IT MUST Tel: +44 (0)333 8000 881
Fax: +44 (0)333 8000 882
NOT BE COPIED, EXHIBITED OR COMMUNICATED TO THIRD PARTIES FOR ANY FAX: 144 (0)333 8000 882
Email: sales@glazingvision.co.uk
Website: www.glazingvision.co.uk
PERMISSION OF GLAZING VISION LTD.

|   | Supplier to deburr & remove sharp corners     |  |  |  |  |  |
|---|-----------------------------------------------|--|--|--|--|--|
| ١ | IF IN DOUBT - ASK! DO NOT SCALE               |  |  |  |  |  |
|   | All angles 90±0.5 degrees unless specified    |  |  |  |  |  |
| • | Two decimal places = ±0.2mm                   |  |  |  |  |  |
| Е | One decimal place = ±0.5mm                    |  |  |  |  |  |
|   | Whole numbers = ±1mm                          |  |  |  |  |  |
|   | Tolerances:                                   |  |  |  |  |  |
|   | Third angle projection unless otherwise noted |  |  |  |  |  |

| ev  | Revision Description | Drawn/<br>Date | Product: 202 - PitchVent                      | Checked By:           |              |
|-----|----------------------|----------------|-----------------------------------------------|-----------------------|--------------|
|     | Initial Release      | HL             | Description: PitchVent Raised Installation GA |                       | JSL          |
| - 1 |                      | 02.02.18       | Materials: As site hardware list              |                       | Check Date:  |
|     |                      |                | Finish: N/A                                   | Drawn By: HL          | 02.02.18     |
|     |                      |                | Weight: N/A                                   | Drawn Date: 02.02.18  | 02.02.10     |
|     |                      |                | Quantity: N/A                                 | Drawing No: 202-ASS-0 | 004 (2 of 2) |
|     |                      |                | Scale: N/A                                    | Diawing No. 202-A33-0 | JU4 (Z UI Z) |