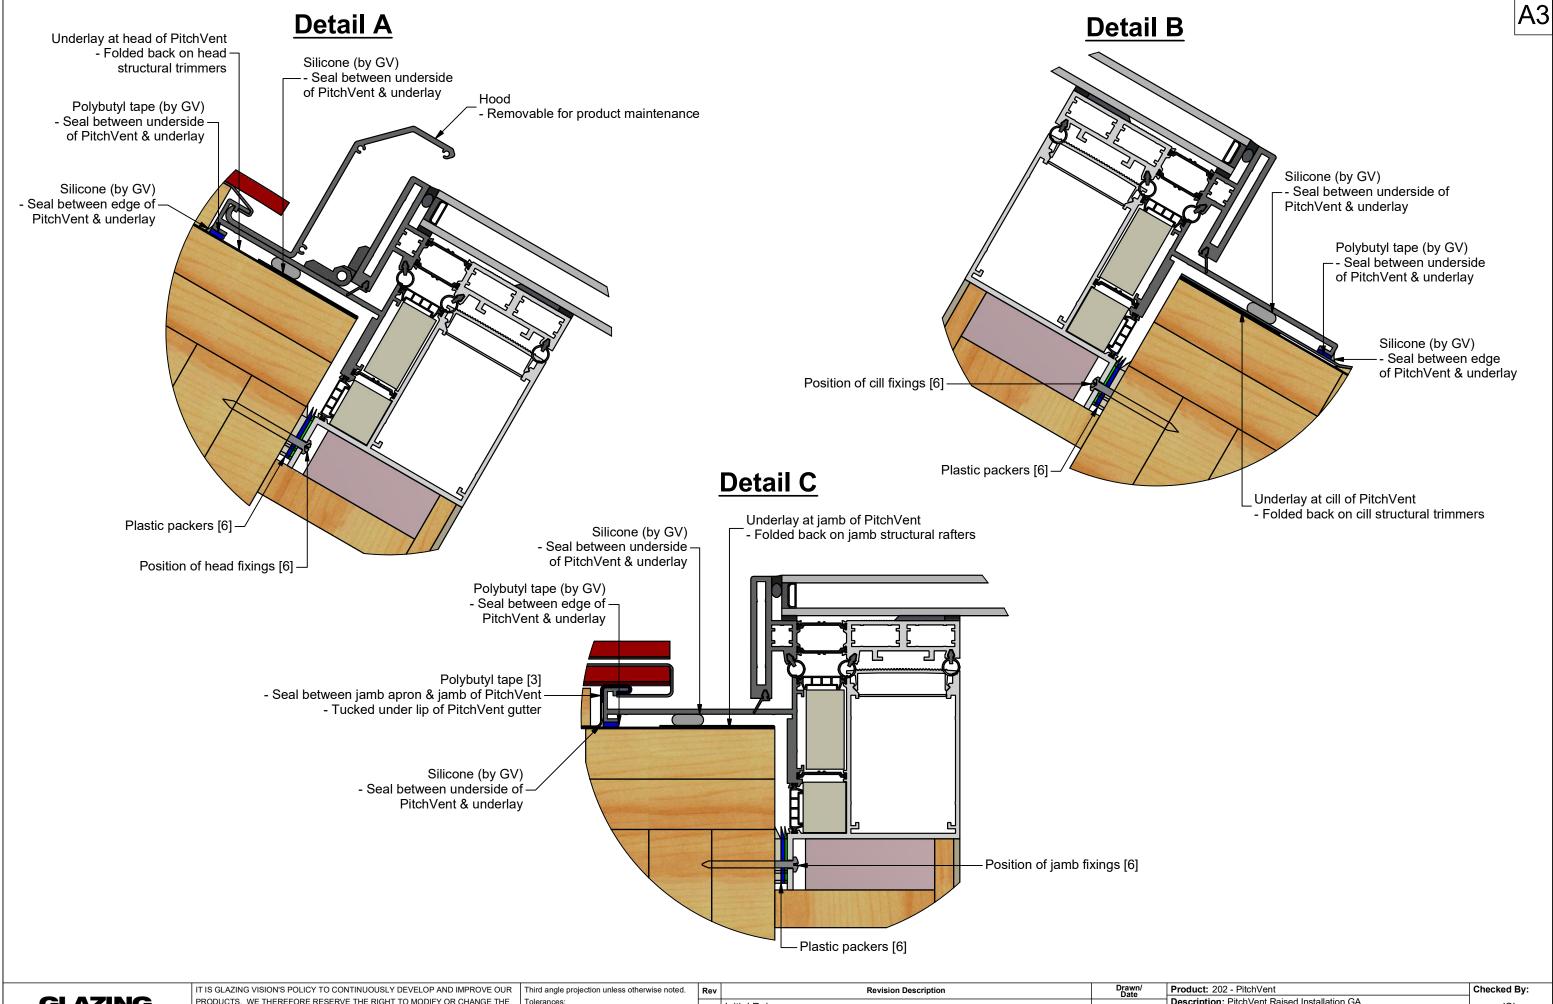

**GLAZING** VISION

PRODUCTS. WE THEREFORE RESERVE THE RIGHT TO MODIFY OR CHANGE THE DETAIL DESIGN AT OUR DISCRETION AND WITHOUT PRIOR NOTICE. THIS DESIGNS/INFORMATION IT CONTAINS ARE PRIVATE AND CONFIDENTIAL. IT MUST Tel: +44 (0)333 8000 881
Fax: +44 (0)333 8000 882
NOT BE COPIED, EXHIBITED OR COMMUNICATED TO THIRD PARTIES FOR ANY FAX: 144 (0)333 8000 882
Email: sales@glazingvision.co.uk
Website: www.glazingvision.co.uk
PERMISSION OF GLAZING VISION LTD.

|   | Supplier to deburr & remove sharp corners     |  |  |  |  |  |
|---|-----------------------------------------------|--|--|--|--|--|
| ١ | IF IN DOUBT - ASK! DO NOT SCALE               |  |  |  |  |  |
|   | All angles 90±0.5 degrees unless specified    |  |  |  |  |  |
| • | Two decimal places = ±0.2mm                   |  |  |  |  |  |
| Е | One decimal place = ±0.5mm                    |  |  |  |  |  |
|   | Whole numbers = ±1mm                          |  |  |  |  |  |
|   | Tolerances:                                   |  |  |  |  |  |
|   | Third angle projection unless otherwise noted |  |  |  |  |  |

| ev  | Revision Description | Drawn/<br>Date | Product: 202 - PitchVent                      | Checked By:           |              |
|-----|----------------------|----------------|-----------------------------------------------|-----------------------|--------------|
|     | Initial Release      | HL             | Description: PitchVent Raised Installation GA |                       | JSL          |
| - 1 |                      | 02.02.18       | Materials: As site hardware list              |                       | Check Date:  |
|     |                      |                | Finish: N/A                                   | Drawn By: HL          | 02.02.18     |
|     |                      |                | Weight: N/A                                   | Drawn Date: 02.02.18  | 02.02.10     |
|     |                      |                | Quantity: N/A                                 | Drawing No: 202-ASS-0 | 004 (2 of 2) |
|     |                      |                | Scale: N/A                                    | Diawing No. 202-A33-0 | JU4 (Z UI Z) |