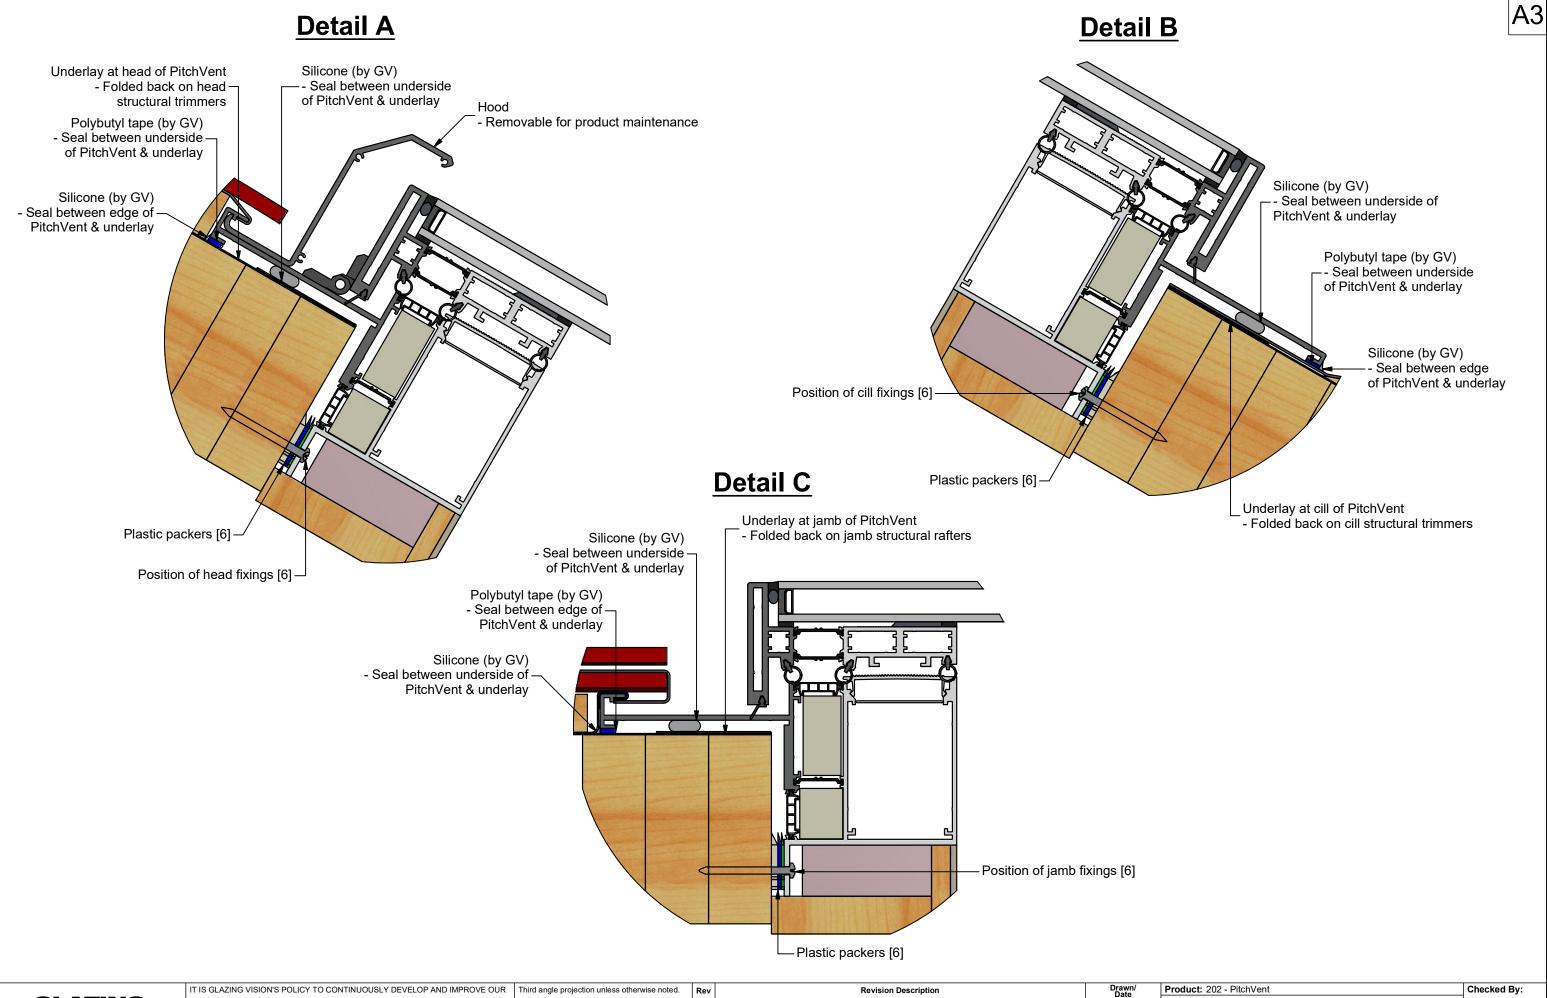

NOT BE COPIED. EXHIBITED OR COMMUNICATED TO THIRD PARTIES FOR ANY PURPOSE OTHER THAN THAT FOR WHICH IT WAS ISSUED WITHOUT THE WRITTEN Email: sales@glazingvision.co.uk | PURPOSE OTHER THAN THAT FOR WH Website: www.glazingvision.co.uk | PERMISSION OF GLAZING VISION LTD.

All angles 90±0.5 degrees unless specified IF IN DOUBT - ASK! DO NOT SCALE Supplier to deburr & remove sharp corners

| Revision Description | Drawn/<br>Date | Product: 202 - PitchVent                               |                                 | Checked By:  |
|----------------------|----------------|--------------------------------------------------------|---------------------------------|--------------|
| nitial Release       | HL             | <b>Description:</b> PitchVent Standard Installation GA |                                 | JSL          |
|                      | 02.02.18       | Materials: As site hardware list                       |                                 | Check Date:  |
|                      |                | Finish: N/A                                            | Drawn By: HL                    | 02.02.18     |
|                      |                | Weight: N/A                                            | <b>Drawn Date:</b> 02.02.18     | 02.02.10     |
|                      |                | Quantity: N/A                                          | Drawing No: 202-ASS-002 (1 of 2 |              |
|                      |                | Scale: N/A                                             | brawing No. 202-ASS-(           | 002 (1 01 2) |

**GLAZING** VISION

PRODUCTS. WE THEREFORE RESERVE THE RIGHT TO MODIFY OR CHANGE THE DETAIL DESIGN AT OUR DISCRETION AND WITHOUT PRIOR NOTICE. THIS DESIGNS/INFORMATION IT CONTAINS ARE PRIVATE AND CONFIDENTIAL. IT MUST Tel: +44 (0)333 8000 881
Fax: +44 (0)333 8000 882
NOT BE COPIED, EXHIBITED OR COMMUNICATED TO THIRD PARTIES FOR ANY FAX: 144 (0)333 8000 882
Email: sales@glazingvision.co.uk
Website: www.glazingvision.co.uk
PERMISSION OF GLAZING VISION LTD.

|   | Supplier to deburr & remove sharp corners      |
|---|------------------------------------------------|
| ١ | IF IN DOUBT - ASK! DO NOT SCALE                |
|   | All angles 90±0.5 degrees unless specified     |
| • | Two decimal places = ±0.2mm                    |
| Е | One decimal place = ±0.5mm                     |
|   | Whole numbers = ±1mm                           |
|   | Tolerances:                                    |
|   | Third angle projection unless otherwise noted. |

| v | Revision Description | Drawn/<br>Date | Product: 202 - PitchVent                               |                       | Checked By:  |
|---|----------------------|----------------|--------------------------------------------------------|-----------------------|--------------|
|   | Initial Release      | HL             | <b>Description:</b> PitchVent Standard Installation GA |                       | JSL          |
|   |                      | 02.02.18       | Materials: As site hardware list                       |                       | Check Date:  |
| _ |                      |                | Finish: N/A                                            | Drawn By: HL          | 02.02.18     |
|   |                      |                | Weight: N/A                                            | Drawn Date: 02.02.18  | 02.02.10     |
|   |                      |                | Quantity: N/A Drawing No: 202-ASS-00                   |                       | 002 (2 of 2) |
|   |                      |                | Cooler NI/A                                            | Diawing No. 202-A33-( | JUZ (Z UI Z) |