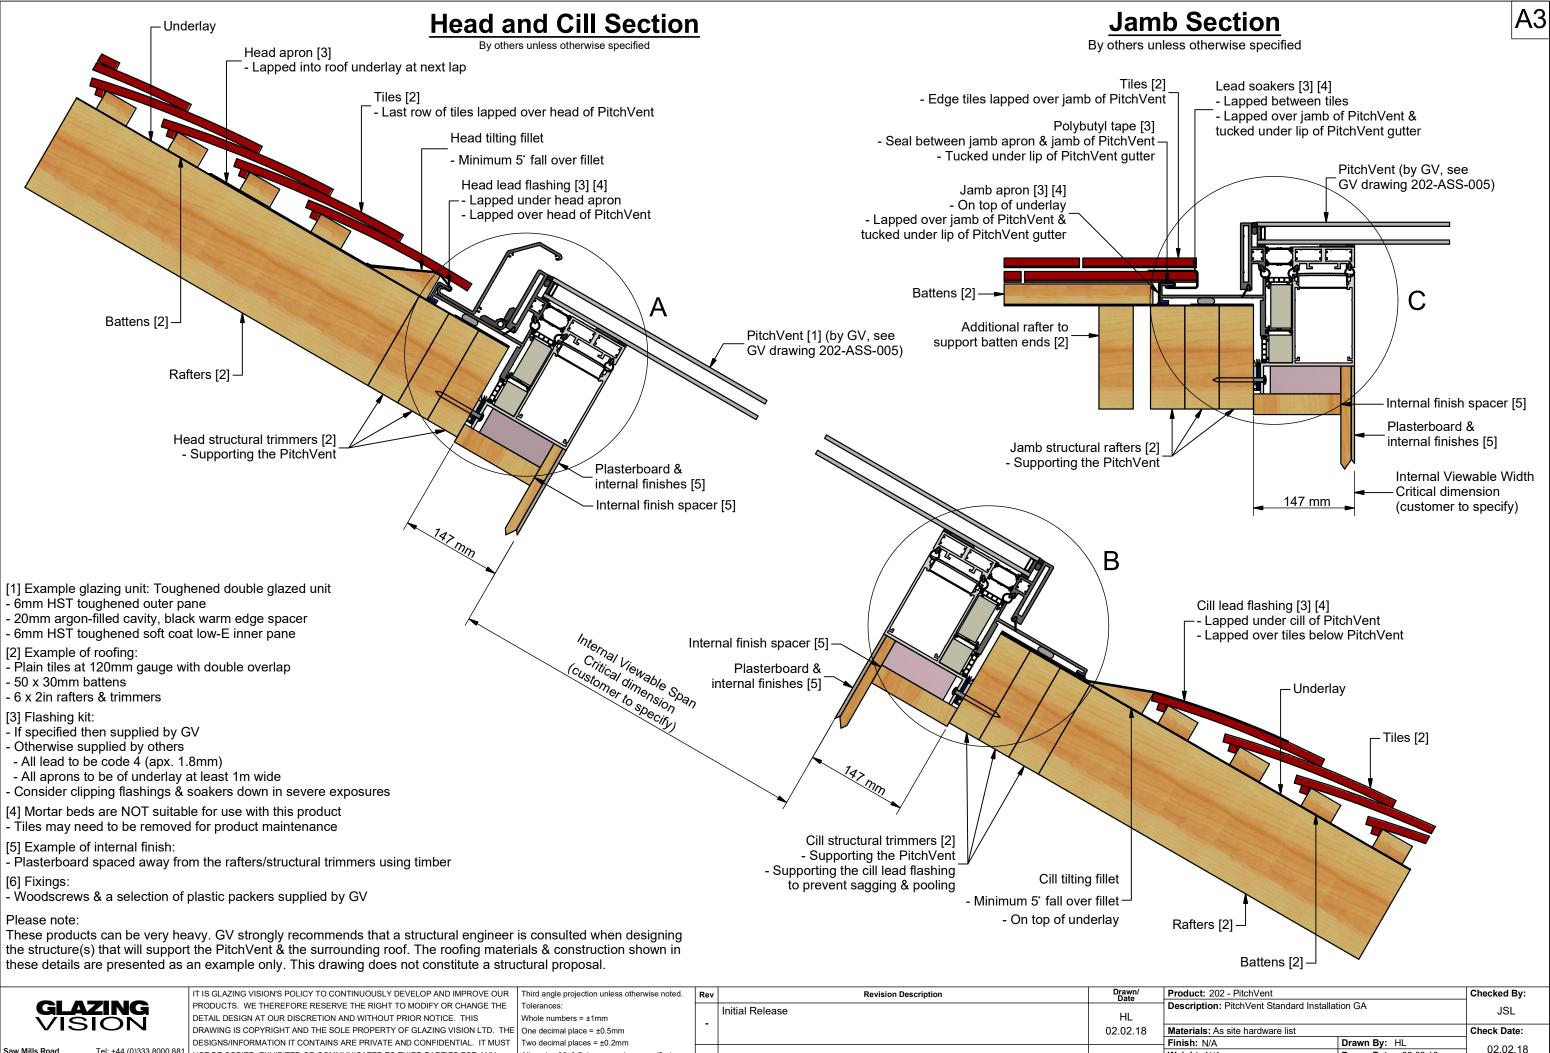

NOT BE COPIED. EXHIBITED OR COMMUNICATED TO THIRD PARTIES FOR ANY PURPOSE OTHER THAN THAT FOR WHICH IT WAS ISSUED WITHOUT THE WRITTEN Email: sales@glazingvision.co.uk | PURPOSE OTHER THAN THAT FOR WH Website: www.glazingvision.co.uk | PERMISSION OF GLAZING VISION LTD.

All angles 90±0.5 degrees unless specified IF IN DOUBT - ASK! DO NOT SCALE Supplier to deburr & remove sharp corners

| Revision Description | Drawn/<br>Date | Product: 202 - PitchVent                               |                                 | Checked By:  |
|----------------------|----------------|--------------------------------------------------------|---------------------------------|--------------|
| nitial Release       | HL             | <b>Description:</b> PitchVent Standard Installation GA |                                 | JSL          |
|                      | 02.02.18       | Materials: As site hardware list                       |                                 | Check Date:  |
|                      |                | Finish: N/A                                            | Drawn By: HL                    | 02.02.18     |
|                      |                | Weight: N/A                                            | <b>Drawn Date:</b> 02.02.18     | 02.02.10     |
|                      |                | Quantity: N/A                                          | Drawing No: 202-ASS-002 (1 of 2 |              |
|                      |                | Scale: N/A                                             | brawing No. 202-ASS-(           | 002 (1 01 2) |

**GLAZING** VISION

PRODUCTS. WE THEREFORE RESERVE THE RIGHT TO MODIFY OR CHANGE THE DETAIL DESIGN AT OUR DISCRETION AND WITHOUT PRIOR NOTICE. THIS DESIGNS/INFORMATION IT CONTAINS ARE PRIVATE AND CONFIDENTIAL. IT MUST Tel: +44 (0)333 8000 881
Fax: +44 (0)333 8000 882
NOT BE COPIED, EXHIBITED OR COMMUNICATED TO THIRD PARTIES FOR ANY FAX: 144 (0)333 8000 882
Email: sales@glazingvision.co.uk
Website: www.glazingvision.co.uk
PERMISSION OF GLAZING VISION LTD.

|   | Supplier to deburr & remove sharp corners      |
|---|------------------------------------------------|
| ١ | IF IN DOUBT - ASK! DO NOT SCALE                |
|   | All angles 90±0.5 degrees unless specified     |
| • | Two decimal places = ±0.2mm                    |
| Е | One decimal place = ±0.5mm                     |
|   | Whole numbers = ±1mm                           |
|   | Tolerances:                                    |
|   | Third angle projection unless otherwise noted. |

| v | Revision Description | Drawn/<br>Date | Product: 202 - PitchVent                               |                       | Checked By:  |
|---|----------------------|----------------|--------------------------------------------------------|-----------------------|--------------|
|   | Initial Release      | HL             | <b>Description:</b> PitchVent Standard Installation GA |                       | JSL          |
|   |                      | 02.02.18       | Materials: As site hardware list                       |                       | Check Date:  |
| _ |                      |                | Finish: N/A                                            | Drawn By: HL          | 02.02.18     |
|   |                      |                | Weight: N/A                                            | Drawn Date: 02.02.18  | 02.02.10     |
|   |                      |                | Quantity: N/A Drawing No: 202-ASS-00                   |                       | 002 (2 of 2) |
|   |                      |                | Cooler NI/A                                            | Diawing No. 202-A33-( | JUZ (Z UI Z) |