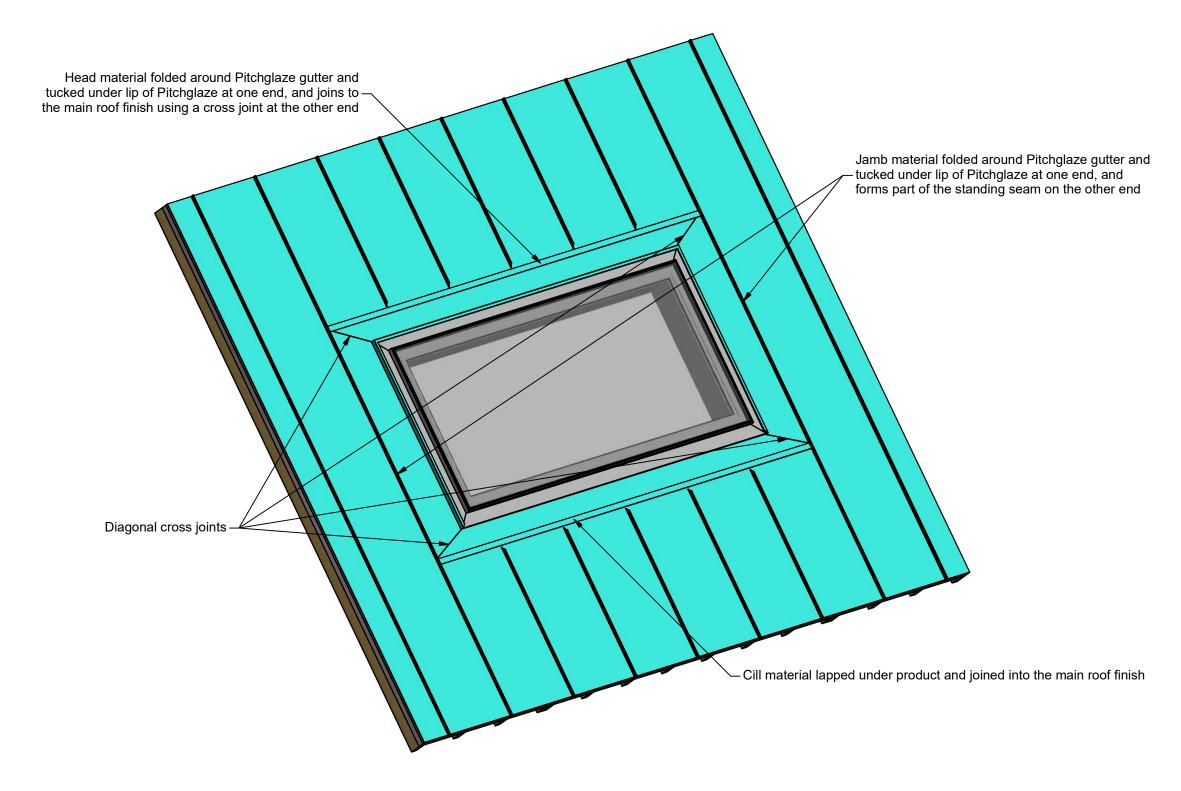

There are many possible methods of weathering a Pitchglaze into a standing seam zinc roof. Shown here is an example of a suggested configuration using seperate pieces of material to weather the Pitchglaze into the surrounding roof finish.

Glazing Vision strongly advises that you consult with your roofer when designing the roof finish.

IT IS GLAZING VISION'S POLICY TO CONTINUOUSLY DEVELOP AND IMPROVE OUR Third angle projection PRODUCTS. WE THEREFORE RESERVE THE RIGHT TO MODIFY OR CHANGE THE DETAIL DESIGN AT OUR DISCRETION AND WITHOUT PRIOR NOTICE. THIS DESIGNS/INFORMATION IT CONTAINS ARE PRIVATE AND CONFIDENTIAL. IT MUST Tel: +44 (0)333 8000 881
Fax: +44 (0)333 8000 882
Email: sales@glazingvision.co.uk
Website: www.glazingvision.co.uk