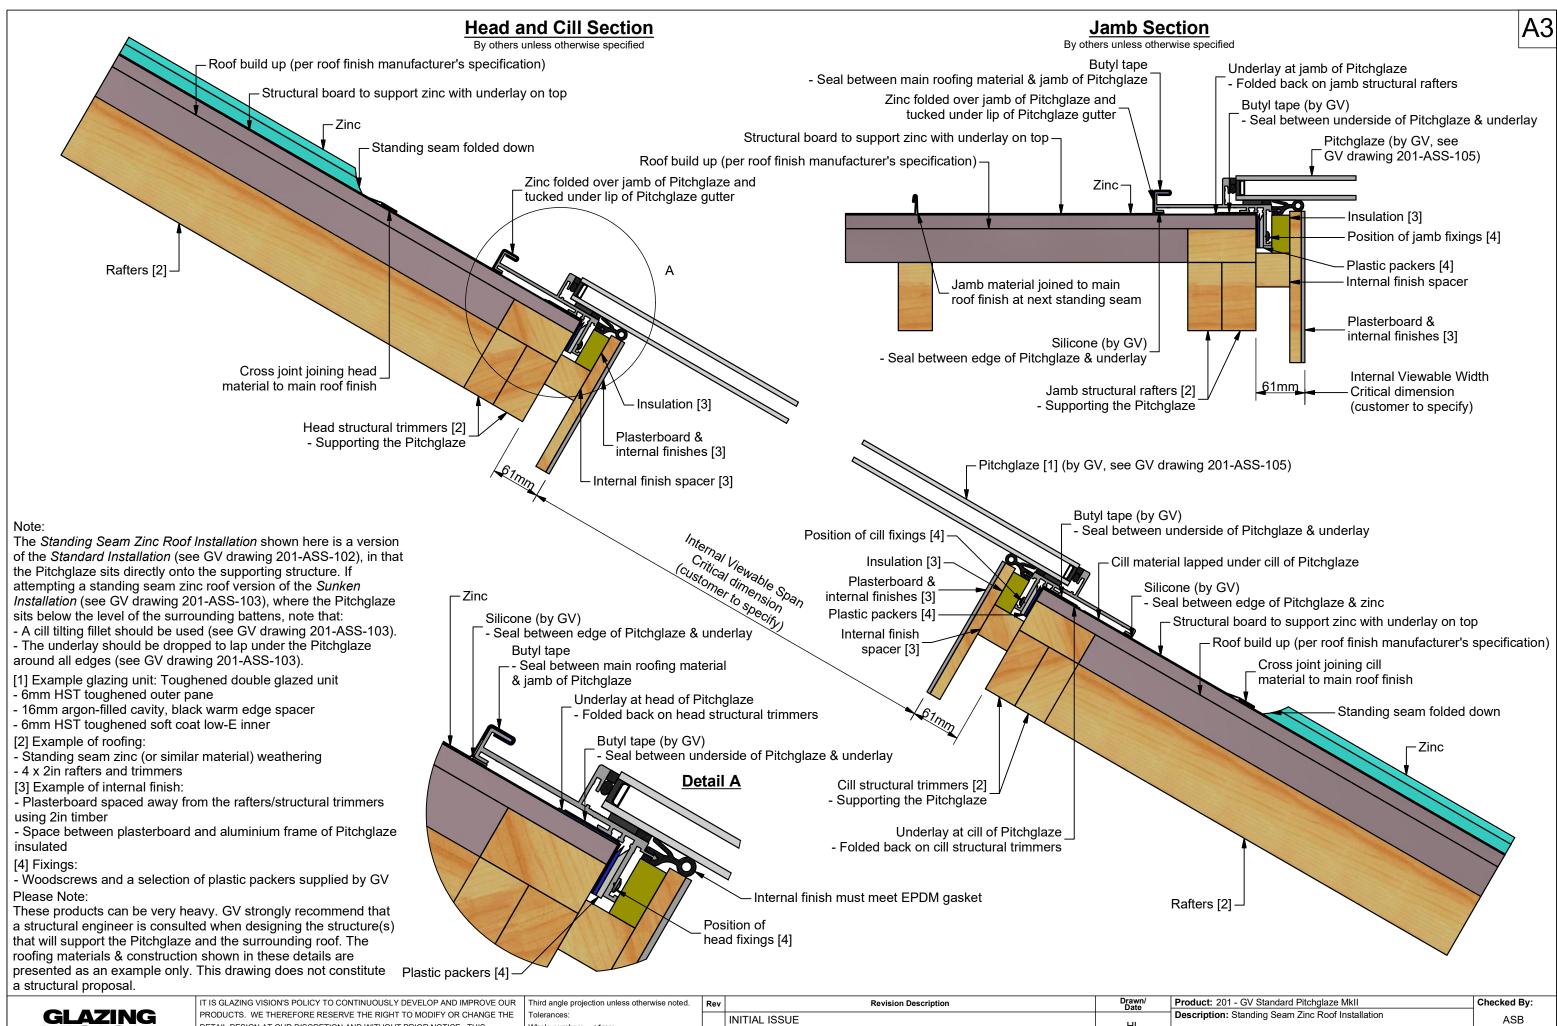

There are many possible methods of weathering a Pitchglaze into a standing seam zinc roof. Shown here is an example of a suggested configuration using seperate pieces of material to weather the Pitchglaze into the surrounding roof finish.

Glazing Vision strongly advises that you consult with your roofer when designing the roof finish.

IT IS GLAZING VISION'S POLICY TO CONTINUOUSLY DEVELOP AND IMPROVE OUR Third angle projection PRODUCTS. WE THEREFORE RESERVE THE RIGHT TO MODIFY OR CHANGE THE DETAIL DESIGN AT OUR DISCRETION AND WITHOUT PRIOR NOTICE. THIS DESIGNS/INFORMATION IT CONTAINS ARE PRIVATE AND CONFIDENTIAL. IT MUST Tel: +44 (0)333 8000 881
Fax: +44 (0)333 8000 882
Email: sales@glazingvision.co.uk
Website: www.glazingvision.co.uk