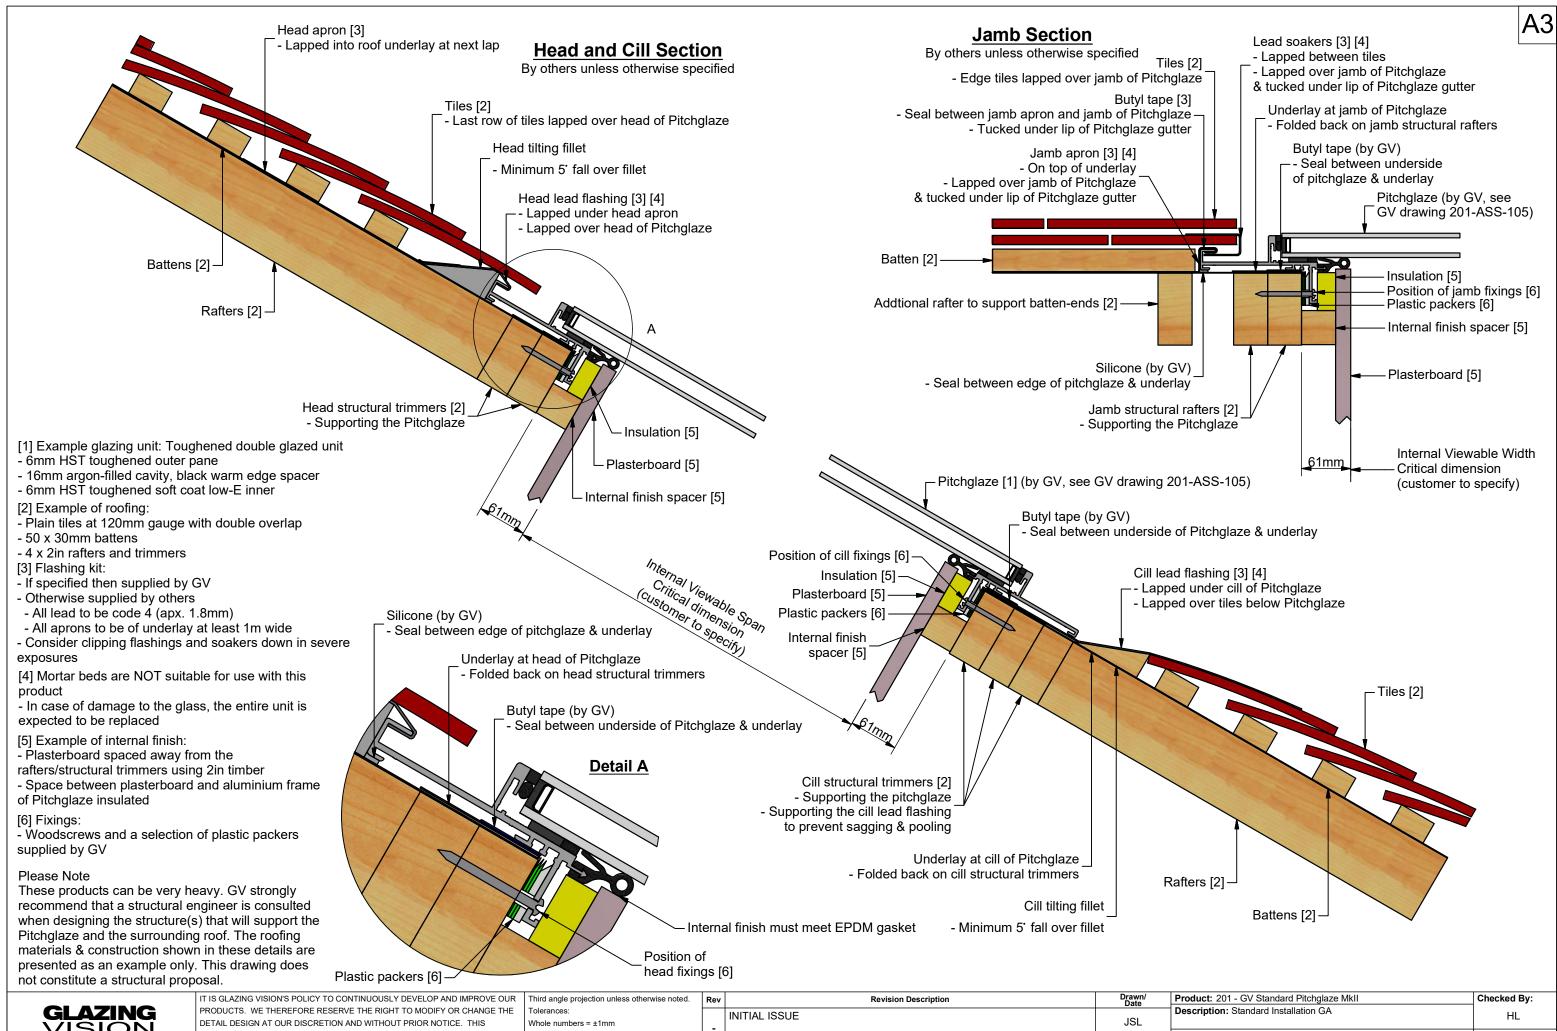

VISION

Tel: +44 (0)333 8000 881 Email: sales@glazingvision.co.uk

DESIGNS/INFORMATION IT CONTAINS ARE PRIVATE AND CONFIDENTIAL. IT MUST NOT BE COPIED. EXHIBITED OR COMMUNICATED TO THIRD PARTIES FOR ANY PURPOSE OTHER THAN THAT FOR WHICH IT WAS ISSUED WITHOUT THE WRITTEN Website: www.glazingvision.co.uk | PERMISSION OF GLAZING VISION LTD.

One decimal place = ±0.5mm Two decimal places = ±0.2mm All angles 90±0.5 degrees unless specified IF IN DOUBT - ASK! DO NOT SCALE Supplier to deburr & remove sharp corners

12/04/2018 Materials: AS SITE HARDWARE LIST Check Date: Finish: Drawn Bv: JSL 08/11/2018 Difference between structural rafter/trimmer opening and internal viewable Drawn Date: 12/04/2018 Weight: N/A opening revised from 65mm Quantity: 08/11/2018 Drawing No: 201-ASS-102